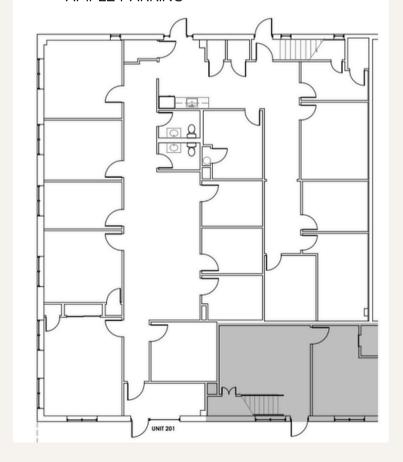

### SITE PLAN

FLEX AND OFFICE SUITES AVAILABLE FOR LEASE

### FLOOR PLANS

SUITE 201

- 3,619 SF CORNER OFFICE SUITE
- KITCHENETTE
- CONFERENCE ROOM
- FULLY CONDITIONED
- PRIVATE RESTROOMS
- AMPLE PARKING

SUITE 211

2,069 SF

FLEX AND OFFICE SUITES AVAILABLE FOR LEASE