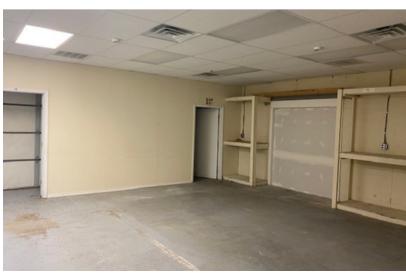

### PROPERTY PHOTOS

FLEX AND OFFICE SUITES AVAILABLE FOR LEASE

### FLOOR PLANS

SUITE 201

- 3,619 SF CORNER OFFICE SUITE
- KITCHENETTE
- CONFERENCE ROOM
- FULLY CONDITIONED
- PRIVATE RESTROOMS
- AMPLE PARKING

SUITE 211

2,069 SF

FLEX AND OFFICE SUITES AVAILABLE FOR LEASE