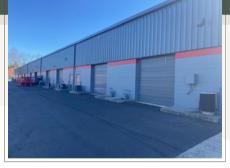

**HUNTINGDON VALLEY** 



2,000-3,600 SF SUITES AVAILABLE FOR LEASE







- 3.619 SF DEDICATED OFFICE SPACE IN CORNER SUITE WITH AMENITIES
- ONE FLEX UNIT ~2,000 SF
- ALL OFFICE SPACE AND SOME WAREHOUSE SPACE FULLY CONDITIONED
- 1 DRIVE IN BAY PER UNIT
- 17 FT CLEAR CEILINGS
- PRIVATE RESTROOMS
- PART OF HUNTINGDON GLEN BUSINESS CAMPUS, 5 MILES FROM PA TURNPIKE





#### **EXCLUSIVELY REPRESENTED BY THE FLYNN COMPANY**





FLEX AND OFFICE SUITES AVAILABLE FOR LEASE

### SITE PLAN









FLEX AND OFFICE SUITES AVAILABLE FOR LEASE

### FLOOR PLANS

SUITE 201

- 3,619 SF CORNER OFFICE SUITE
- KITCHENETTE
- CONFERENCE ROOM
- FULLY CONDITIONED
- PRIVATE RESTROOMS
- AMPLE PARKING



SUITE 211

2,069 SF







FLEX AND OFFICE SUITES AVAILABLE FOR LEASE

### PROPERTY PHOTOS

















FLEX AND OFFICE SUITES AVAILABLE FOR LEASE

### PROPERTY LOCATION