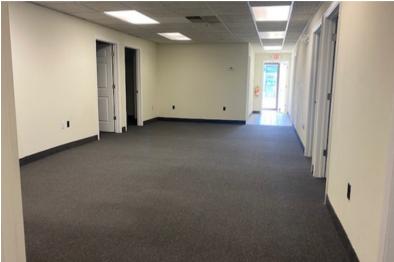

**HUNTINGDON VALLEY** 



2,000-3,600 SF SUITES AVAILABLE FOR LEASE







- 3.619 SF DEDICATED OFFICE SPACE IN CORNER SUITE WITH AMENITIES
- ONE FLEX UNIT ~2,000 SF
- ALL OFFICE SPACE AND SOME WAREHOUSE SPACE FULLY CONDITIONED
- 1 DRIVE IN BAY PER UNIT
- 17 FT CLEAR CEILINGS
- PRIVATE RESTROOMS
- PART OF HUNTINGDON GLEN BUSINESS CAMPUS, 5 MILES FROM PA TURNPIKE





#### **EXCLUSIVELY REPRESENTED BY THE FLYNN COMPANY**





FLEX AND OFFICE SUITES AVAILABLE FOR LEASE

### SITE PLAN









FLEX AND OFFICE SUITES AVAILABLE FOR LEASE

### FLOOR PLANS

SUITE 201

- 3,619 SF CORNER OFFICE SUITE
- KITCHENETTE
- CONFERENCE ROOM
- FULLY CONDITIONED
- PRIVATE RESTROOMS
- AMPLE PARKING



SUITE 211

2,069 SF







FLEX AND OFFICE SUITES AVAILABLE FOR LEASE

### PROPERTY PHOTOS

















FLEX AND OFFICE SUITES AVAILABLE FOR LEASE

### PROPERTY LOCATION