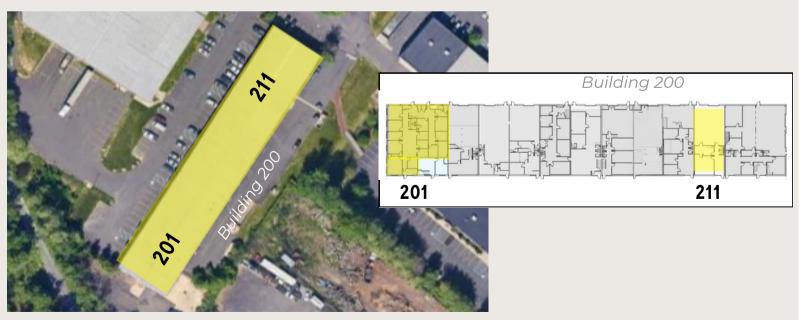

### FLOOR PLANS

SUITE 201

- 3,619 SF CORNER OFFICE SUITE
- KITCHENETTE
- CONFERENCE ROOM
- FULLY CONDITIONED
- PRIVATE RESTROOMS
- AMPLE PARKING

SUITE 211

2,069 SF

FLEX AND OFFICE SUITES AVAILABLE FOR LEASE