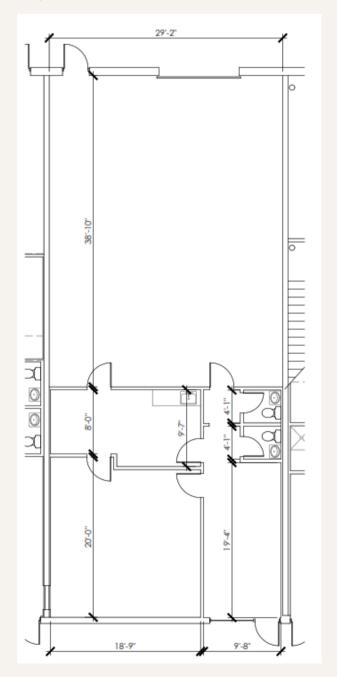

### FLOOR PLANS

SUITE 201

- 3,619 SF CORNER OFFICE SUITE
- KITCHENETTE
- CONFERENCE ROOM
- FULLY CONDITIONED
- PRIVATE RESTROOMS
- AMPLE PARKING

SUITE 211

2,069 SF

FLEX AND OFFICE SUITES AVAILABLE FOR LEASE