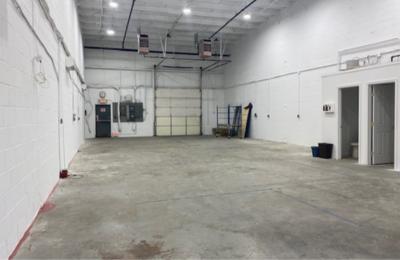

**HUNTINGDON VALLEY** 



2,000-3,600 SF SUITES AVAILABLE FOR LEASE







- 3.619 SF DEDICATED OFFICE SPACE IN CORNER SUITE WITH AMENITIES
- ONE FLEX UNIT ~2,000 SF
- ALL OFFICE SPACE AND SOME WAREHOUSE SPACE FULLY CONDITIONED
- 1 DRIVE IN BAY PER UNIT
- 17 FT CLEAR CEILINGS
- PRIVATE RESTROOMS
- PART OF HUNTINGDON GLEN BUSINESS CAMPUS, 5 MILES FROM PA TURNPIKE





#### **EXCLUSIVELY REPRESENTED BY THE FLYNN COMPANY**





FLEX AND OFFICE SUITES AVAILABLE FOR LEASE

### SITE PLAN









FLEX AND OFFICE SUITES AVAILABLE FOR LEASE

### FLOOR PLANS

SUITE 201

- 3,619 SF CORNER OFFICE SUITE
- KITCHENETTE
- CONFERENCE ROOM
- FULLY CONDITIONED
- PRIVATE RESTROOMS
- AMPLE PARKING



SUITE 211

2,069 SF







FLEX AND OFFICE SUITES AVAILABLE FOR LEASE

### PROPERTY PHOTOS

















FLEX AND OFFICE SUITES AVAILABLE FOR LEASE

### PROPERTY LOCATION