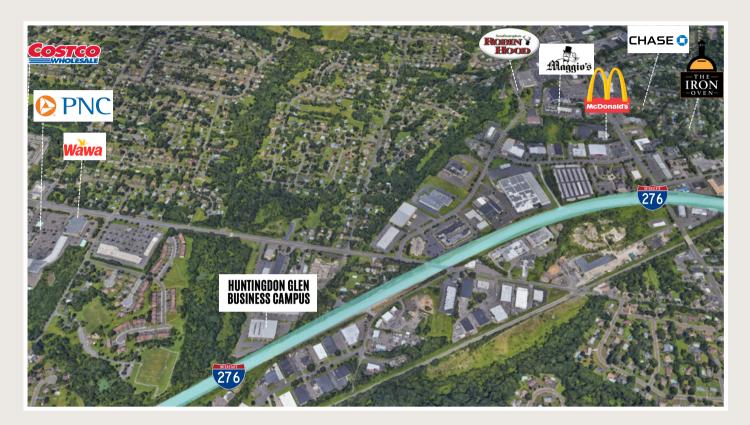

SE







- 3.619 SF DEDICATED OFFICE SPACE IN CORNER SUITE WITH AMENITIES
- ONE FLEX UNIT ~2,000 SF
- ALL OFFICE SPACE AND SOME WAREHOUSE SPACE FULLY CONDITIONED
- 1 DRIVE IN BAY PER UNIT
- 17 FT CLEAR CEILINGS
- PRIVATE RESTROOMS
- PART OF HUNTINGDON GLEN BUSINESS CAMPUS, 5 MILES FROM PA TURNPIKE





#### **EXCLUSIVELY REPRESENTED BY THE FLYNN COMPANY**





FLEX AND OFFICE SUITES AVAILABLE FOR LEASE

### SITE PLAN









FLEX AND OFFICE SUITES AVAILABLE FOR LEASE

### FLOOR PLANS

SUITE 201

- 3,619 SF CORNER OFFICE SUITE
- KITCHENETTE
- CONFERENCE ROOM
- FULLY CONDITIONED
- PRIVATE RESTROOMS
- AMPLE PARKING



SUITE 211

2,069 SF







FLEX AND OFFICE SUITES AVAILABLE FOR LEASE

### PROPERTY PHOTOS

















FLEX AND OFFICE SUITES AVAILABLE FOR LEASE

### PROPERTY LOCATION