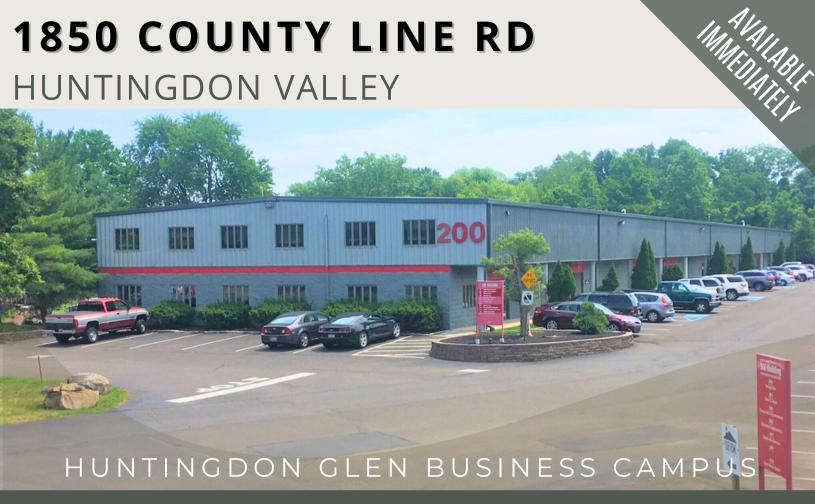

**HUNTINGDON VALLEY** 

2,000-3,600 SF SUITES AVAILABLE FOR LEASE

- 3.619 SF DEDICATED OFFICE SPACE IN CORNER SUITE WITH AMENITIES
- ONE FLEX UNIT ~2,000 SF
- ALL OFFICE SPACE AND SOME WAREHOUSE SPACE FULLY CONDITIONED
- 1 DRIVE IN BAY PER UNIT
- 17 FT CLEAR CEILINGS
- PRIVATE RESTROOMS
- PART OF HUNTINGDON GLEN BUSINESS CAMPUS, 5 MILES FROM PA TURNPIKE