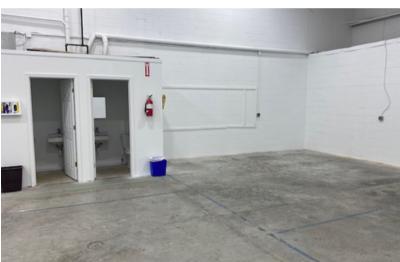

**HUNTINGDON VALLEY** 



2,000-3,600 SF SUITES AVAILABLE FOR LEASE







- 3.619 SF DEDICATED OFFICE SPACE IN CORNER SUITE WITH AMENITIES
- ONE FLEX UNIT ~2,000 SF
- ALL OFFICE SPACE AND SOME WAREHOUSE SPACE FULLY CONDITIONED
- 1 DRIVE IN BAY PER UNIT
- 17 FT CLEAR CEILINGS
- PRIVATE RESTROOMS
- PART OF HUNTINGDON GLEN BUSINESS CAMPUS, 5 MILES FROM PA TURNPIKE





#### **EXCLUSIVELY REPRESENTED BY THE FLYNN COMPANY**





FLEX AND OFFICE SUITES AVAILABLE FOR LEASE

### SITE PLAN









FLEX AND OFFICE SUITES AVAILABLE FOR LEASE

### FLOOR PLANS

SUITE 201

- 3,619 SF CORNER OFFICE SUITE
- KITCHENETTE
- CONFERENCE ROOM
- FULLY CONDITIONED
- PRIVATE RESTROOMS
- AMPLE PARKING



SUITE 211

2,069 SF







FLEX AND OFFICE SUITES AVAILABLE FOR LEASE

### PROPERTY PHOTOS

















FLEX AND OFFICE SUITES AVAILABLE FOR LEASE

### PROPERTY LOCATION