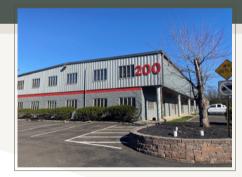

**HUNTINGDON VALLEY** 



2,000-3,600 SF SUITES AVAILABLE FOR LEASE







- 3.619 SF DEDICATED OFFICE SPACE IN CORNER SUITE WITH AMENITIES
- ONE FLEX UNIT ~2,000 SF
- ALL OFFICE SPACE AND SOME WAREHOUSE SPACE FULLY CONDITIONED
- 1 DRIVE IN BAY PER UNIT
- 17 FT CLEAR CEILINGS
- PRIVATE RESTROOMS
- PART OF HUNTINGDON GLEN BUSINESS CAMPUS, 5 MILES FROM PA TURNPIKE





#### **EXCLUSIVELY REPRESENTED BY THE FLYNN COMPANY**





FLEX AND OFFICE SUITES AVAILABLE FOR LEASE

### SITE PLAN









FLEX AND OFFICE SUITES AVAILABLE FOR LEASE

### FLOOR PLANS

SUITE 201

- 3,619 SF CORNER OFFICE SUITE
- KITCHENETTE
- CONFERENCE ROOM
- FULLY CONDITIONED
- PRIVATE RESTROOMS
- AMPLE PARKING



SUITE 211

2,069 SF







FLEX AND OFFICE SUITES AVAILABLE FOR LEASE

### PROPERTY PHOTOS

















FLEX AND OFFICE SUITES AVAILABLE FOR LEASE

### PROPERTY LOCATION