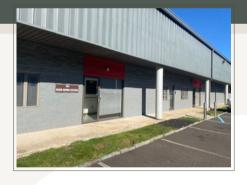

**HUNTINGDON VALLEY** 



2,000-3,600 SF SUITES AVAILABLE FOR LEASE







- 3.619 SF DEDICATED OFFICE SPACE IN CORNER SUITE WITH AMENITIES
- ONE FLEX UNIT ~2,000 SF
- ALL OFFICE SPACE AND SOME WAREHOUSE SPACE FULLY CONDITIONED
- 1 DRIVE IN BAY PER UNIT
- 17 FT CLEAR CEILINGS
- PRIVATE RESTROOMS
- PART OF HUNTINGDON GLEN BUSINESS CAMPUS, 5 MILES FROM PA TURNPIKE





#### **EXCLUSIVELY REPRESENTED BY THE FLYNN COMPANY**





FLEX AND OFFICE SUITES AVAILABLE FOR LEASE

### SITE PLAN









FLEX AND OFFICE SUITES AVAILABLE FOR LEASE

### FLOOR PLANS

SUITE 201

- 3,619 SF CORNER OFFICE SUITE
- KITCHENETTE
- CONFERENCE ROOM
- FULLY CONDITIONED
- PRIVATE RESTROOMS
- AMPLE PARKING



SUITE 211

2,069 SF







FLEX AND OFFICE SUITES AVAILABLE FOR LEASE

### PROPERTY PHOTOS

















FLEX AND OFFICE SUITES AVAILABLE FOR LEASE

### PROPERTY LOCATION