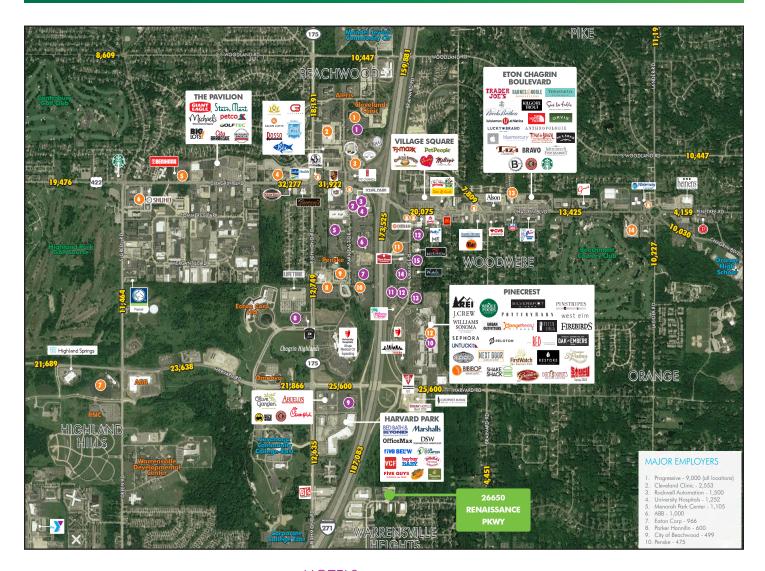

### BEACHWOOD, OH CHAGRIN CORRIDOR

**RETAIL TRADE AREA** 

#### TRADE AREA INFO

I-271 & Chagrin Boulevard (3 Miles)

Population: 55,345Daytime Population: 117,668Average HH Income: \$120,900Total Businesses: 3,542

• Total Employees: 106,490

#### **HOTELS**

18 Hotels/2,798 Rooms

- 1. Homewood Suites 125 Rooms
- 2. Hotel Indigo 100 Rooms
- 3. Clarion 74 Rooms
- 4. Home2 Suites 91 Rooms
- 5. Residence Inn 174 Rooms
- 6. Double Tree 404 Rooms
- 7. Embassy Suites 216 Rooms
- 8. Aloft 135 Rooms
- 9. Marriott 295 Rooms
- 10. AC Marriott 145 Rooms
- 11. Hampton Inn 139 Rooms
- 12. Extended Stay America North & South -141 & 113 Rooms
- 13. Super 8 117 Rooms
- 14. Fairfield Inn 158 Rooms

#### MAJOR OFFICE BLDGS

3,500,000 Total Office SF

- 1. Lakepoint Office Park 111,514 SF
- 2. DDR Building 147,904 SF
- 3. Enterprise Place 124,532 SF
- 4. Signature Square 242,510 SF
- 5. Chagrin Plaza East & West -106,685 SF
- 6. Commerce Park 432,425 SF
- 7. Metropolitan Plaza 210,000 SF
- 8. Two Chagrin Highlands 114,720 SF
- 9. Park East Center 97,626 SF
- 10. One Chagrin Highlands 110,268 SF
- 11. Orangewood Place 126,365 SF