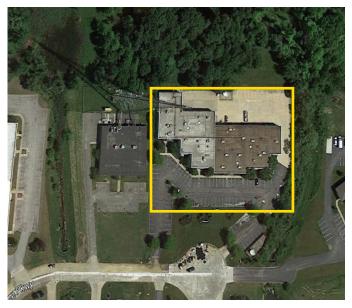

### 26650 RENAISSANCE PARKWAY

WARRENSVILLE HTS., OHIO 44128

#### **PROPERTY HIGHLIGHTS**

- + 36,404 SF Multi Tenant Building on 3.05 acres
- + Suite 2: 2,900 SF Available
- + Suite 3: 6,986 SF Available with 671 SF Warehouse / Storage - Can be combined with Suite 2 for a total of 9,886 SF
- + Immediate Occupancy
- + Men's and Women's Restrooms in Suite (not shared)
- + Park-Like Setting

- + Excellent location with easy access to I-271 and I-480
- + Professional Management Services
- + Owner/User/Occupier Opportunity to own building with income in place.
- + Lease Rate: \$9.50 PSF, NNN
- + Now Offered For Sale: Call for Pricing
- + Operating Expenses: \$3.50 PSF