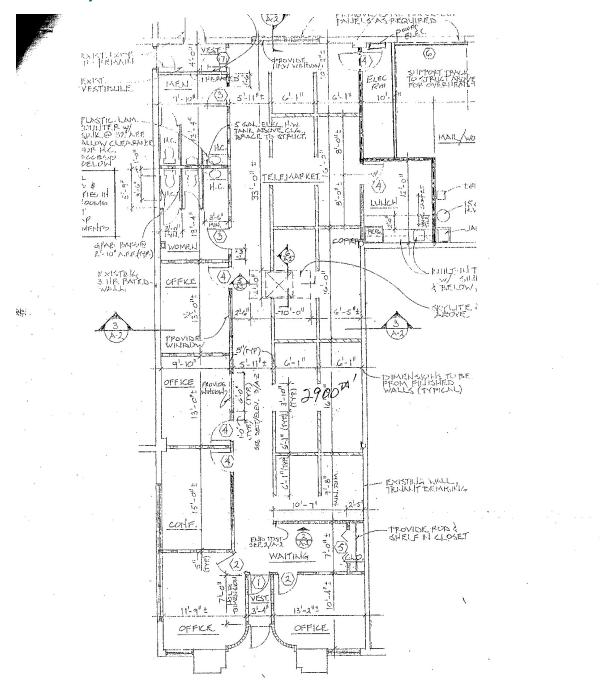

#### **PROPERTY HIGHLIGHTS**

- + 36,404 SF Multi Tenant Building on 3.05 acres
- + Suite 2: 2,900 SF Available
- + Suite 3: 6,986 SF Available with 671 SF Warehouse / Storage - Can be combined with Suite 2 for a total of 9,886 SF
- + Immediate Occupancy
- + Men's and Women's Restrooms in Suite (not shared)
- + Park-Like Setting

- + Excellent location with easy access to I-271 and I-480
- + Professional Management Services
- + Owner/User/Occupier Opportunity to own building with income in place.
- + Lease Rate: \$9.50 PSF, NNN
- + Now Offered For Sale: Call for Pricing
- + Operating Expenses: \$3.50 PSF