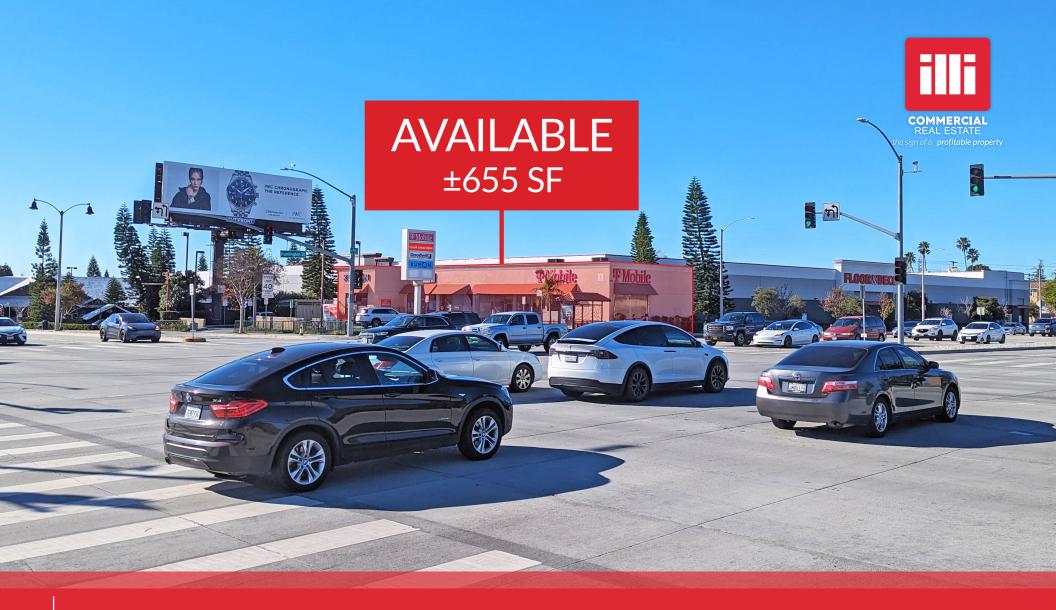

## RARE SMALL RETAIL UNIT FOR LEASE ON HIGH TRAFFIC INTERSECTION

8994 Huntington Drive, San Gabriel, CA 91775

### APPROX. 655 SF

RETAIL SPACE AVAILABLE

- ✓ Pylon signage available
- ✓ On-site parking
- ✓ High visibility