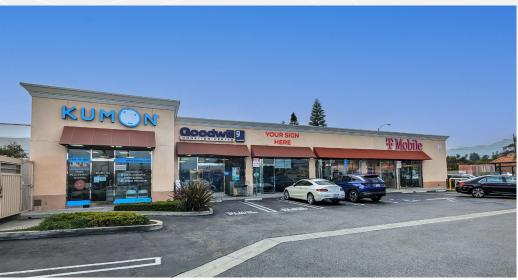

### APPROX. 655 SF

RETAIL SPACE AVAILABLE

- ✓ Pylon signage available
- ✓ On-site parking
- ✓ High visibility