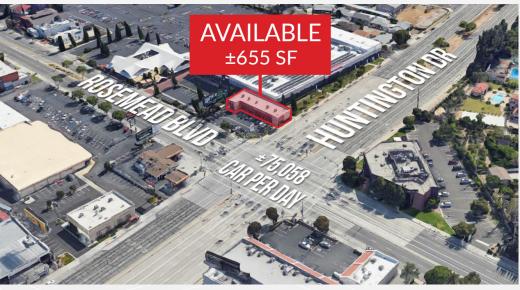

## RARE SMALL RETAIL UNIT FOR LEASE ON HIGH TRAFFIC INTERSECTION

8994 Huntington Drive, San Gabriel, CA 91775

### APPROX. 655 SF

RETAIL SPACE AVAILABLE

- ✓ Pylon signage available
- ✓ On-site parking
- ✓ High visibility

### **AREA AMENITIES**

- ✓ Strong demographics
- ✓ High traffic intersection
- ✓ Close proximity to San Marino, San Gabriel, Pasadena, Temple
  City, and Arcadia

| — DEMOGRAPHICS | 1 MILE                       | 3 MILE    | 5 MILE    |
|----------------|------------------------------|-----------|-----------|
| Population     | 28,023                       | 172,252   | 524,229   |
| Avg. HH Income | \$117,116                    | \$126,320 | \$111,251 |
| Q Daytime Pop  | 21,741                       | 144,729   | 435,083   |
| Traffic Count  | ± 75,058 CPD AT INTERSECTION |           |           |