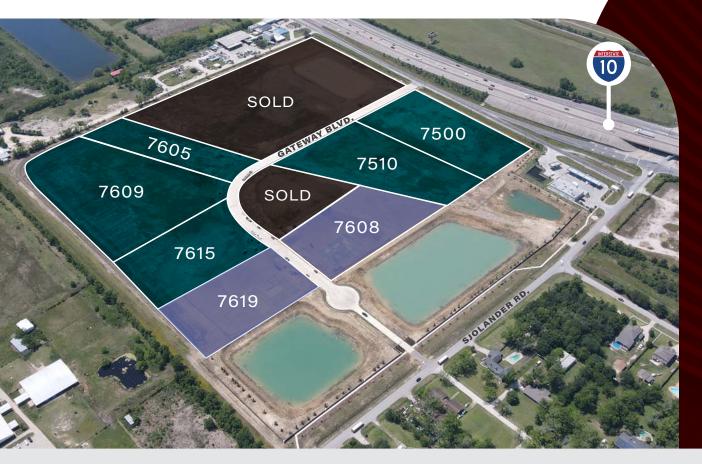

Two 15,000 SF office/warehouse buildings & shovel-ready land sites for lease, purchase, design build or BTS

> 7500 - 7619 GATEWAY BLVD. BAYTOWN, TX 77521

| AVAILABLE LAND      |      |                          |                |
|---------------------|------|--------------------------|----------------|
|                     | 7500 | 5.47 AC                  | \$2,621,005.20 |
|                     | 7510 | 4.31 AC                  | \$1,595,820.60 |
|                     | 7605 | 3.92 AC                  | \$1,451,419.20 |
|                     | 7609 | 6.94 AC                  | \$2,569,604.40 |
|                     | 7615 | 2.33 AC                  | \$862,705.80   |
| BUILDINGS AVAILABLE |      |                          |                |
|                     | 7608 | 15,000 SF + 1.67 AC yard |                |
|                     | 7619 | 15,000 SF + 0.70 AC yard |                |

For property information, contact:

Tyler Maner tmaner@streamrealty.com 830.992.0834

Tommy Erwin tommy.erwin@streamrealty.com 713.516.0052

Available Land Features:

- Net of detention and shovel-ready
- Contiguous land tracts ranging in size from 2.33 acres to 6.94 acres
- Industrial zoning in Baytown, Texas
- Exceptional frontage and visibility on I-10 and Sjolander Rd.
- Owners will do a BTS or Design Build, or sell a shovel-ready site
- Utilities provided by City of Baytown