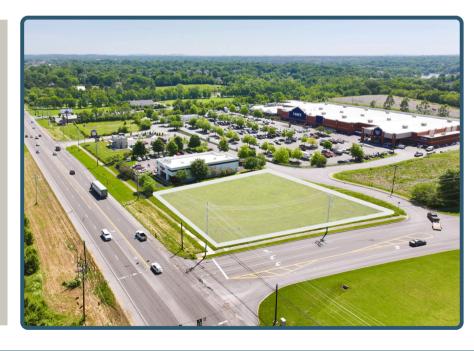

## **Q** 1325 Nashville Pk

- 1.13 Acres
- General Commercial Services Zoning
- Available for Ground Lease Only

- Signalized Corner Lot
- 162ft Road Frontage
- Outparcel In Front of Lowes
- 40,000 AADT