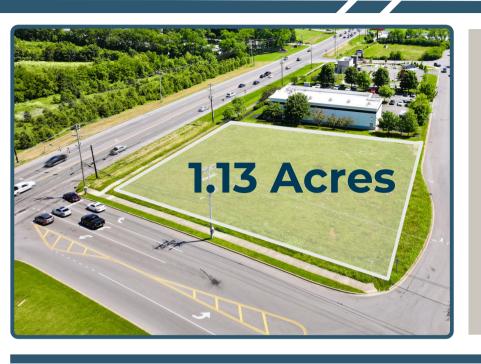

## **Q** 1325 Nashville Pk

- 1.13 Acres
- General Commercial Services Zoning
- Available for Ground Lease Only

- Signalized Corner Lot
- 162ft Road Frontage
- Outparcel In Front of Lowes
- 40,000 AADT