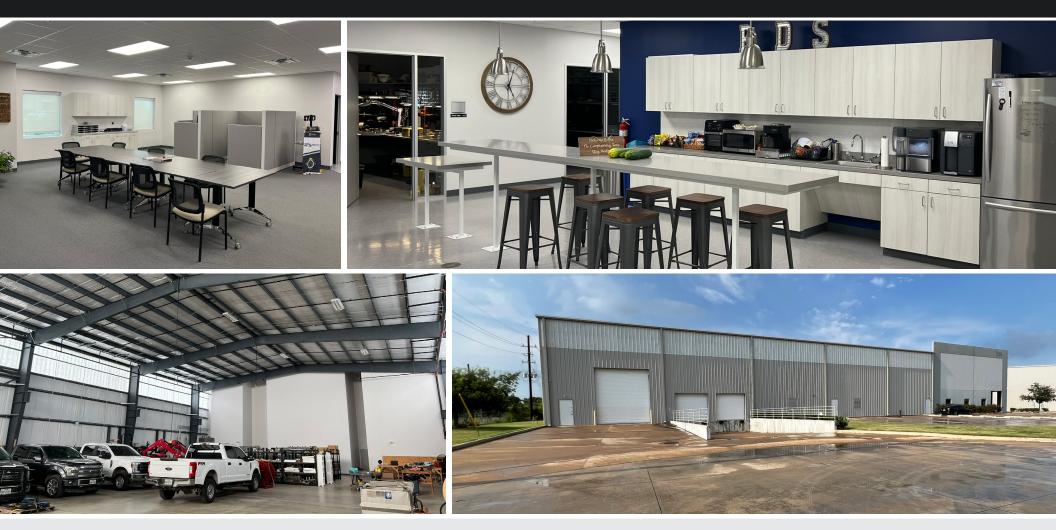

# **Property Photos & Specs**

16,800 SF 10,198 SF Warehouse 6,602 SF Office

Ton Crane Ready

2 Dock Doors (8'x10')

Grade Level Door (14'x16')

T-5 Warehouse Lighting 1.51 Acres

Phase Power 480 Volts

+28' Clear Height