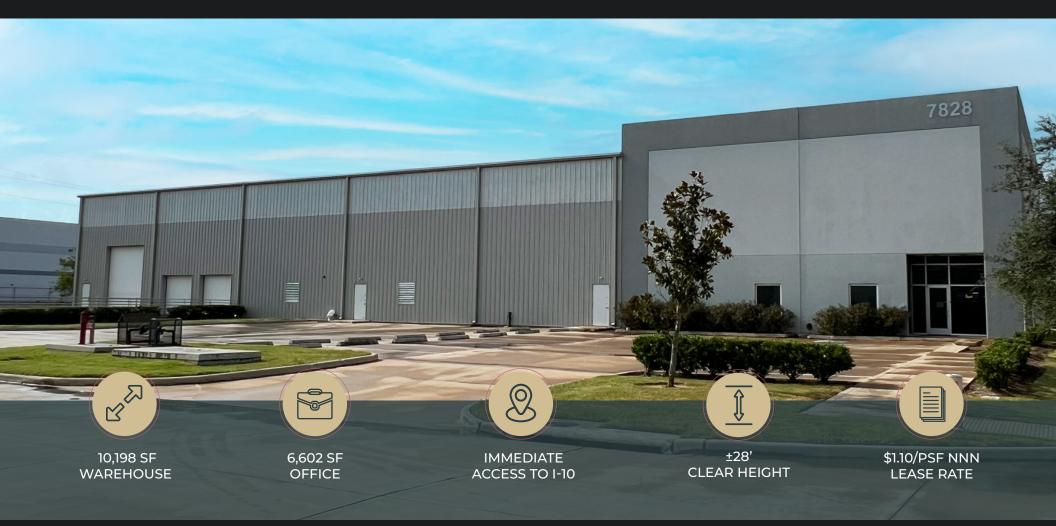

## 16,800 SF Freestanding Office/Warehouse Building

7828 Columbia Drive, Katy, TX 77494

# **Property Photos & Specs**

16,800 SF 10,198 SF Warehouse 6,602 SF Office

Ton Crane Ready

2 Dock Doors (8'x10')

Grade Level Door (14'x16')

T-5 Warehouse Lighting 1.51 Acres

Phase Power 480 Volts

+28' Clear Height