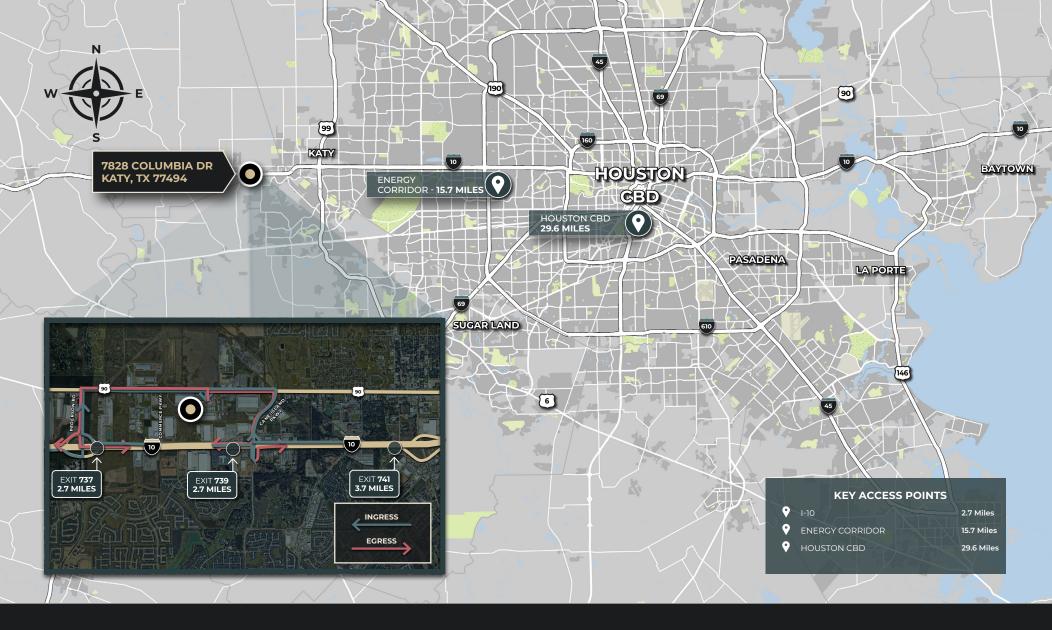

## 16,800 SF Freestanding Office/Warehouse Building

7828 Columbia Drive, Katy, TX 77494