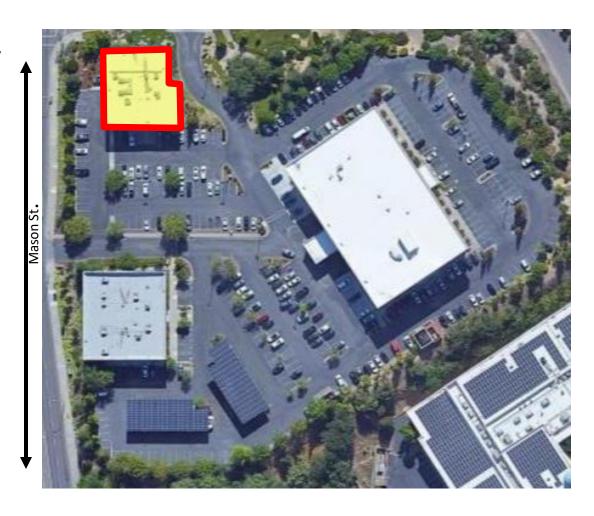

|
| Featu                | ıres              | <ul><li>Close to Downtown</li><li>Easy Access to I-80</li><li>Signage / Parking</li></ul> |
| Suite<br>991 s       | <b>202-A</b><br>f | \$2.00/sf Mod FS<br>3 privates, 3 cubes,<br>storage and break area                        |
| <b>Suite</b> 1,982   | 202-B<br>Sf       | \$2.25/sf Mod FS<br>Reception, 5 privates, 4<br>cubes, open area                          |

FOR MORE INFORMATION PLEASE CALL 707- 359-2950

Spectrum Properties
Commercial Real Estate Services

785 Alamo Dr. Ste 170 Vacaville, CA 95688 www.SpectrumPropertiesRE.com







790 Mason St. Ste. 202 Vacaville CA

202-A - 991sf OFFERED FOR LEASE BY 202-B - 1,982sf **SPECTRUM PROPERTIES** 















## Site Map

790 Mason St. Vacaville CA