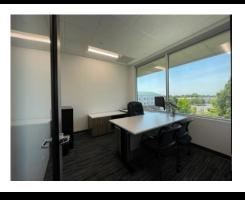

| PROPERTY FEATURES    |                   |                                                                                           |
|----------------------|-------------------|-------------------------------------------------------------------------------------------|
| <b>Building Size</b> |                   | 11,832 sf                                                                                 |
| Featu                | ıres              | <ul><li>Close to Downtown</li><li>Easy Access to I-80</li><li>Signage / Parking</li></ul> |
| Suite<br>991 s       | <b>202-A</b><br>f | \$2.00/sf Mod FS<br>3 privates, 3 cubes,<br>storage and break area                        |
| <b>Suite</b> 1,982   | 202-B<br>Sf       | \$2.25/sf Mod FS<br>Reception, 5 privates, 4<br>cubes, open area                          |

202-A - 991sf OFFERED FOR LEASE BY 202-B - 1,982sf **SPECTRUM PROPERTIES** 