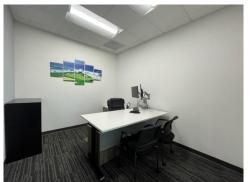

| PROPERTY FEATURES    |                   |                                                                                           |
|----------------------|-------------------|-------------------------------------------------------------------------------------------|
| <b>Building Size</b> |                   | 11,832 sf                                                                                 |
| Featu                | ıres              | <ul><li>Close to Downtown</li><li>Easy Access to I-80</li><li>Signage / Parking</li></ul> |
| Suite<br>991 s       | <b>202-A</b><br>f | \$2.00/sf Mod FS<br>3 privates, 3 cubes,<br>storage and break area                        |
| <b>Suite</b> 1,982   | 202-B<br>Sf       | \$2.25/sf Mod FS<br>Reception, 5 privates, 4<br>cubes, open area                          |

202-A - 991sf OFFERED FOR LEASE BY 202-B - 1,982sf **SPECTRUM PROPERTIES** 