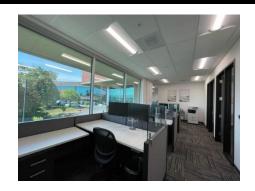

| PROPERTY FEATURES    |                   |                                                                                           |
|----------------------|-------------------|-------------------------------------------------------------------------------------------|
| <b>Building Size</b> |                   | 11,832 sf                                                                                 |
| Featu                | ıres              | <ul><li>Close to Downtown</li><li>Easy Access to I-80</li><li>Signage / Parking</li></ul> |
| Suite<br>991 s       | <b>202-A</b><br>f | \$2.00/sf Mod FS<br>3 privates, 3 cubes,<br>storage and break area                        |
| <b>Suite</b> 1,982   | 202-B<br>Sf       | \$2.25/sf Mod FS<br>Reception, 5 privates, 4<br>cubes, open area                          |

202-A - 991sf OFFERED FOR LEASE BY 202-B - 1,982sf **SPECTRUM PROPERTIES** 