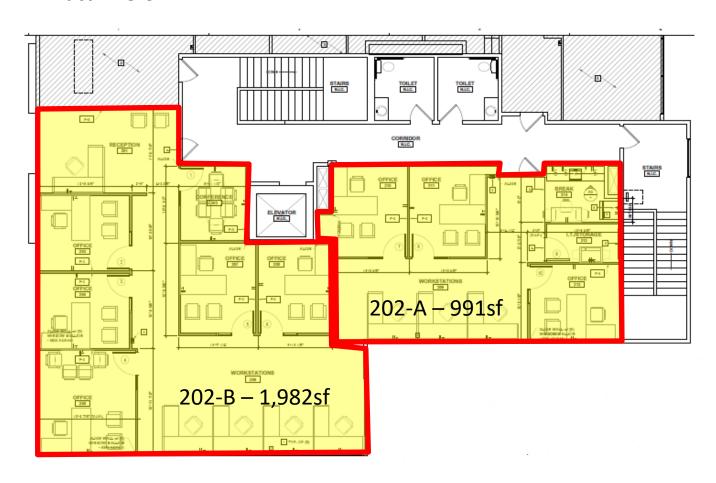

| PROPERTY FEATURES    |                   |                                                                                           |
|----------------------|-------------------|-------------------------------------------------------------------------------------------|
| <b>Building Size</b> |                   | 11,832 sf                                                                                 |
| Featu                | ıres              | <ul><li>Close to Downtown</li><li>Easy Access to I-80</li><li>Signage / Parking</li></ul> |
| Suite<br>991 s       | <b>202-A</b><br>f | \$2.00/sf Mod FS<br>3 privates, 3 cubes,<br>storage and break area                        |
| <b>Suite</b> 1,982   | 202-B<br>Sf       | \$2.25/sf Mod FS<br>Reception, 5 privates, 4<br>cubes, open area                          |

202-A - 991sf OFFERED FOR LEASE BY 202-B - 1,982sf **SPECTRUM PROPERTIES** 

## Site Map

790 Mason St. Vacaville CA