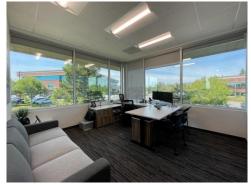

| PROPERTY FEATURES    |                   |                                                                                           |
|----------------------|-------------------|-------------------------------------------------------------------------------------------|
| <b>Building Size</b> |                   | 11,832 sf                                                                                 |
| Featu                | ıres              | <ul><li>Close to Downtown</li><li>Easy Access to I-80</li><li>Signage / Parking</li></ul> |
| Suite<br>991 s       | <b>202-A</b><br>f | \$2.00/sf Mod FS<br>3 privates, 3 cubes,<br>storage and break area                        |
| <b>Suite</b> 1,982   | 202-B<br>Sf       | \$2.25/sf Mod FS<br>Reception, 5 privates, 4<br>cubes, open area                          |

202-A - 991sf OFFERED FOR LEASE BY 202-B - 1,982sf **SPECTRUM PROPERTIES** 