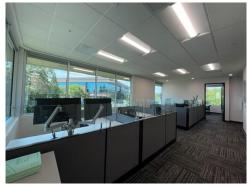

| PROPERTY FEATURES    |                   |                                                                                           |
|----------------------|-------------------|-------------------------------------------------------------------------------------------|
| <b>Building Size</b> |                   | 11,832 sf                                                                                 |
| Featu                | ıres              | <ul><li>Close to Downtown</li><li>Easy Access to I-80</li><li>Signage / Parking</li></ul> |
| Suite<br>991 s       | <b>202-A</b><br>f | \$2.00/sf Mod FS<br>3 privates, 3 cubes,<br>storage and break area                        |
| <b>Suite</b> 1,982   | 202-B<br>Sf       | \$2.25/sf Mod FS<br>Reception, 5 privates, 4<br>cubes, open area                          |

202-A - 991sf OFFERED FOR LEASE BY 202-B - 1,982sf **SPECTRUM PROPERTIES** 