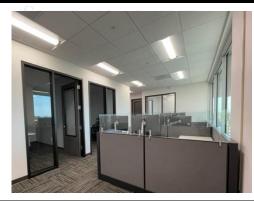

## FURNISHED CLASS A SUBLEASE IN VACAVILLE, CA

**790 Mason St. – Vacaville CA** is a new construction Class A office building with beautiful views and professional office tenant mix. Sublease offered is in a furnished mortgage office. Some restrictions apply. Sorry, no real estate, title/escrow, mortgage, or counseling users.

| PROPERTY FEATURES    |                   |                                                                                           |
|----------------------|-------------------|-------------------------------------------------------------------------------------------|
| <b>Building Size</b> |                   | 11,832 sf                                                                                 |
| Featu                | ıres              | <ul><li>Close to Downtown</li><li>Easy Access to I-80</li><li>Signage / Parking</li></ul> |
| Suite<br>991 s       | <b>202-A</b><br>f | \$2.00/sf Mod FS<br>3 privates, 3 cubes,<br>storage and break area                        |
| <b>Suite</b> 1,982   | 202-B<br>Sf       | \$2.25/sf Mod FS<br>Reception, 5 privates, 4<br>cubes, open area                          |