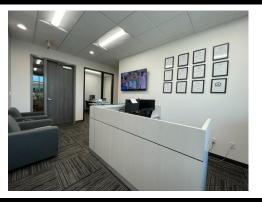

## FURNISHED CLASS A SUBLEASE IN VACAVILLE, CA

**790 Mason St. – Vacaville CA** is a new construction Class A office building with beautiful views and professional office tenant mix. Sublease offered is in a furnished mortgage office. Some restrictions apply. Sorry, no real estate, title/escrow, mortgage, or counseling users.

| PROPERTY FEATURES    |                   |                                                                                           |
|----------------------|-------------------|-------------------------------------------------------------------------------------------|
| <b>Building Size</b> |                   | 11,832 sf                                                                                 |
| Featu                | ıres              | <ul><li>Close to Downtown</li><li>Easy Access to I-80</li><li>Signage / Parking</li></ul> |
| Suite<br>991 s       | <b>202-A</b><br>f | \$2.00/sf Mod FS<br>3 privates, 3 cubes,<br>storage and break area                        |
| <b>Suite</b> 1,982   | 202-B<br>Sf       | \$2.25/sf Mod FS<br>Reception, 5 privates, 4<br>cubes, open area                          |