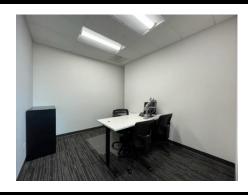

| PROPERTY FEATURES    |                   |                                                                                           |
|----------------------|-------------------|-------------------------------------------------------------------------------------------|
| <b>Building Size</b> |                   | 11,832 sf                                                                                 |
| Featu                | ıres              | <ul><li>Close to Downtown</li><li>Easy Access to I-80</li><li>Signage / Parking</li></ul> |
| Suite<br>991 s       | <b>202-A</b><br>f | \$2.00/sf Mod FS<br>3 privates, 3 cubes,<br>storage and break area                        |
| <b>Suite</b> 1,982   | 202-B<br>Sf       | \$2.25/sf Mod FS<br>Reception, 5 privates, 4<br>cubes, open area                          |

202-A - 991sf OFFERED FOR LEASE BY 202-B - 1,982sf **SPECTRUM PROPERTIES** 