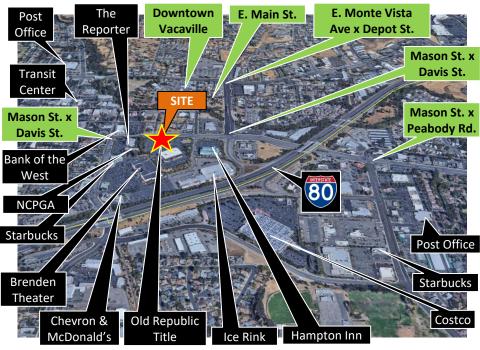

## Site Map

790 Mason St. Vacaville CA

**SUBJECT PROPERTY** is a marquee location at I-80 WB on- and off-ramps. Located on a prominent, signalized intersection near the Downtown District. Nearby amenities include lodging, food, entertainment and transportation.