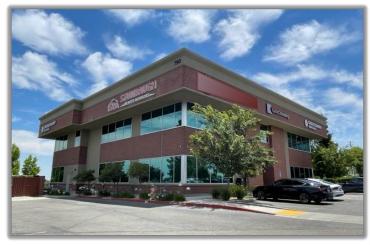

## FURNISHED CLASS A SUBLEASE IN VACAVILLE, CA

**790 Mason St. – Vacaville CA** is a new construction Class A office building with beautiful views and professional office tenant mix. Sublease offered is in a furnished mortgage office. Some restrictions apply. Sorry, no real estate, title/escrow, mortgage, or counseling users.

**SUBJECT PROPERTY** is a marquee location at I-80 WB on- and off-ramps. Located on a prominent, signalized intersection near the Downtown District. Nearby amenities include lodging, food, entertainment and transportation.