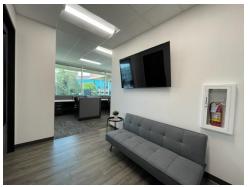

## FURNISHED CLASS A SUBLEASE IN VACAVILLE, CA

**790 Mason St. – Vacaville CA** is a new construction Class A office building with beautiful views and professional office tenant mix. Sublease offered is in a furnished mortgage office. Some restrictions apply. Sorry, no real estate, title/escrow, mortgage, or counseling users.

| PROPERTY FEATURES    |                   |                                                                                           |
|----------------------|-------------------|-------------------------------------------------------------------------------------------|
| <b>Building Size</b> |                   | 11,832 sf                                                                                 |
| Featu                | ıres              | <ul><li>Close to Downtown</li><li>Easy Access to I-80</li><li>Signage / Parking</li></ul> |
| Suite<br>991 s       | <b>202-A</b><br>f | \$2.00/sf Mod FS<br>3 privates, 3 cubes,<br>storage and break area                        |
| <b>Suite</b> 1,982   | 202-B<br>Sf       | \$2.25/sf Mod FS<br>Reception, 5 privates, 4<br>cubes, open area                          |