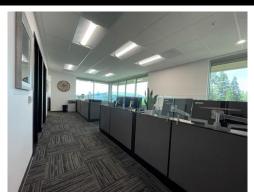

| PROPERTY FEATURES    |                   |                                                                                           |
|----------------------|-------------------|-------------------------------------------------------------------------------------------|
| <b>Building Size</b> |                   | 11,832 sf                                                                                 |
| Featu                | ıres              | <ul><li>Close to Downtown</li><li>Easy Access to I-80</li><li>Signage / Parking</li></ul> |
| Suite<br>991 s       | <b>202-A</b><br>f | \$2.00/sf Mod FS<br>3 privates, 3 cubes,<br>storage and break area                        |
| <b>Suite</b> 1,982   | 202-B<br>Sf       | \$2.25/sf Mod FS<br>Reception, 5 privates, 4<br>cubes, open area                          |

202-A - 991sf OFFERED FOR LEASE BY 202-B - 1,982sf **SPECTRUM PROPERTIES** 