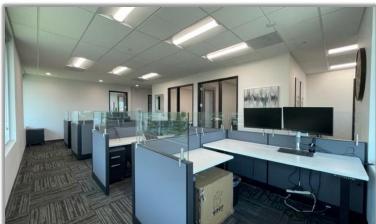

| PROPERTY FEATURES    |                   |                                                                                           |
|----------------------|-------------------|-------------------------------------------------------------------------------------------|
| <b>Building Size</b> |                   | 11,832 sf                                                                                 |
| Featu                | ıres              | <ul><li>Close to Downtown</li><li>Easy Access to I-80</li><li>Signage / Parking</li></ul> |
| Suite<br>991 s       | <b>202-A</b><br>f | \$2.00/sf Mod FS<br>3 privates, 3 cubes,<br>storage and break area                        |
| <b>Suite</b> 1,982   | 202-B<br>Sf       | \$2.25/sf Mod FS<br>Reception, 5 privates, 4<br>cubes, open area                          |

202-A - 991sf OFFERED FOR LEASE BY 202-B - 1,982sf **SPECTRUM PROPERTIES** 