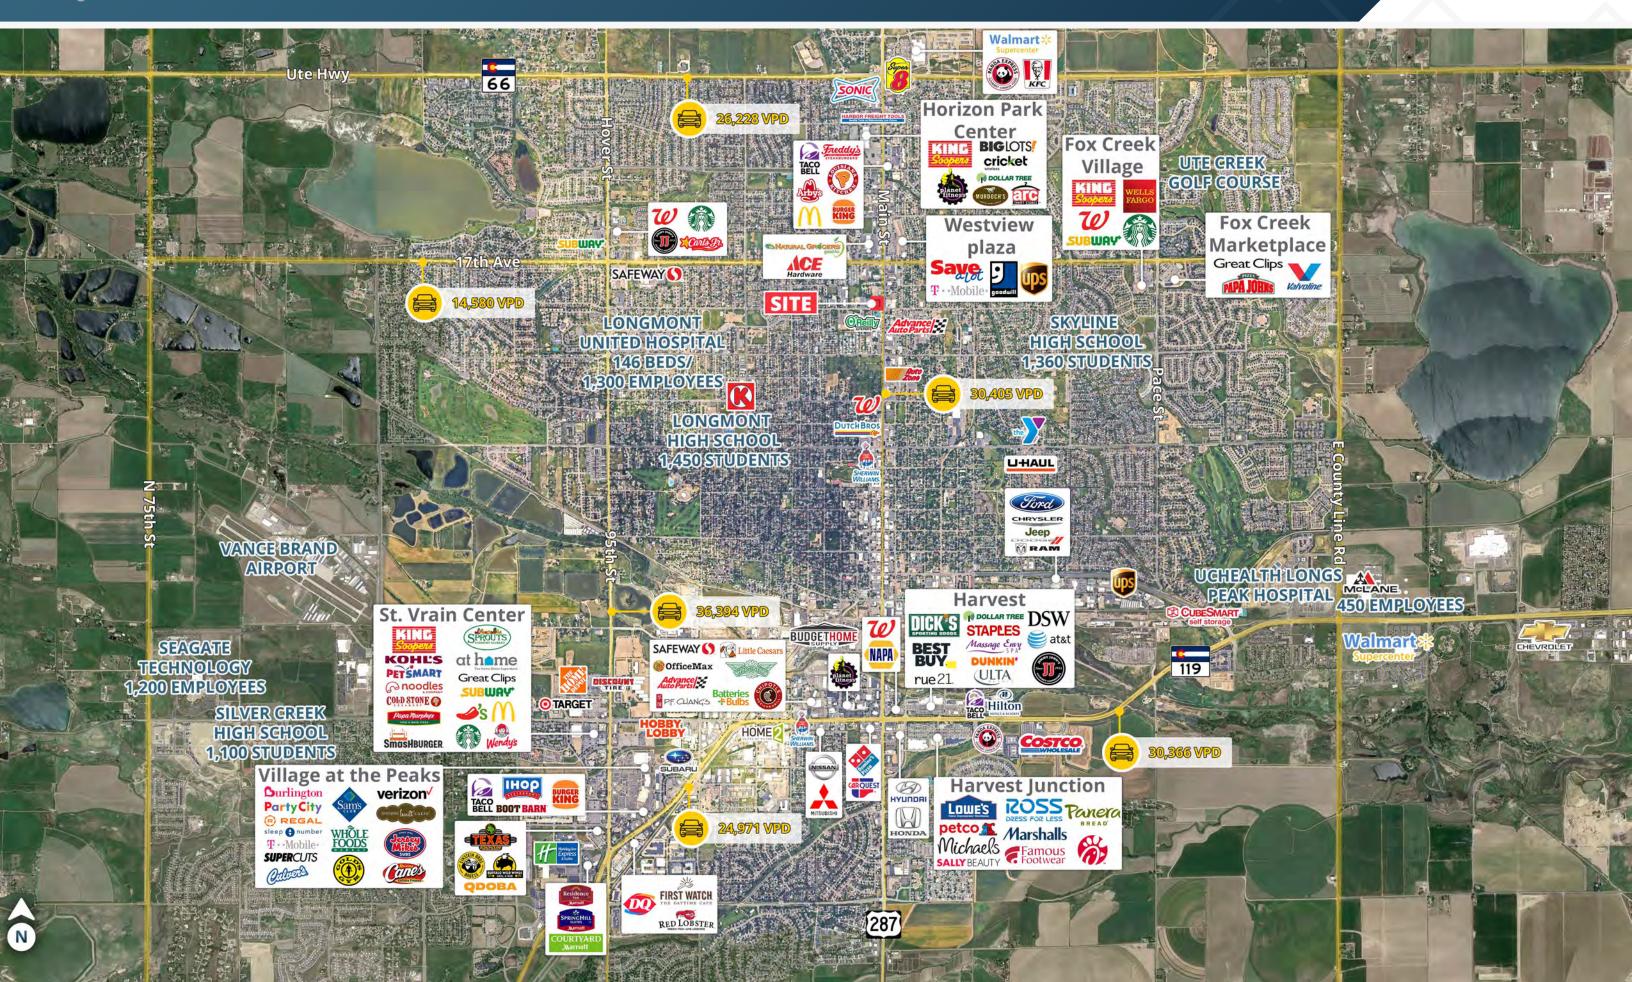

## **ABOUT THE PROPERTY**

- Fantastic Visibility to Main Street (Hwy 287)
- Located on primary Longmont commercial corridor
- · Great access and abundant parking
- Medical and Retail spaces available
- High residential density surrounding the property
- New monument signs just installed & many upgrades to the site
- Strong tenant mix

## **DEMOGRAPHICS**

|                    | 1 Mile   | 3 Miles  | 5 Miles   |
|--------------------|----------|----------|-----------|
| Current Population | 20,764   | 80,941   | 106,904   |
| Total Households   | 7,937    | 31,224   | 40,928    |
| Average HH Income  | \$75,414 | \$96,065 | \$105,737 |
| Daytime Population | 17,188   | 73,257   | 98,524    |