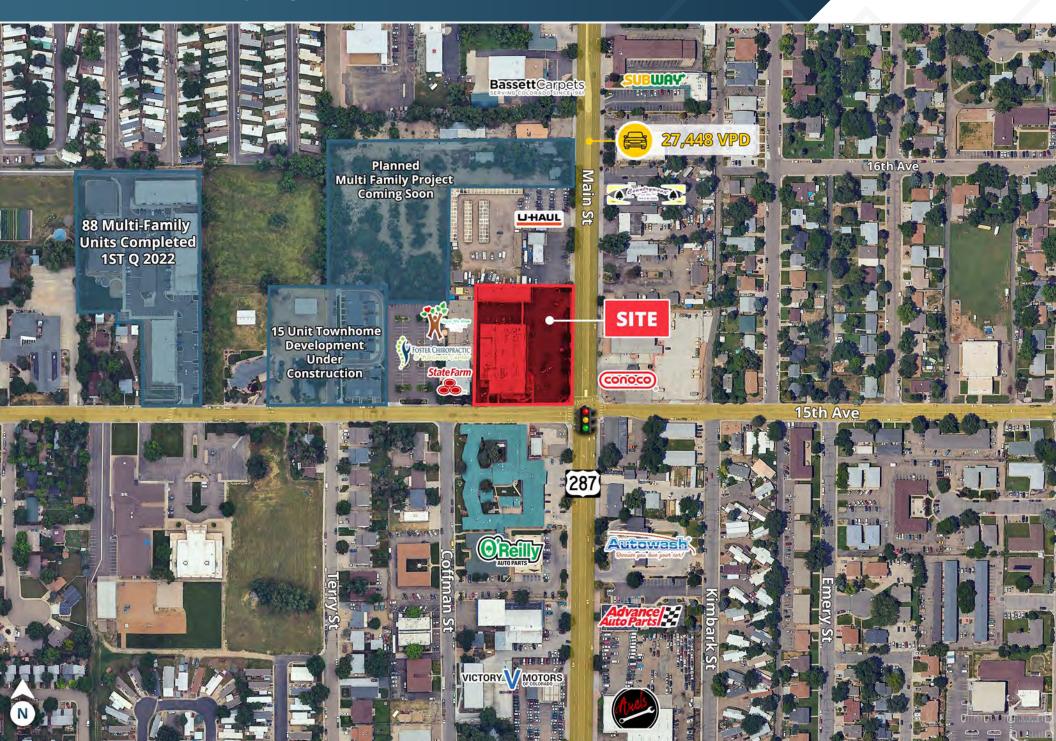

## **ABOUT THE PROPERTY**

- Fantastic Visibility to Main Street (Hwy 287)
- Located on primary Longmont commercial corridor
- · Great access and abundant parking
- Medical and Retail spaces available
- High residential density surrounding the property
- New monument signs just installed & many upgrades to the site
- Strong tenant mix

#### TRAFFIC COUNTS

 Main St
 27,448 VPD

 15th Ave
 1,913 VPD