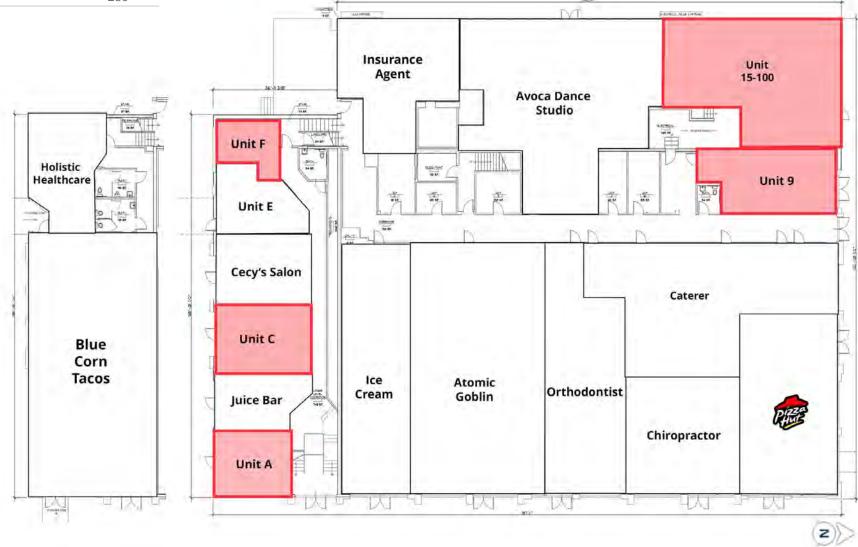

# **AVAILABLE**

Unit 15-100 (Retail/Flex/Office): 160 - 1,464 SF Unit 9 (Retail (Former Salon): 643 SF

Unit A: 377 SF Unit C: 457 SF Unit F: 280 SF

# Bridge Park Plaza

1515 - 1517 Main Street | Longmont, CO 80501

| Suite       | Use                   | SF             |
|-------------|-----------------------|----------------|
| Unit 15-100 | Retail/Flex/Office    | 160 -<br>1,464 |
| Unit 9      | Retail (former salon) | 643            |
| Unit A      |                       | 377            |
| Unit C      |                       | 457            |
| Unit F      |                       | 280            |

# **BUILDING 1515**