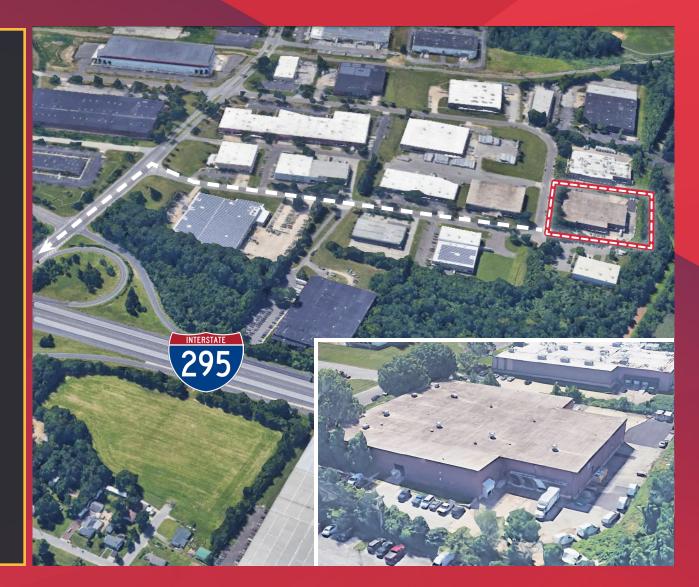

### **BUILDING DESCRIPTION**

- 51,000 SF multi-tenanted, industrial / flex building
- 6.44 acre lot
- Tailgate loading
- 21'± clear ceiling height
- Located in Mid-Atlantic Corporate Center
- Just off I-295 (Exit 20)

## **LOCATION INFORMATION**

# AVAILABLE FOR LEASE 1707-1709 IMPERIAL WAY

WEST DEPTFORD, NJ

| 0.5 mi        |
|---------------|
| 1.0 mi        |
| 6.5 mi        |
| 8.5 mi        |
| <b>9.2</b> mi |
| 10.7 mi       |
| 11.5 mi       |
| 14.5 mi       |
| 16.5 mi       |
|               |