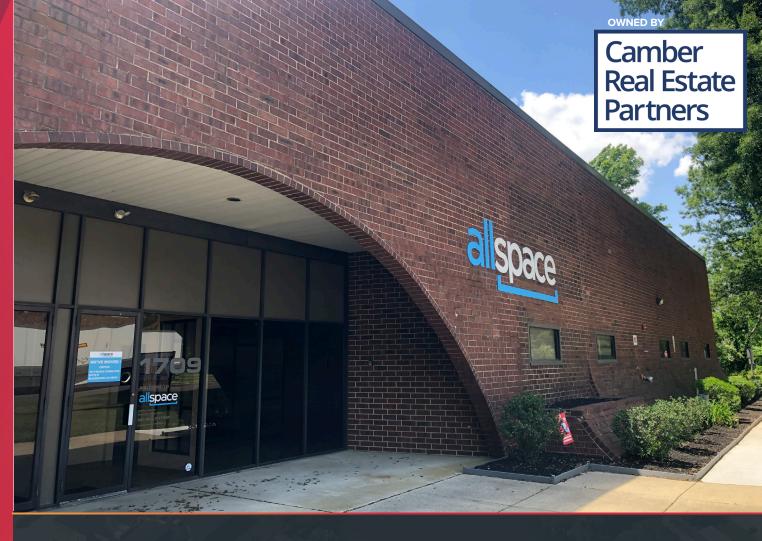

32,323 SQUARE FEET WAREHOUSE / FLEX FOR LEASE

IDEAL LOCATION JUST OFF I-295 AT EXIT 20

> LOCATED IN MID-ATLANTIC CORPORATE CENTER

How & Where May We Help You?

# AVAILABLE FOR LEASE 1707-1709 IMPERIAL WAY

WEST DEPTFORD, NJ

Scott Mertz, SIOR +1 856 802 6529 scott.mertz@naimertz.com

NAI Mertz 21 Roland Avenue | Mount Laurel, NJ 08054 +1 856 234 9600 | naimertz.com

# 1707-1709 IMPERIAL WAY

WEST DEPTFORD, NJ

### **BUILDING DESCRIPTION**

- 51,000 SF multi-tenanted, industrial / flex building
- 6.44 acre lot
- Tailgate loading
- 21'± clear ceiling height
- Located in Mid-Atlantic Corporate Center
- Just off I-295 (Exit 20)

#### **OWNED BY**