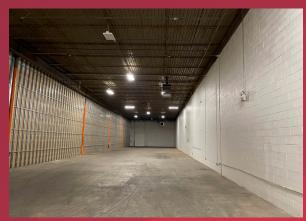

## **INTERIOR PHOTOS**

### **UNIT 1709**

- 32,323 SF unit
  - 29,593 SF warehouse
  - 2,730 SF office area
- Loading:
  - (1) 12' x 12.5' drive-in, electrically operated
  - (3) 8.4' x 10' tailgates (2 w/ interior levelers, 1 w/ exterior levels)
  - (1) 8' x 10' tailgate
  - (1) 8' x 10' box truck
- 36' x 36' column spacing
- Power: 800a, 400-277v, 3P, 4w
- T-5 & T-8 motion sensor lighting
- Paddle fans
- 4 restrooms (1 mens, 1 womens, 2 private)

### **BUILDING DESCRIPTION**

- 51,000 SF multi-tenanted, industrial / flex building
- 6.44 acre lot
- Tailgate loading
- 21'± clear ceiling height
- Located in Mid-Atlantic Corporate Center
- Just off I-295 (Exit 20)