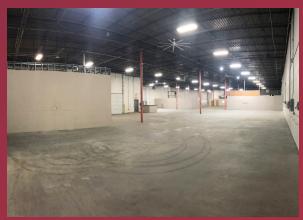

## **INTERIOR PHOTOS**

### **UNIT 1709**

- 32,323 SF unit
  - 29,593 SF warehouse
  - 2,730 SF office area
- Loading:
  - (1) 12' x 12.5' drive-in, electrically operated
  - (3) 8.4' x 10' tailgates (2 w/ interior levelers, 1 w/ exterior levels)
  - (1) 8' x 10' tailgate
  - (1) 8' x 10' box truck
- 36' x 36' column spacing
- Power: 800a, 400-277v, 3P, 4w
- T-5 & T-8 motion sensor lighting
- Paddle fans
- 4 restrooms (1 mens, 1 womens, 2 private)

### **BUILDING DESCRIPTION**

- 51,000 SF multi-tenanted, industrial / flex building
- 6.44 acre lot
- Tailgate loading
- 21'± clear ceiling height
- Located in Mid-Atlantic Corporate Center
- Just off I-295 (Exit 20)