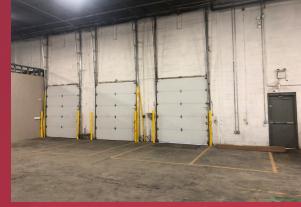

## **INTERIOR PHOTOS**

### **UNIT 1709**

- 32,323 SF unit
  - 29,593 SF warehouse
  - 2,730 SF office area
- Loading:
  - (1) 12' x 12.5' drive-in, electrically operated
  - (3) 8.4' x 10' tailgates (2 w/ interior levelers, 1 w/ exterior levels)
  - (1) 8' x 10' tailgate
  - (1) 8' x 10' box truck
- 36' x 36' column spacing
- Power: 800a, 400-277v, 3P, 4w
- T-5 & T-8 motion sensor lighting
- Paddle fans
- 4 restrooms (1 mens, 1 womens, 2 private)

### **BUILDING DESCRIPTION**

- 51,000 SF multi-tenanted, industrial / flex building
- 6.44 acre lot
- Tailgate loading
- 21'± clear ceiling height
- Located in Mid-Atlantic Corporate Center
- Just off I-295 (Exit 20)