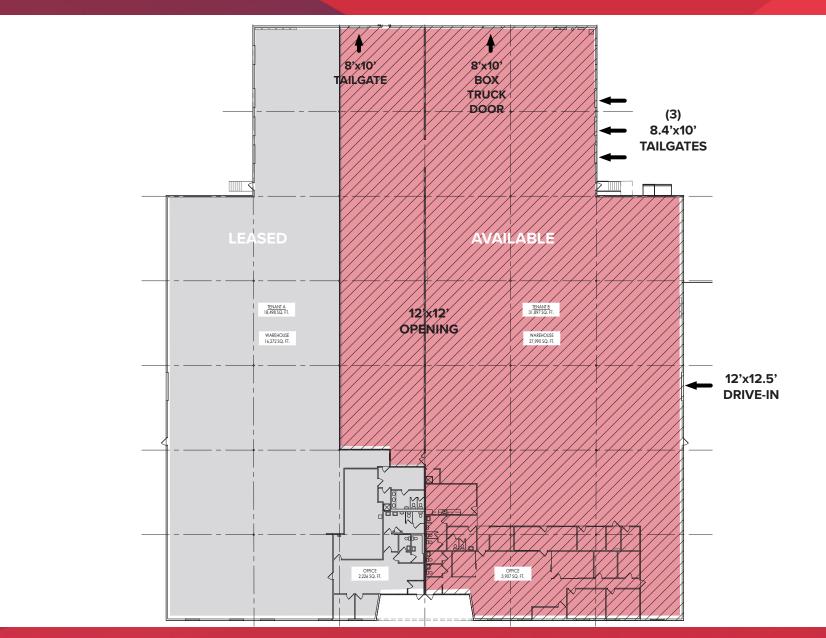

### **UNIT 1709**

- 32,323 SF unit
  - 29,593 SF warehouse
  - 2,730 SF office area
- Loading:
  - (1) 12' x 12.5' drive-in, electrically operated
  - (3) 8.4' x 10' tailgates (2 w/ interior levelers, 1 w/ exterior levels)
  - (1) 8' x 10' tailgate
  - (1) 8' x 10' box truck
- 36' x 36' column spacing
- Power: 800a, 400-277v, 3P, 4w
- T-5 & T-8 motion sensor lighting
- Paddle fans
- 4 restrooms (1 mens, 1 womens, 2 private)

## **FLOORPLAN**