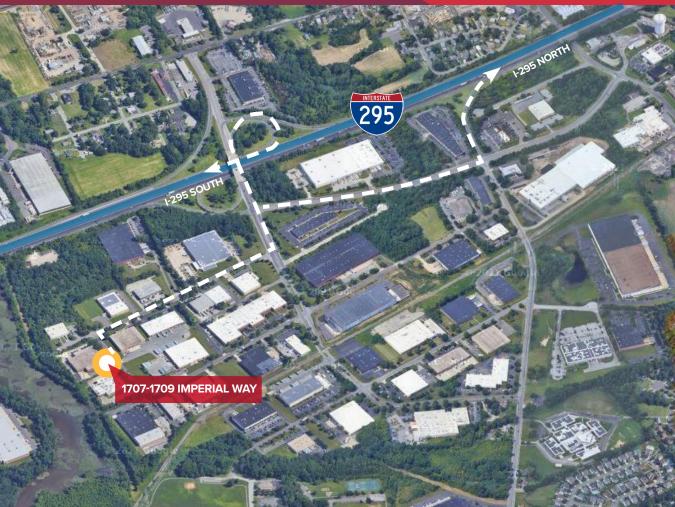

## **LOCATION INFORMATION**

# AVAILABLE FOR LEASE 1707-1709 IMPERIAL WAY

WEST DEPTFORD, NJ

| 0.5 mi        |
|---------------|
| 1.0 mi        |
| 6.5 mi        |
| 8.5 mi        |
| <b>9.2</b> mi |
| 10.7 mi       |
| 11.5 mi       |
| 14.5 mi       |
| 16.5 mi       |
|               |