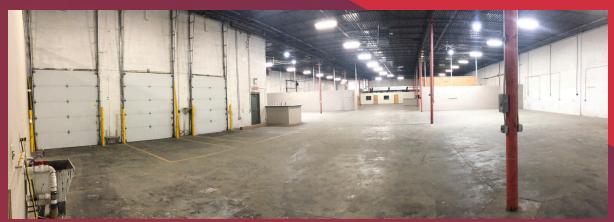

### **CURRENT AVAILABILITIES**

### **UNIT 1709**

- 32,323 SF unit
  - 29,593 SF warehouse
  - 2,730 SF office area
- Loading:
  - (1) 12' x 12.5' drive-in, electrically operated
  - (3) 8.4' x 10' tailgates (2 w/ interior levelers, 1 w/ exterior levels)
  - (1) 8' x 10' tailgate
  - (1) 8' x 10' box truck
- 36' x 36' column spacing
- Power: 800a, 400-277v, 3P, 4w
- T-5 & T-8 motion sensor lighting
- Paddle fans
- 4 restrooms (1 mens, 1 womens, 2 private)

### **BUILDING DESCRIPTION**

- 51,000 SF multi-tenanted, industrial / flex building
- 6.44 acre lot
- Tailgate loading
- 21'± clear ceiling height
- Located in Mid-Atlantic Corporate Center
- Just off I-295 (Exit 20)





## **FLOORPLAN**

### AVAILABLE FOR LEASE 1707-1709 IMPERIAL WAY

WEST DEPTFORD, NJ





## **INTERIOR PHOTOS**











### AVAILABLE FOR LEASE 1707-1709 IMPERIAL WAY

WEST DEPTFORD, NJ









## **LOCATION INFORMATION**



#### Scott Mertz, SIOR

+1 856 802 6529 scott.mertz@naimertz.com

#### **NAI Mertz**

21 Roland Avenue | Mount Laurel, NJ 08054 +1 856 234 9600 | naimertz.com

NO WARRANTY OR REPRESENTATION, EXPRESS OR IMPLIED, IS MADE AS TO THE ACCURACY OF THE INFORMATION CONTAINED HEREIN, AND THE SAME IS SUBMITTED SUBJECT TO ERRORS, OMISSIONS, CHANGE OF PRICE, RENTAL OR OTHER CONDITIONS, PRIOR SALE, LEASE OR FINANCING, OR WITHDRAWAL WITHOUT NOTICE, AND OF ANY SPECIAL LISTING CONDITIONS IMPOSED BY OUR PRINCIPALS NO WARRANTIES OR REPRESENTATIONS ARE MADE AS TO THE CONDITION OF THE PROPERTY OR ANY HAZARDS CONTAINED THEREIN ARE ANY TO BE IMPLIED.

# AVAILABLE FOR LEASE 1707-1709 IMPERIAL WAY

W