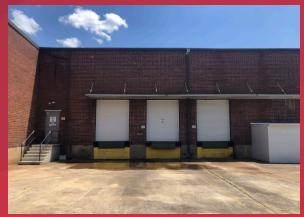

## **INTERIOR PHOTOS**

### **UNIT 1709**

- 32,323 SF unit
  - 29,593 SF warehouse
  - 2,730 SF office area
- Loading:
  - (1) 12' x 12.5' drive-in, electrically operated
  - (3) 8.4' x 10' tailgates (2 w/ interior levelers, 1 w/ exterior levels)
  - (1) 8' x 10' tailgate
  - (1) 8' x 10' box truck
- 36' x 36' column spacing
- Power: 800a, 400-277v, 3P, 4w
- T-5 & T-8 motion sensor lighting
- Paddle fans
- 4 restrooms (1 mens, 1 womens, 2 private)

### **BUILDING DESCRIPTION**

- 51,000 SF multi-tenanted, industrial / flex building
- 6.44 acre lot
- Tailgate loading
- 21'± clear ceiling height
- Located in Mid-Atlantic Corporate Center
- Just off I-295 (Exit 20)