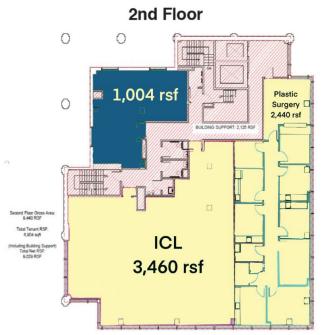

## **GROUND FLOOR RETAIL**

2,673 rsf 3,953 rsf Precision Care 4,427 rsf

**3rd Floor** 

CONTACT: Andrew Aberham T: 212-951-3833 F: 212-545-1355 aaberham@pihc.com

All areas and dimensions are approximate. This plan is intended for identification purposes only and is not to be deemed a representation by Landlord as to the accuracy or square footage.