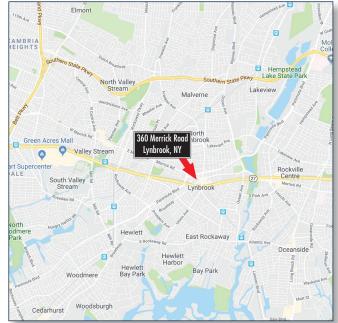

## **PROPERTY OVERVIEW**

- Located on Merrick Road and Peninsula Boulevard, just off Sunrise Highway (NY State Route 27), in the heart of the village of Lynbrook, Nassau County, New York
- The property is 1.71 acres and has over 400' of frontage on Merrick Road
- The property can accomodate up to 120 parking spaces

| DEMOGRAPHICS                          | 1 MILE    | 3 MILE    | 5 MILE    |
|---------------------------------------|-----------|-----------|-----------|
| <ul> <li>Population</li> </ul>        | 29,899    | 214,350   | 615,498   |
| <ul> <li>Average HH Income</li> </ul> | \$121,167 | \$140,224 | \$127,931 |
| <ul> <li>Total HH</li> </ul>          | 11,393    | 74,059    | 199,952   |
| <ul> <li>Median Age</li> </ul>        | 42.5      | 41.6      | 39.6      |