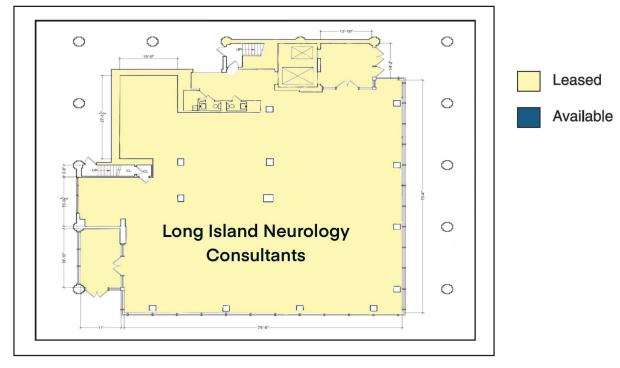

## **GROUND FLOOR RETAIL**

2,673 rsf 3,953 rsf Precision Care 4,427 rsf

**3rd Floor** 

CONTACT: Andrew Aberham T: 212-951-3833 F: 212-545-1355 aaberham@pihc.com

All areas and dimensions are approximate. This plan is intended for identification purposes only and is not to be deemed a representation by Landlord as to the accuracy or square footage.