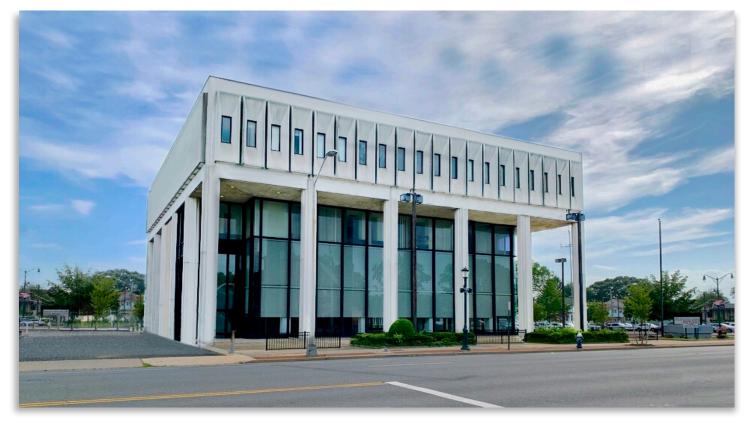

## 360 MERRICK ROAD LYNBROOK, NEW YORK

## **PROPERTY OVERVIEW**

- Located on Merrick Road and Peninsula Boulevard, just off Sunrise Highway (NY State Route 27), in the heart of the village of Lynbrook, Nassau County, New York
- The property is 1.71 acres and has over 400' of frontage on Merrick Road
- The property can accomodate up to 120 parking spaces