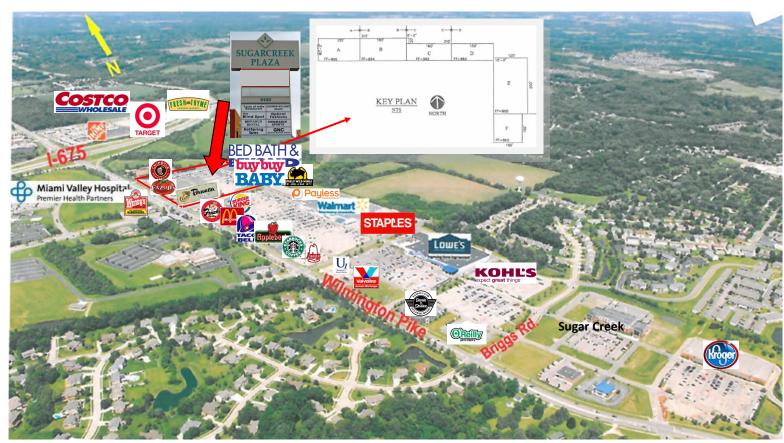

## Sugarcreek Plaza I

- 152,000 SF Retail Shopping Center
- New façade renovated in 2005 built in 1987
- 4800sf (former restaurant), (2) -1,200sf, 1,800sf, and 3,000sf available next to new Bed, Bath, Beyond and Buy Buy Baby!
- Across from Miami Valley Hospital South
- Walmart shadowed, adjacent to Aldi's, Lowe's, and Kohl's
- Rare space in area with occupancy of 96%
- Strong demo's and traffic counts
- Off of I-675; Wilmington Pike Exit 7
- Population over 126,000 people within a 5 mile radius!
- \$12.00 NNN