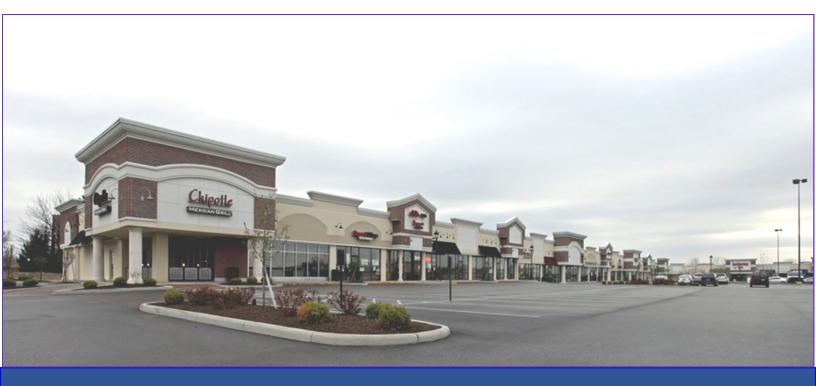

## Sugarcreek Plaza I

- 152,000 SF Retail Shopping Center
- New façade renovated in 2005 built in 1987
- 4800sf (former restaurant), (2) -1,200sf, 1,800sf, and 3,000sf available next to new Bed, Bath, Beyond and Buy Buy Baby!
- Across from Miami Valley Hospital South
- Walmart shadowed, adjacent to Aldi's, Lowe's, and Kohl's
- Rare space in area with occupancy of 96%
- Strong demo's and traffic counts
- Off of I-675; Wilmington Pike Exit 7
- Population over 126,000 people within a 5 mile radius!
- \$12.00 NNN