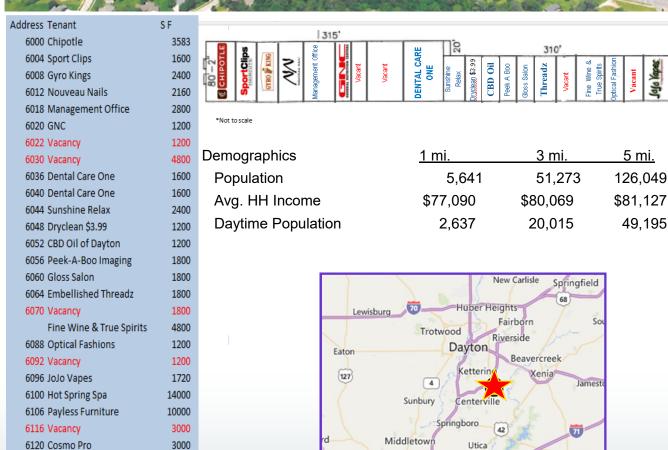

## Sugarcreek Plaza I

- 152,000 SF Retail Shopping Center
- New façade renovated in 2005 built in 1987
- 4800sf (former restaurant), (2) -1,200sf, 1,800sf, and 3,000sf available next to new Bed, Bath, Beyond and Buy Buy Baby!
- Across from Miami Valley Hospital South
- Walmart shadowed, adjacent to Aldi's, Lowe's, and Kohl's
- Rare space in area with occupancy of 96%
- Strong demo's and traffic counts
- Off of I-675; Wilmington Pike Exit 7
- Population over 126,000 people within a 5 mile radius!
- \$12.00 NNN

## Sugarcreek Plaza I

6000-6124 Wilmington Pike Sugarcreek Twp., Ohio 45459

120

HotSpring

*Payless* FURNITURE

Vacant

Cosmo Prof

SHERWIN-WILLIAMS