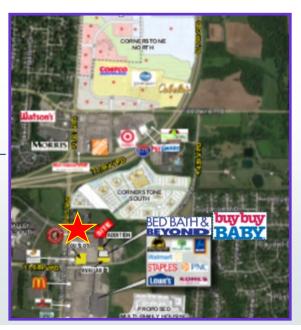

## Sugarcreek Plaza I

- 152,000 SF Retail Shopping Center
- New façade renovated in 2005 built in 1987
- 4800sf (former restaurant), (2) -1,200sf, 1,800sf, and 3,000sf available next to new Bed, Bath, Beyond and Buy Buy Baby!
- Across from Miami Valley Hospital South
- Walmart shadowed, adjacent to Aldi's, Lowe's, and Kohl's
- Rare space in area with occupancy of 96%
- Strong demo's and traffic counts
- Off of I-675; Wilmington Pike Exit 7
- Population over 126,000 people within a 5 mile radius!
- \$12.00 NNN