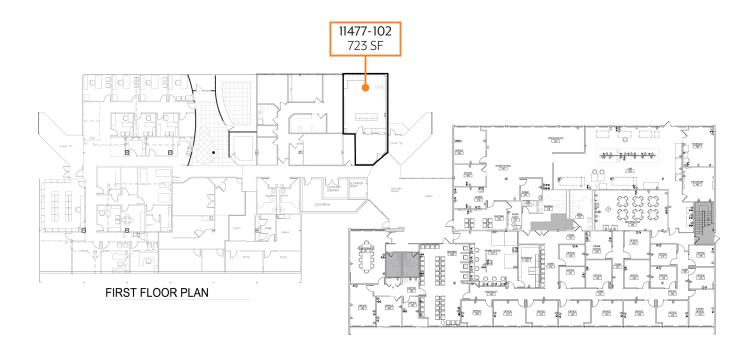

#### **PROPERTY HIGHLIGHTS**

- Office / Medical Office suite available
  - Suite 11477-102: 723 SF
  - · Suite 11475-220: 3,014 SF
  - Suite 11477-320: 2,893 SF
- ▶ Located in Creve Coeur Office Park near I-270 and Olive
- Views overlooking Creve Coeur Golf Course
- Abundant surface parking
- Lease Rate: \$21.95/sf FS