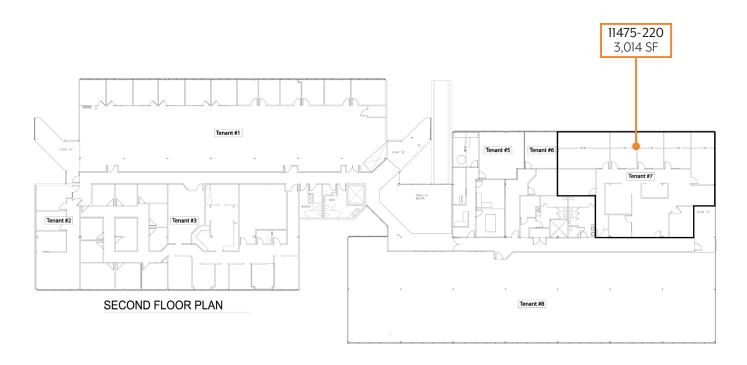

#### **PROPERTY HIGHLIGHTS**

- Office / Medical Office suite available
  - Suite 11477-102: 723 SF
  - · Suite 11475-220: 3,014 SF
  - Suite 11477-320: 2,893 SF
- ▶ Located in Creve Coeur Office Park near I-270 and Olive
- Views overlooking Creve Coeur Golf Course
- Abundant surface parking
- Lease Rate: \$21.95/sf FS