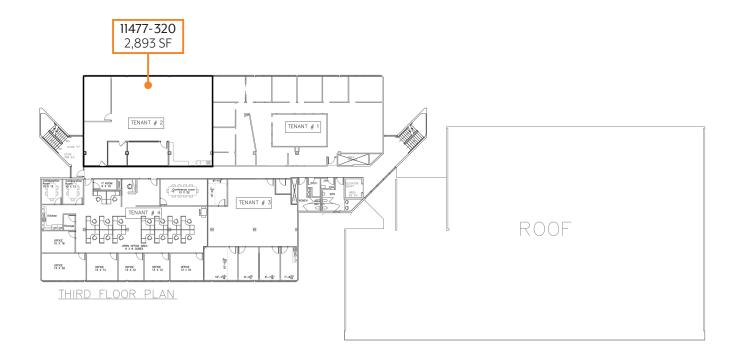

#### **PROPERTY HIGHLIGHTS**

- Office / Medical Office suite available
  - Suite 11477-102: 723 SF
  - · Suite 11475-220: 3,014 SF
  - Suite 11477-320: 2,893 SF
- ▶ Located in Creve Coeur Office Park near I-270 and Olive
- Views overlooking Creve Coeur Golf Course
- Abundant surface parking
- Lease Rate: \$21.95/sf FS