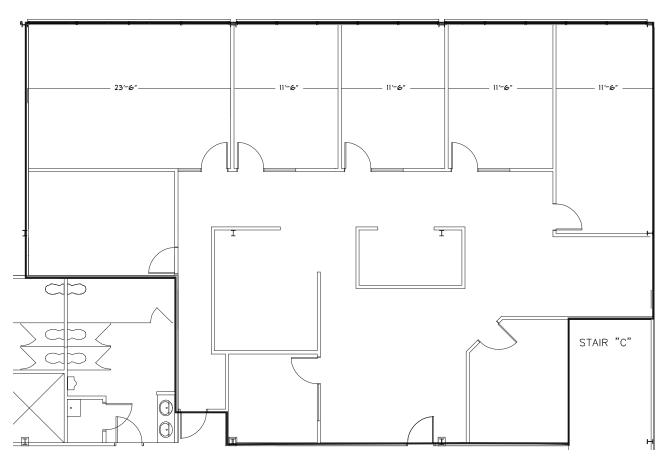

#### **PROPERTY HIGHLIGHTS**

- Office / Medical Office suite available
  - Suite 11477-102: 723 SF
  - · Suite 11475-220: 3,014 SF
  - Suite 11477-320: 2,893 SF
- ▶ Located in Creve Coeur Office Park near I-270 and Olive
- Views overlooking Creve Coeur Golf Course
- Abundant surface parking
- Lease Rate: \$21.95/sf FS