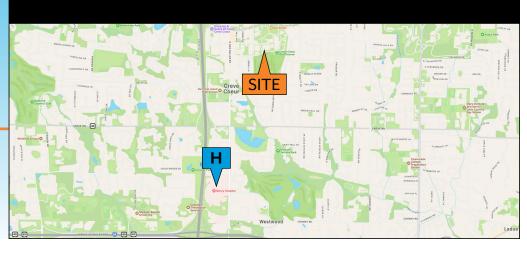

#### **PROPERTY HIGHLIGHTS**

- Office / Medical Office suite available
  - Suite 11477-102: 723 SF
  - · Suite 11475-220: 3,014 SF
  - Suite 11477-320: 2,893 SF
- ▶ Located in Creve Coeur Office Park near I-270 and Olive
- Views overlooking Creve Coeur Golf Course
- Abundant surface parking
- Lease Rate: \$21.95/sf FS