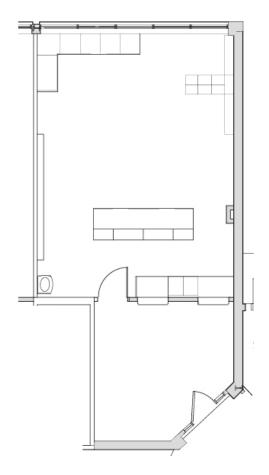

#### **PROPERTY HIGHLIGHTS**

- Office / Medical Office suite available
  - Suite 11477-102: 723 SF
  - · Suite 11475-220: 3,014 SF
  - Suite 11477-320: 2,893 SF
- ▶ Located in Creve Coeur Office Park near I-270 and Olive
- Views overlooking Creve Coeur Golf Course
- Abundant surface parking
- Lease Rate: \$21.95/sf FS