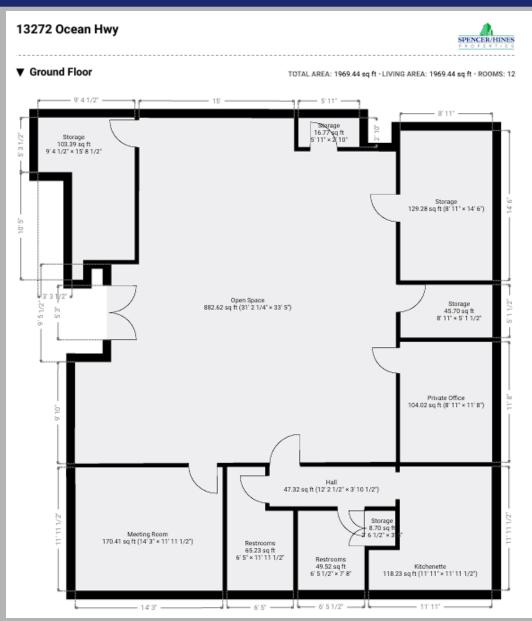

## Office Space for Sale 13272 Ocean Hwy, Pawleys Island, SC 29585

#### **PROPERTY FEATURES**

- 1,866+/-SF Building
- 0.5+/- Acres
- Ample Parking
- Located on Ocean Hwy and 1.5 Miles from Litchfield Beach Access
- Ocean Hwy CPD: 36,507
- Georgetown County TMS: 04-0141-036-00-00