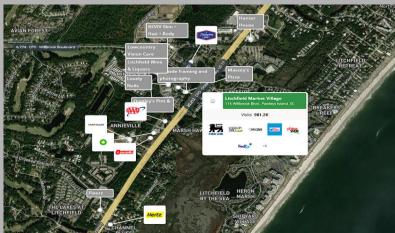

## Office Space for Sale 13272 Ocean Hwy, Pawleys Island, SC 29585

#### **PROPERTY FEATURES**

- 1,866+/-SF Building
- 0.5+/- Acres
- Ample Parking
- Located on Ocean Hwy and 1.5 Miles from Litchfield Beach Access
- Ocean Hwy CPD: 36,507
- Georgetown County TMS: 04-0141-036-00-00