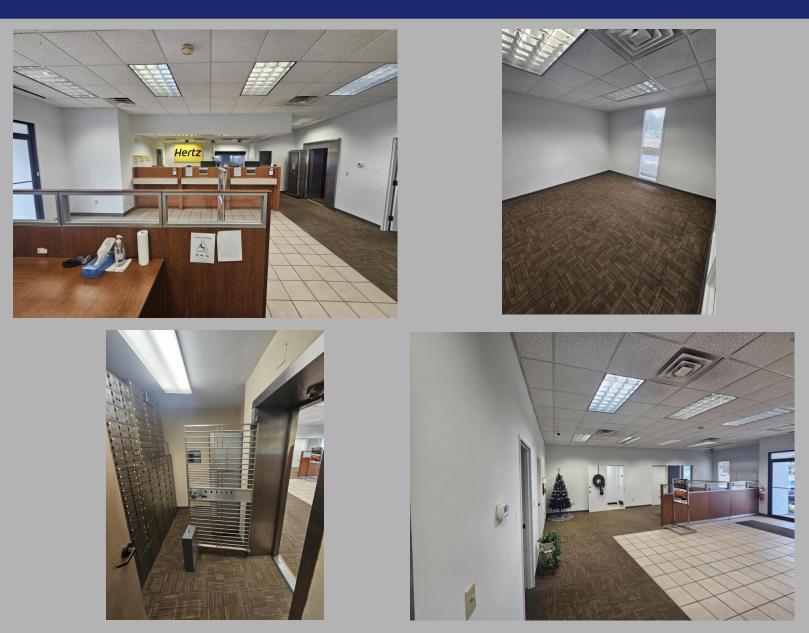

## Office Space for Sale 13272 Ocean Hwy, Pawleys Island, SC 29585

#### **PROPERTY FEATURES**

- 1,866+/-SF Building
- 0.5+/- Acres
- Ample Parking
- Located on Ocean Hwy and 1.5 Miles from Litchfield Beach Access
- Ocean Hwy CPD: 36,507
- Georgetown County TMS: 04-0141-036-00-00