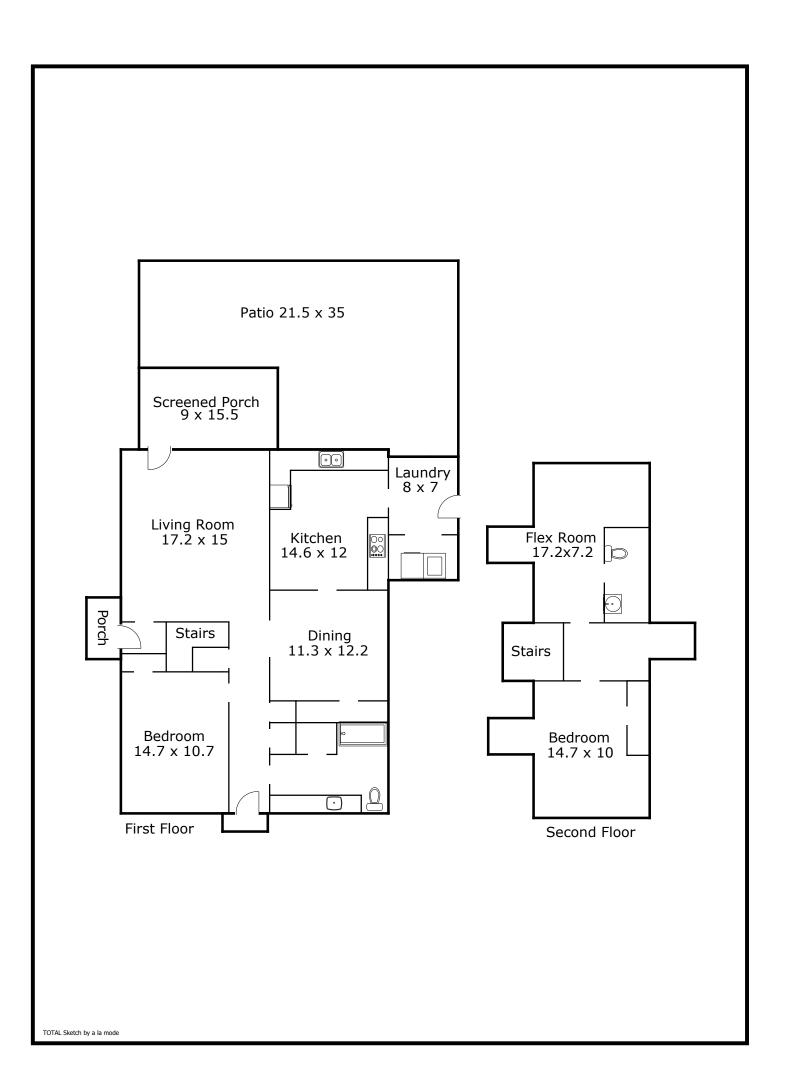

## **Building Sketch (Page - 2)**

| Borrower/Client  |                  |        |       |          |  |
|------------------|------------------|--------|-------|----------|--|
| Property Address | 3220 Bliss Trail |        |       |          |  |
| City             | Stem             | County | State | Zip Code |  |
| l ender          |                  |        |       |          |  |

| TOTAL Sketch by a la mode    | Area Calculations Summary |  |
|------------------------------|---------------------------|--|
| Living Area                  |                           |  |
| Venue                        | 4815 Sq ft                |  |
| First Floor (guest house)    | 1287.7 Sq ft              |  |
| Second Floor (guest house)   | 582.6 Sq ft               |  |
| Total Living Area (Rounded): | 6685 Sq ft                |  |
| Non-living Area              |                           |  |
| Shed                         | 828.2 Sq ft               |  |
| Covered Storage              | 693.9 Sq ft               |  |
| Shed                         | 2170.2 Sq ft              |  |
| Shed                         | 1029.1 Sq ft              |  |
| Covered Storage              | 850.8 Sq ft               |  |
| Covered Storage              | 232.6 Sq ft               |  |
| Covered Porch                | 2577.5 Sq ft              |  |
| Front Porch                  | 10 Sq ft                  |  |
| Screened Porch               | 137.7 Sq ft               |  |
| Patio                        | 600.6 Sq ft               |  |
| Side Porch                   | 25.8 Sq ft                |  |
|                              |                           |  |