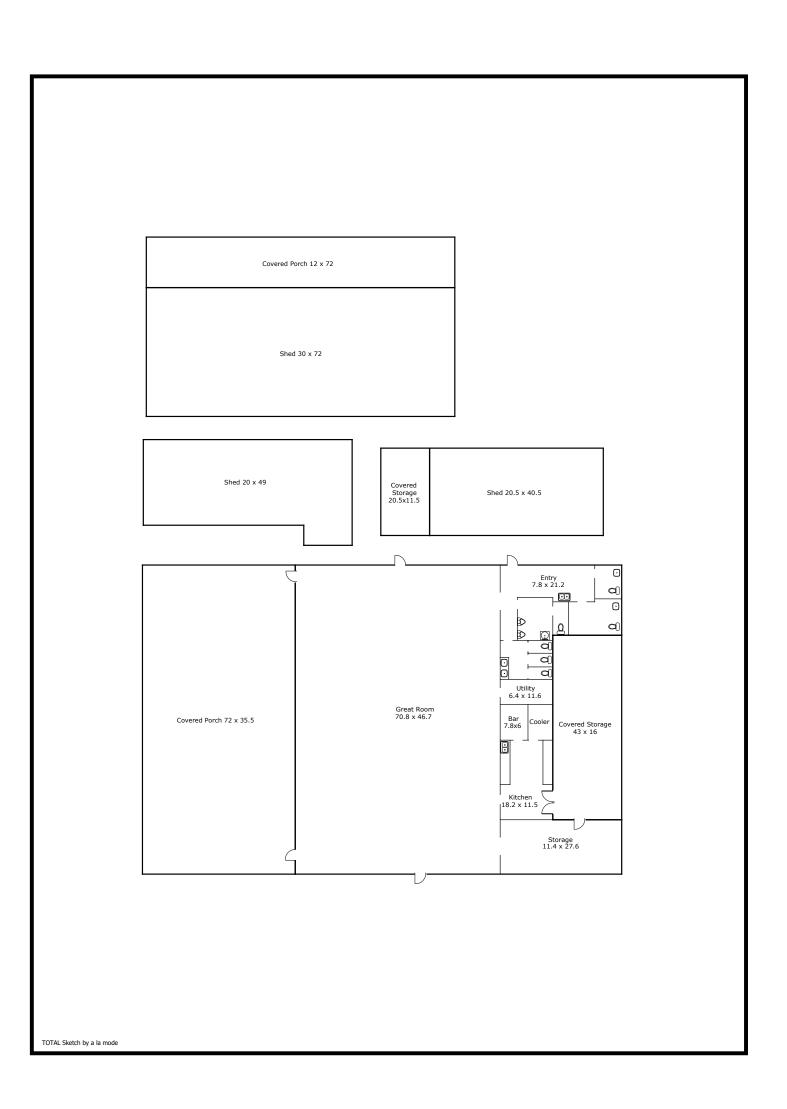

## Building Sketch (Page - 1)

| Borrower/Client  |                  |        |       |          |  |
|------------------|------------------|--------|-------|----------|--|
| Property Address | 3220 Bliss Trail |        |       |          |  |
| City             | Stem             | County | State | Zip Code |  |
| Lender           |                  |        |       |          |  |

| TOTAL Sketch by a la mode    | Area Calculations Summary |  |
|------------------------------|---------------------------|--|
| Living Area                  |                           |  |
| Venue                        | 4815 Sq ft                |  |
| First Floor (guest house)    | 1287.7 Sq ft              |  |
| Second Floor (guest house)   | 582.6 Sq ft               |  |
| Total Living Area (Rounded): | 6685 Sq ft                |  |
| Non-living Area              |                           |  |
| Shed                         | 828.2 Sq ft               |  |
| Covered Storage              | 693.9 Sq ft               |  |
| Shed                         | 2170.2 Sq ft              |  |
| Shed                         | 1029.1 Sq ft              |  |
| Covered Storage              | 850.8 Sq ft               |  |
| Covered Storage              | 232.6 Sq ft               |  |
| Covered Porch                | 2577.5 Sq ft              |  |
| Front Porch                  | 10 Sq ft                  |  |
| Screened Porch               | 137.7 Sq ft               |  |
| Patio                        | 600.6 Sq ft               |  |
| Side Porch                   | 25.8 Sq ft                |  |
|                              |                           |  |