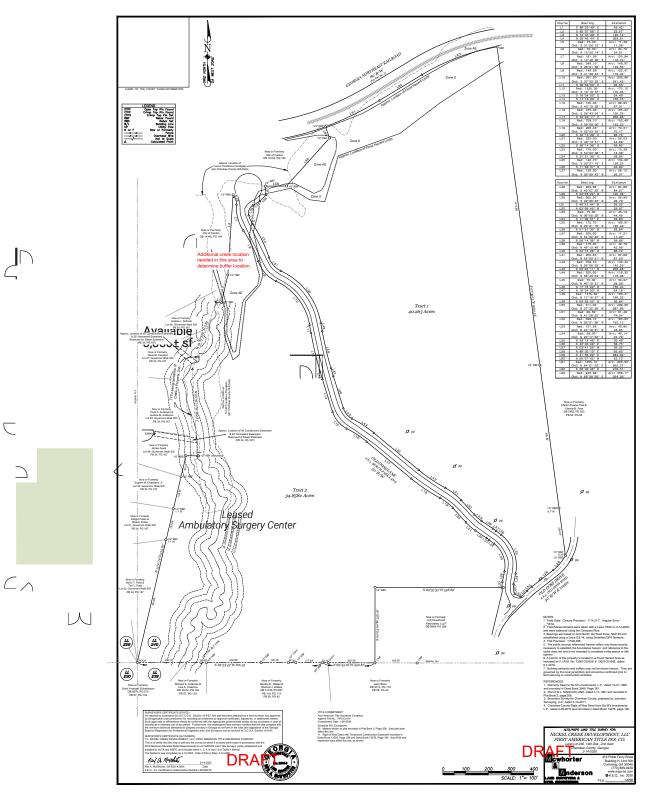

# 75.121± Acres For Sale Highway 20 Corridor - Canton (Cherokee County), GA

## **Property Highlights**

- 75.121± acres total
- Located across Highway 20 from Canton Marketplace (800,000 SF retail center) & Northside-Cherokee Hospital
- Excellent location for single-family residential development or hospital supportive services
- Zoned AG Cherokee County, GA and designated on Cherokee Co. Future Land Use Map as "Suburban Growth"
- Great development opportunity, adjacent to 45.12± acre City of Canton Park / Greenspace with over 3,800' on Etowah River and access to the NEW multi-use trail along Etowah River
- Priced at \$3,004,840 (\$40,000/ac)

## Area Demographics

| $\overline{}$                          | <u>1 mile</u>  | <u>3 miles</u> | <u>5 miles</u> |
|----------------------------------------|----------------|----------------|----------------|
| Population:                            |                |                |                |
| 2026 Projection                        | 1,423          | 23,028         | 58,888         |
| 2021 Estimate Leased Ambulatory Surger | v Center 1,312 | 21,202         | 53,558         |
| 2010 Census                            | 1,146          | 18,207         | 41,451         |
| Income:                                |                |                |                |
| 2021 Avg Household Income              | \$82,770       | \$78,631       | \$93,069       |
| 2021 Med Household Income              | \$59,120       | \$56,292       | \$70,344       |