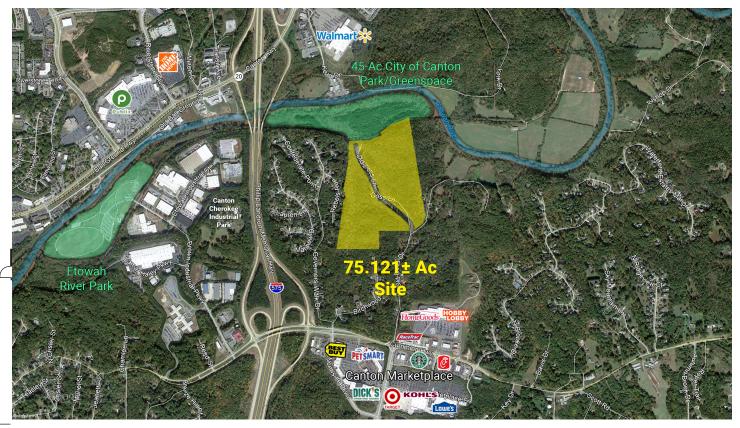

# 75.121± Acres For Sale Highway 20 Corridor - Canton (Cherokee County), GA

## **Property Highlights**

- 75.121± acres total
- Located across Highway 20 from Canton Marketplace (800,000 SF retail center) & Northside-Cherokee Hospital
- Excellent location for single-family residential development or hospital supportive services
- Zoned AG Cherokee County, GA and designated on Cherokee Co. Future Land Use Map as "Suburban Growth"
- Great development opportunity, adjacent to 45.12± acre City of Canton Park / Greenspace with over 3,800' on Etowah River and access to the NEW multi-use trail along Etowah River
- Priced at \$3,004,840 (\$40,000/ac)

# 560/588 Old Doss Drive Canton, GA 30114