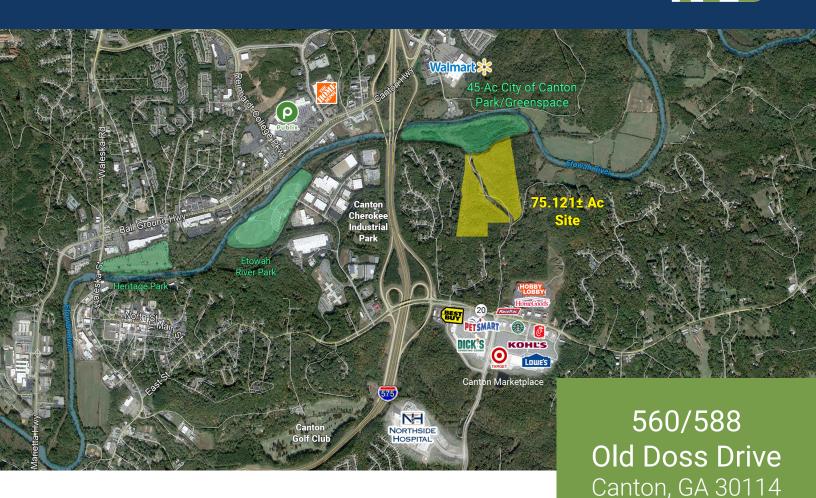

# 75.121± Acres For Sale Highway 20 Corridor - Canton (Cherokee County), GA

## **Property Highlights**

- 75.121± acres total
- Located across Highway 20 from Canton Marketplace (800,000 SF retail center) & Northside-Cherokee Hospital
- Excellent location for single-family residential development or hospital supportive services
- Zoned AG Cherokee County, GA and designated on Cherokee Co. Future Land Use Map as "Suburban Growth"
- Great development opportunity, adjacent to 45.12± acre City of Canton Park / Greenspace with over 3,800' on Etowah River and access to the NEW multi-use trail along Etowah River
- Priced at \$3,004,840 (\$40,000/ac)

# 560/588 Old Doss Drive Canton, GA 30114