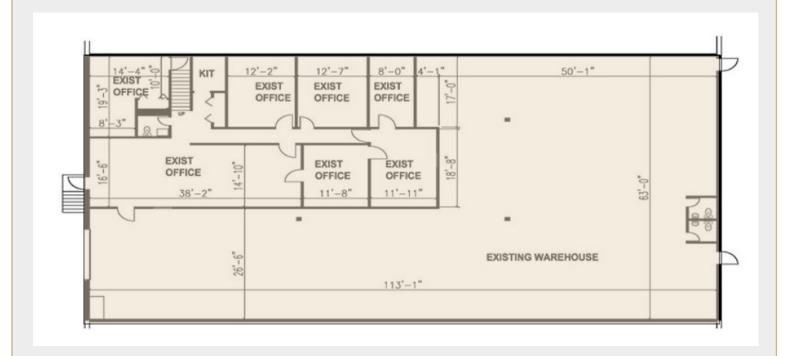

#### FLOOR PLAN

#### PROPERTY DESCRIPTION

| SF Available   | ±7,341 SF | Electrical   | 3 phase                                                               |
|----------------|-----------|--------------|-----------------------------------------------------------------------|
| Office         | ±2,300 SF | Sprinklers   | Fully fire sprinklered                                                |
| Warehouse      | ±5,041 SF | Location     | Easy access to I-95, I-595,<br>Florida's Turnpike and State<br>Road 7 |
| Ceiling Height | ±20'      | Asking Rate  | Please Inquire                                                        |
| Dock Doors     | 1         | Availability | 3/1/2025                                                              |