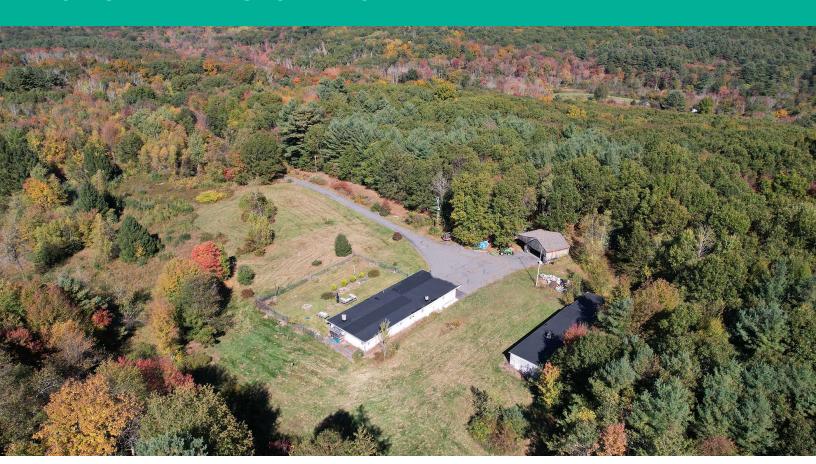

# PROPERTY DESCRIPTION

Kelleher & Sadowsky is announcing the availability of 47 Stowe Road, a ±29 acre property situated in the country setting of West Millbury. With beautiful surroundings and picturesque views, the site has exciting subdivision development potential as the zoning and lot size requirements may allow for approximately 14-15 single family homes. While the property provides a peaceful and quiet setting, it is primely located with close access to major Routes 20, 146, I-290, I-395, and the Mass Pike. Please contact us for more information.