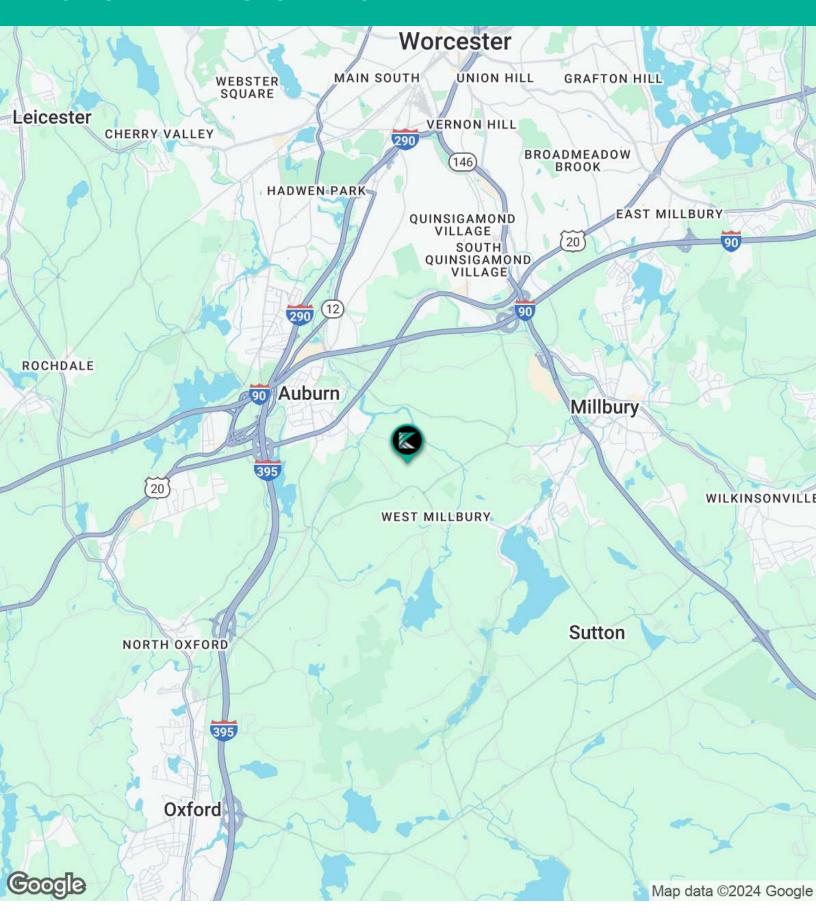

# PROPERTY DESCRIPTION

Kelleher & Sadowsky is announcing the availability of 47 Stowe Road, a ±29 acre property situated in the country setting of West Millbury. With beautiful surroundings and picturesque views, the site has exciting subdivision development potential as the zoning and lot size requirements may allow for approximately 14-15 single family homes. While the property provides a peaceful and quiet setting, it is primely located with close access to major Routes 20, 146, I-290, I-395, and the Mass Pike. Please contact us for more information.