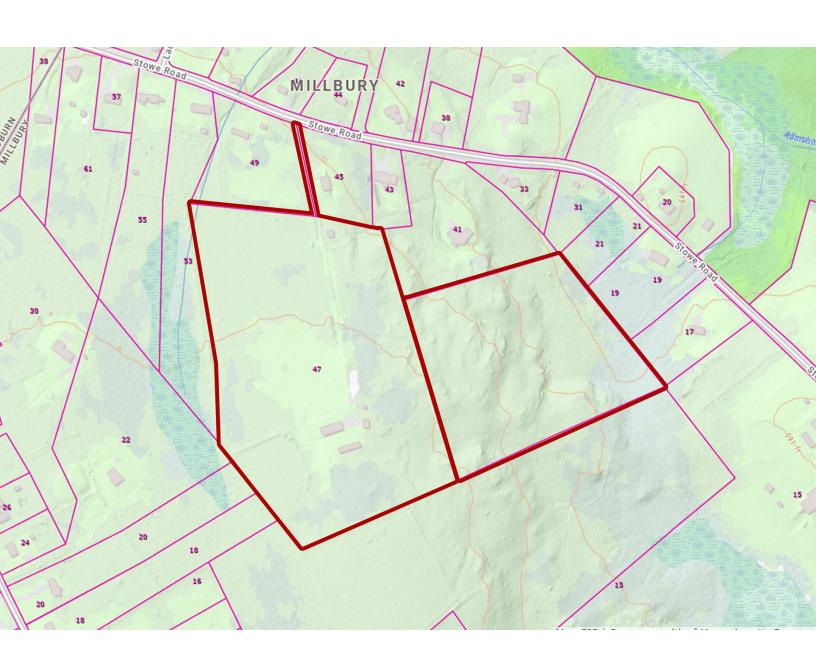

# PROPERTY DESCRIPTION

Kelleher & Sadowsky is announcing the availability of 47 Stowe Road, a ±29 acre property situated in the country setting of West Millbury. With beautiful surroundings and picturesque views, the site has exciting subdivision development potential as the zoning and lot size requirements may allow for approximately 14-15 single family homes. While the property provides a peaceful and quiet setting, it is primely located with close access to major Routes 20, 146, I-290, I-395, and the Mass Pike. Please contact us for more information.

#### **OFFERING SUMMARY**

Property Type:
Lot Size:
Zoning:
Utilities:
Sale Price:

Residential Development
29 Acres
Suburban 1
Well Water/Septic
\$1,600,000

| POPULATION                            | 1 MILE            | 3 MILES              | 5 MILES               |
|---------------------------------------|-------------------|----------------------|-----------------------|
| Total Population                      | 1,136             | 23,070               | 108,797               |
| Average Age                           | 50                | 45                   | 40                    |
| Average Age (Male)                    | 49                | 43                   | 39                    |
| Average Age (Female)                  | 51                | 46                   | 40                    |
|                                       |                   |                      |                       |
|                                       |                   |                      |                       |
| HOUSEHOLDS & INCOME                   | 1 MILE            | 3 MILES              | 5 MILES               |
| HOUSEHOLDS & INCOME  Total Households | <b>1 MILE</b> 502 | <b>3 MILES</b> 9,632 | <b>5 MILES</b> 42,450 |
|                                       |                   |                      |                       |
| Total Households                      | 502               | 9,632                | 42,450                |
| Total Households # of Persons per HH  | 502<br>2.3        | 9,632<br>2.4         | 42,450<br>2.6         |