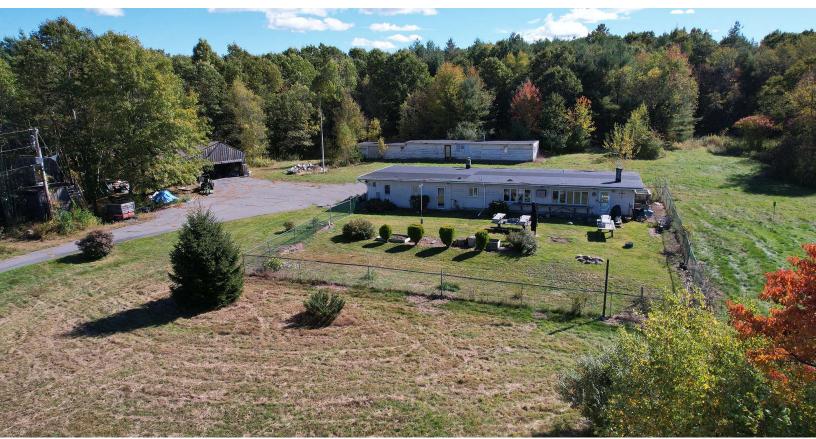

# PROPERTY DESCRIPTION

Kelleher & Sadowsky is announcing the availability of 47 Stowe Road, a ±29 acre property situated in the country setting of West Millbury. With beautiful surroundings and picturesque views, the site has exciting subdivision development potential as the zoning and lot size requirements may allow for approximately 14-15 single family homes. While the property provides a peaceful and quiet setting, it is primely located with close access to major Routes 20, 146, I-290, I-395, and the Mass Pike. Please contact us for more information.