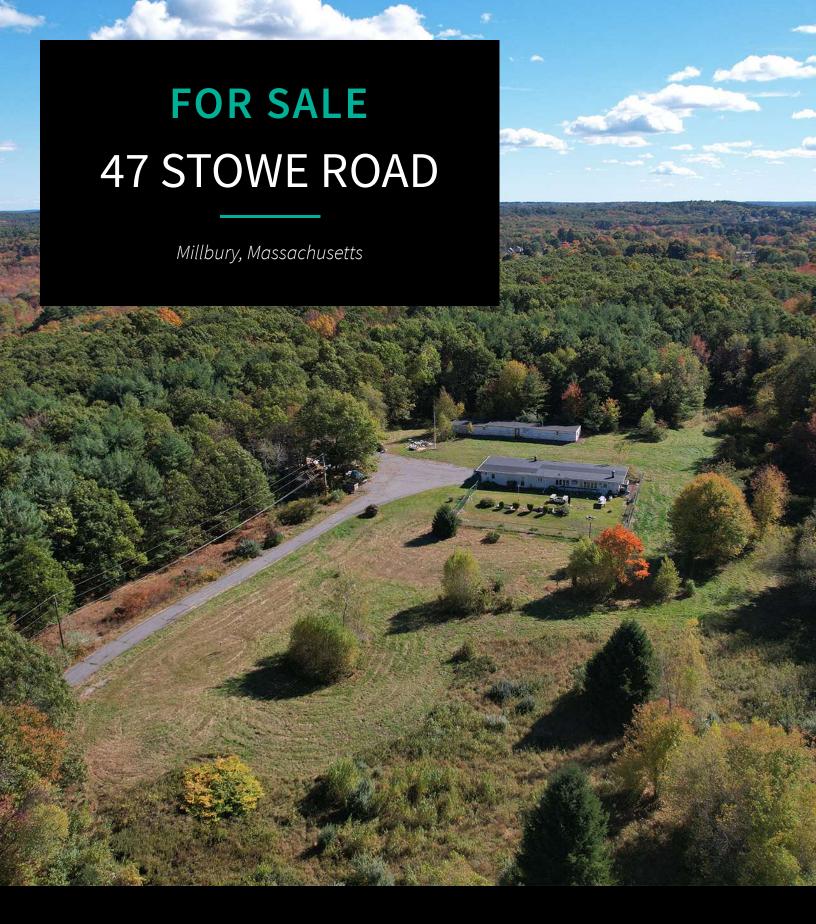

# PROPERTY DESCRIPTION

Kelleher & Sadowsky is announcing the availability of 47 Stowe Road, a ±29 acre property situated in the country setting of West Millbury. With beautiful surroundings and picturesque views, the site has exciting subdivision development potential as the zoning and lot size requirements may allow for approximately 14-15 single family homes. While the property provides a peaceful and quiet setting, it is primely located with close access to major Routes 20, 146, I-290, I-395, and the Mass Pike. Please contact us for more information.