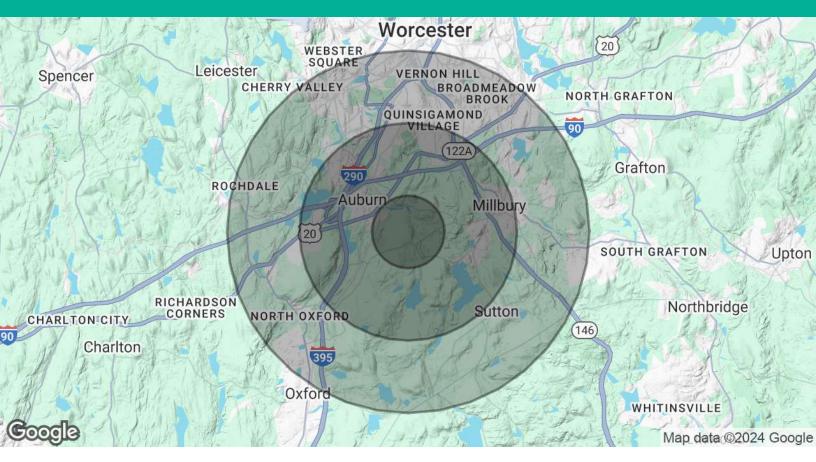

#### **OFFERING SUMMARY**

Property Type:
Lot Size:
Zoning:
Utilities:
Sale Price:

Residential Development
29 Acres
Suburban 1
Well Water/Septic
\$1,600,000

| POPULATION                            | 1 MILE            | 3 MILES              | 5 MILES               |
|---------------------------------------|-------------------|----------------------|-----------------------|
| Total Population                      | 1,136             | 23,070               | 108,797               |
| Average Age                           | 50                | 45                   | 40                    |
| Average Age (Male)                    | 49                | 43                   | 39                    |
| Average Age (Female)                  | 51                | 46                   | 40                    |
|                                       |                   |                      |                       |
|                                       |                   |                      |                       |
| HOUSEHOLDS & INCOME                   | 1 MILE            | 3 MILES              | 5 MILES               |
| HOUSEHOLDS & INCOME  Total Households | <b>1 MILE</b> 502 | <b>3 MILES</b> 9,632 | <b>5 MILES</b> 42,450 |
|                                       |                   |                      |                       |
| Total Households                      | 502               | 9,632                | 42,450                |
| Total Households # of Persons per HH  | 502<br>2.3        | 9,632<br>2.4         | 42,450<br>2.6         |

Demographics data derived from AlphaMap

CHRIS NAFF naff@kelleher-sadowsky.com Direct: **508.277.6275** 