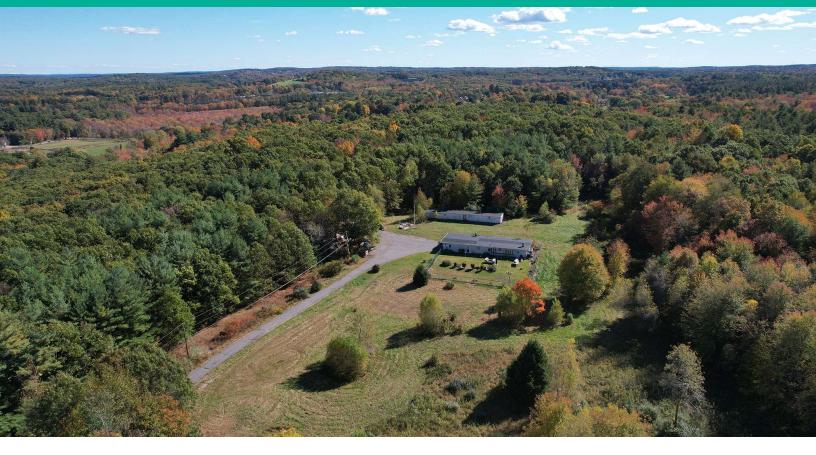

# PROPERTY DESCRIPTION

Kelleher & Sadowsky is announcing the availability of 47 Stowe Road, a ±29 acre property situated in the country setting of West Millbury. With beautiful surroundings and picturesque views, the site has exciting subdivision development potential as the zoning and lot size requirements may allow for approximately 14-15 single family homes. While the property provides a peaceful and quiet setting, it is primely located with close access to major Routes 20, 146, I-290, I-395, and the Mass Pike. Please contact us for more information.