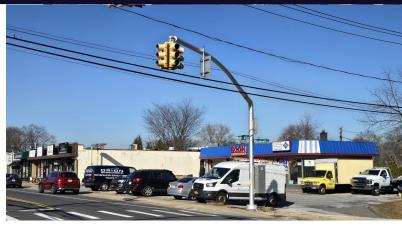

## 243 Nassau Boulevard West Hempstead, NY 11552

| Offering Summary |                       |  |
|------------------|-----------------------|--|
| Sale Price:      | N/A                   |  |
| Building Size:   | 2,000 SF              |  |
| Available SF:    |                       |  |
| Lot Size:        | 10,000 Acres          |  |
| Price / SF:      | -                     |  |
| Year Built:      | 1957                  |  |
| Zoning:          | Retail/Office/Medical |  |

### **Property Overview**

AVAILABLE: For SALE!

SALE included as a PACKAGE:

- 1- Property
- 2- All Equipment Included with the Inspection Machine!
- 3- Established Business location for Over 30+ YEARs!!!

Details: CORNER Property!

With 3 BAYS! + Office under the Office portion + BathroomS

Currently set up as mechanic Shop... May be used for Retail, Medical, Office, etc...

Lot Size: 10,000ft +/-

Interior: 2,000ft-+/- based on Public Record, please refer to Survey and must verify

independently\*

Taxes: \$23k approx./year

Minutes from: Garden City, Mineola, New Hyde Park, Franklin Square, Etc.

Surrounded By: Residential Community, NATIONAL Tenants such as Banks, Pharmacy Stores, Grocery Stores, Shopping CenterS, Medical Buildings, Wireless Stores, and