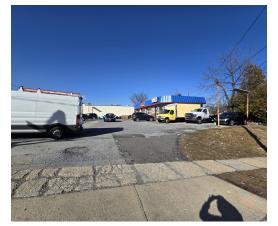

## 243 Nassau Boulevard West Hempstead, NY 11552

| Offering Summary |                       |  |
|------------------|-----------------------|--|
| Sale Price:      | N/A                   |  |
| Building Size:   | 2,000 SF              |  |
| Available SF:    |                       |  |
| Lot Size:        | 10,000 Acres          |  |
| Price / SF:      | -                     |  |
| Year Built:      | 1957                  |  |
| Zoning:          | Retail/Office/Medical |  |

### **Property Overview**

AVAILABLE: For SALE!

SALE included as a PACKAGE:

- 1- Property
- 2- All Equipment Included with the Inspection Machine!
- 3- Established Business location for Over 30+ YEARs!!!

Details: CORNER Property!

With 3 BAYS! + Office under the Office portion + BathroomS

Currently set up as mechanic Shop... May be used for Retail, Medical, Office, etc...

Lot Size: 10,000ft +/-

Interior: 2,000ft-+/- based on Public Record, please refer to Survey and must verify

independently\*

Taxes: \$23k approx./year

Minutes from: Garden City, Mineola, New Hyde Park, Franklin Square, Etc.

Surrounded By: Residential Community, NATIONAL Tenants such as Banks, Pharmacy Stores, Grocery Stores, Shopping CenterS, Medical Buildings, Wireless Stores, and