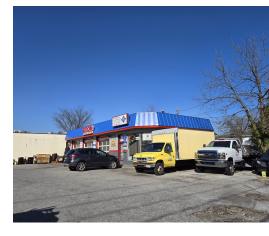

## 243 Nassau Boulevard West Hempstead, NY 11552

| Offering Summary |                       |  |
|------------------|-----------------------|--|
| Sale Price:      | N/A                   |  |
| Building Size:   | 2,000 SF              |  |
| Available SF:    |                       |  |
| Lot Size:        | 10,000 Acres          |  |
| Price / SF:      | -                     |  |
| Year Built:      | 1957                  |  |
| Zoning:          | Retail/Office/Medical |  |

### **Property Overview**

AVAILABLE: For SALE!

SALE included as a PACKAGE:

- 1- Property
- 2- All Equipment Included with the Inspection Machine!
- 3- Established Business location for Over 30+ YEARs!!!

Details: CORNER Property!

With 3 BAYS! + Office under the Office portion + BathroomS

Currently set up as mechanic Shop... May be used for Retail, Medical, Office, etc...

Lot Size: 10,000ft +/-

Interior: 2,000ft-+/- based on Public Record, please refer to Survey and must verify

independently\*

Taxes: \$23k approx./year

Minutes from: Garden City, Mineola, New Hyde Park, Franklin Square, Etc.

Surrounded By: Residential Community, NATIONAL Tenants such as Banks, Pharmacy Stores, Grocery Stores, Shopping CenterS, Medical Buildings, Wireless Stores, and