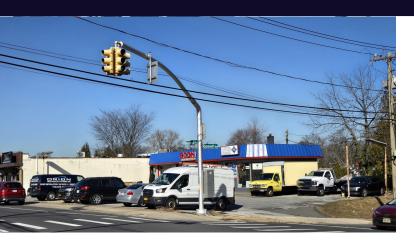

### **Property Overview**

AVAILABLE: For SALE!

SALE included as a PACKAGE:

- 1- Property
- 2- All Equipment Included with the Inspection Machine!
- 3- Established Business location for Over 30+ YEARs!!!

Details: CORNER Property!

With 3 BAYS! + Office under the Office portion + BathroomS

Currently set up as mechanic Shop... May be used for Retail, Medical, Office, etc...

Lot Size: 10,000ft +/-

Interior: 2,000ft-+/- based on Public Record, please refer to Survey and must verify

independently\*

Taxes: \$23k approx./year

Minutes from: Garden City, Mineola, New Hyde Park, Franklin Square, Etc.

Surrounded By: Residential Community, NATIONAL Tenants such as Banks, Pharmacy Stores, Grocery Stores, Shopping CenterS, Medical Buildings, Wireless Stores, and