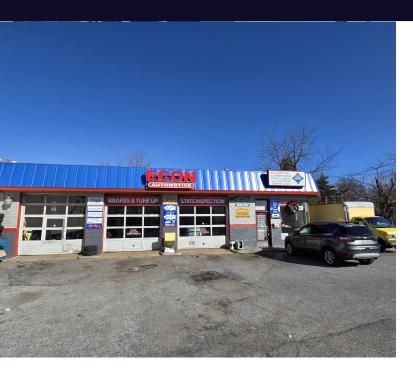

### **Property Overview**

AVAILABLE: For SALE!

SALE included as a PACKAGE:

- 1- Property
- 2- All Equipment Included with the Inspection Machine!
- 3- Established Business location for Over 30+ YEARs!!!

Details: CORNER Property!

With 3 BAYS! + Office under the Office portion + BathroomS

Currently set up as mechanic Shop... May be used for Retail, Medical, Office, etc...

Lot Size: 10,000ft +/-

Interior: 2,000ft-+/- based on Public Record, please refer to Survey and must verify

independently\*

Taxes: \$23k approx./year

Minutes from: Garden City, Mineola, New Hyde Park, Franklin Square, Etc.

Surrounded By: Residential Community, NATIONAL Tenants such as Banks, Pharmacy Stores, Grocery Stores, Shopping CenterS, Medical Buildings, Wireless Stores, and