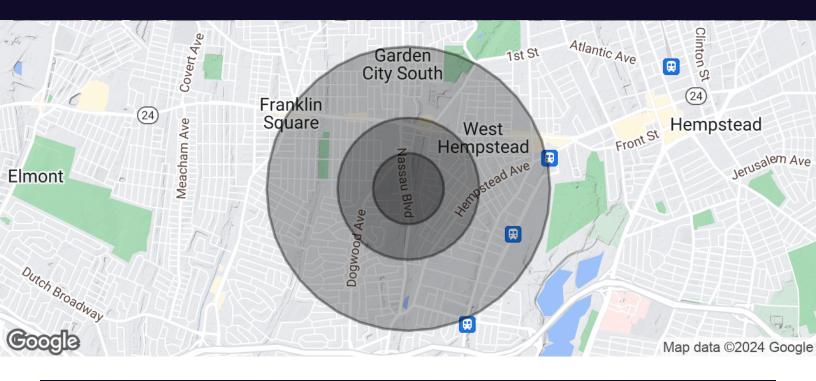

## 243 Nassau Boulevard West Hempstead, NY 11552

| Population           | 0.25 Miles | 0.5 Miles | 1 Mile |
|----------------------|------------|-----------|--------|
| Total Population     | 1,721      | 7,699     | 28,887 |
| Average Age          | 42.6       | 41.3      | 40.3   |
| Average Age (Male)   | 38.3       | 36.9      | 38.4   |
| Average Age (Female) | 44.9       | 43.9      | 41.9   |

| Households & Income | 0.25 Miles | 0.5 Miles | 1 Mile    |
|---------------------|------------|-----------|-----------|
| Total Households    | 566        | 2,487     | 9,111     |
| # of Persons per HH | 3.0        | 3.1       | 3.2       |
| Average HH Income   | \$152,884  | \$144,983 | \$134,029 |
| Average House Value | \$517,013  | \$507,231 | \$514,085 |