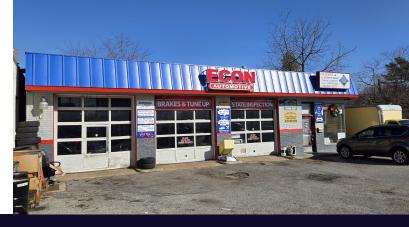

### **Property Overview**

AVAILABLE: For SALE!

SALE included as a PACKAGE:

- 1- Property
- 2- All Equipment Included with the Inspection Machine!
- 3- Established Business location for Over 30+ YEARs!!!

Details: CORNER Property!

With 3 BAYS! + Office under the Office portion + BathroomS

Currently set up as mechanic Shop... May be used for Retail, Medical, Office, etc...

Lot Size: 10,000ft +/-

Interior: 2,000ft-+/- based on Public Record, please refer to Survey and must verify

independently\*

Taxes: \$23k approx./year

Minutes from: Garden City, Mineola, New Hyde Park, Franklin Square, Etc.

Surrounded By: Residential Community, NATIONAL Tenants such as Banks, Pharmacy Stores, Grocery Stores, Shopping CenterS, Medical Buildings, Wireless Stores, and

Much More!

For More Information: