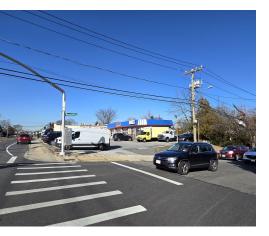

## 243 Nassau Boulevard West Hempstead, NY 11552

| Offering Summary |                       |  |
|------------------|-----------------------|--|
| Sale Price:      | N/A                   |  |
| Building Size:   | 2,000 SF              |  |
| Available SF:    |                       |  |
| Lot Size:        | 10,000 Acres          |  |
| Price / SF:      | -                     |  |
| Year Built:      | 1957                  |  |
| Zoning:          | Retail/Office/Medical |  |

### **Property Overview**

AVAILABLE: For SALE!

SALE included as a PACKAGE:

- 1- Property
- 2- All Equipment Included with the Inspection Machine!
- 3- Established Business location for Over 30+ YEARs!!!

Details: CORNER Property!

With 3 BAYS! + Office under the Office portion + BathroomS

Currently set up as mechanic Shop... May be used for Retail, Medical, Office, etc...

Lot Size: 10,000ft +/-

Interior: 2,000ft-+/- based on Public Record, please refer to Survey and must verify

independently\*

Taxes: \$23k approx./year

Minutes from: Garden City, Mineola, New Hyde Park, Franklin Square, Etc.

Surrounded By: Residential Community, NATIONAL Tenants such as Banks, Pharmacy Stores, Grocery Stores, Shopping CenterS, Medical Buildings, Wireless Stores, and