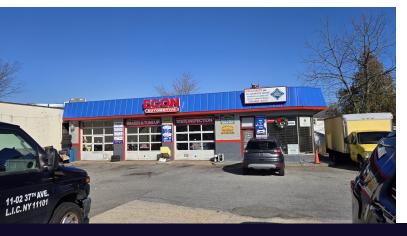

### **Property Overview**

AVAILABLE: For SALE!

SALE included as a PACKAGE:

- 1- Property
- 2- All Equipment Included with the Inspection Machine!
- 3- Established Business location for Over 30+ YEARs!!!

Details: CORNER Property!

With 3 BAYS! + Office under the Office portion + BathroomS

Currently set up as mechanic Shop... May be used for Retail, Medical, Office, etc...

Lot Size: 10,000ft +/-

Interior: 2,000ft-+/- based on Public Record, please refer to Survey and must verify

independently\*

Taxes: \$23k approx./year

Minutes from: Garden City, Mineola, New Hyde Park, Franklin Square, Etc.

Surrounded By: Residential Community, NATIONAL Tenants such as Banks, Pharmacy Stores, Grocery Stores, Shopping CenterS, Medical Buildings, Wireless Stores, and

Much More!

For More Information: