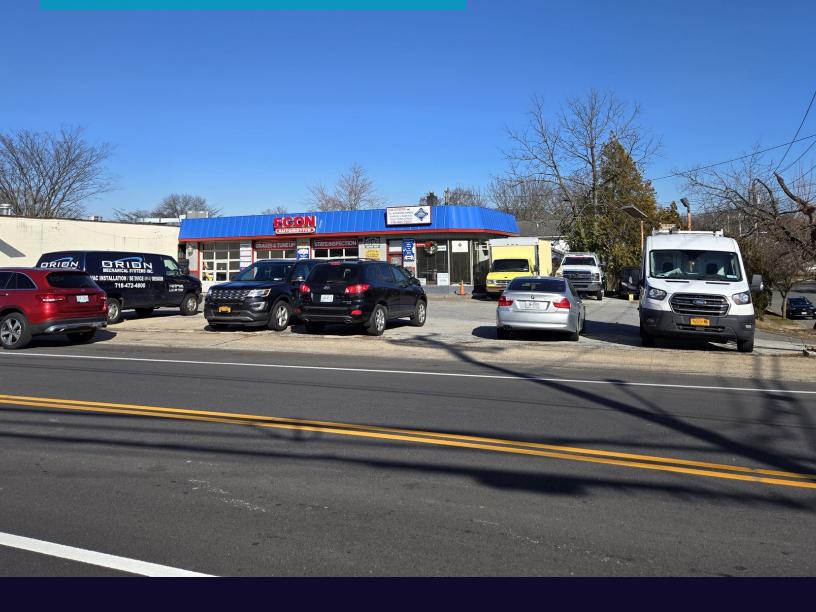

### **Property Overview**

AVAILABLE: For SALE!

SALE included as a PACKAGE:

- 1- Property
- 2- All Equipment Included with the Inspection Machine!
- 3- Established Business location for Over 30+ YEARs!!!

Details: CORNER Property!

With 3 BAYS! + Office under the Office portion + BathroomS

Currently set up as mechanic Shop... May be used for Retail, Medical, Office, etc...

Lot Size: 10,000ft +/-

Interior: 2,000ft-+/- based on Public Record, please refer to Survey and must verify

independently\*

Taxes: \$23k approx./year

Minutes from: Garden City, Mineola, New Hyde Park, Franklin Square, Etc.

Surrounded By: Residential Community, NATIONAL Tenants such as Banks, Pharmacy Stores, Grocery Stores, Shopping CenterS, Medical Buildings, Wireless Stores, and