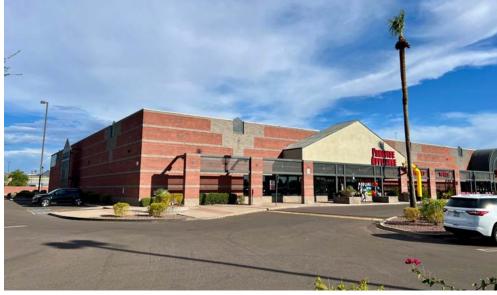

#### Site Information

- High Visibility End Cap Anchor Space 13,100 SF Available
- Adjacent to Superstition Springs Regional Mall
- Dense Trade Area Located in the Heart of the East Valley, Serving Major Cities Such as Apache Junction, Chandler, Gilbert, Mesa, and Queen Creek
- Ideally Located Just off of the US-60 Freeway and Power Rd
- Major Double Sided Building Signage Available
- Directly Next to Super Wal-Mart.