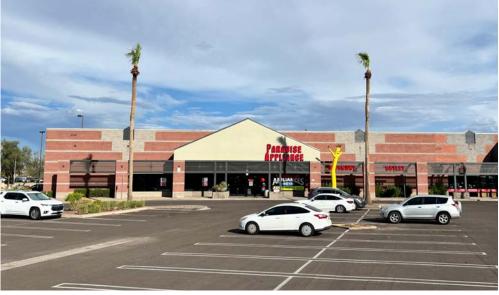

#### Site Information

- High Visibility End Cap Anchor Space 13,100 SF Available
- Adjacent to Superstition Springs Regional Mall
- Dense Trade Area Located in the Heart of the East Valley, Serving Major Cities Such as Apache Junction, Chandler, Gilbert, Mesa, and Queen Creek
- Ideally Located Just off of the US-60 Freeway and Power Rd
- Major Double Sided Building Signage Available
- Directly Next to Super Wal-Mart.