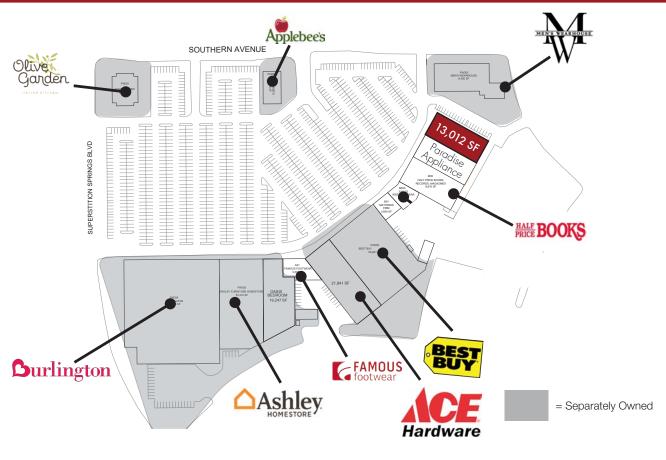

8767 E. Via de Ventura Suite 290 Scottsdale, AZ 85258 RGcre.com JARED LIVELY

SUPERSTITION SPRINGS POWER CENTER | ACE HARDWARE JUST SIGNED!! Location Map

8767 E. Via de Ventura Suite 290 Scottsdale, AZ 85258 RGcre.com