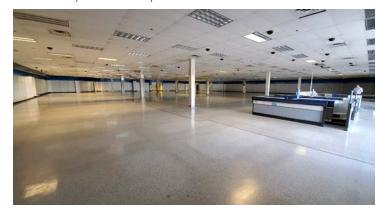

#### Site Information

- High Visibility End Cap Anchor Space 13,100 SF Available
- Adjacent to Superstition Springs Regional Mall
- Dense Trade Area Located in the Heart of the East Valley, Serving Major Cities Such as Apache Junction, Chandler, Gilbert, Mesa, and Queen Creek
- Ideally Located Just off of the US-60 Freeway and Power Rd
- Major Double Sided Building Signage Available
- Directly Next to Super Wal-Mart.