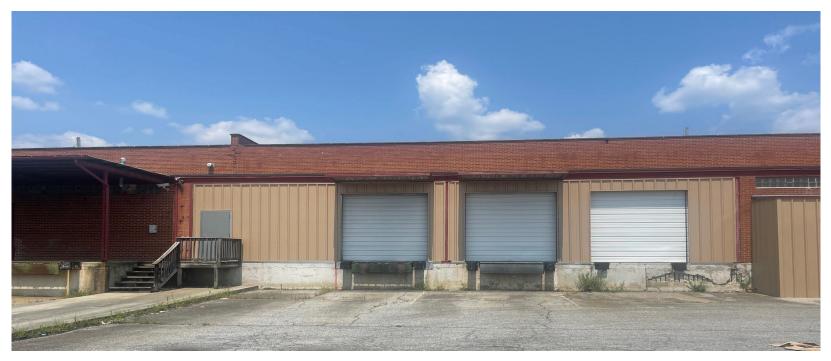

## **PROPERTY FEATURES**

# 901 11<sup>th</sup> STREET

| Property Type: | Industrial                                      |
|----------------|-------------------------------------------------|
| Lot Size:      | 0.5 AC                                          |
| Zoning         | I-1                                             |
| Loading Docks: | 3                                               |
| Primary Use:   | Storage and Distribution                        |
| Build:         | High Ceilings, Concrete Flooring, New Bathrooms |
| Location:      | Located                                         |
| Available:     | With 45 day notice                              |
| Asking Price:  | \$3.60 PSF NNN                                  |