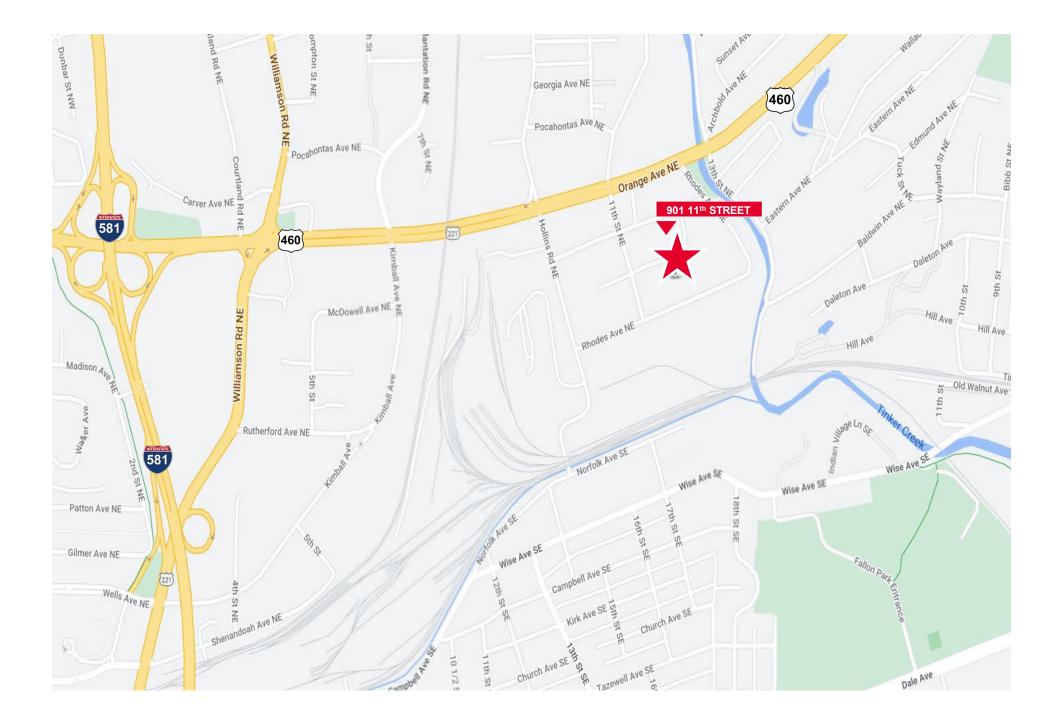

s           |
|                        |                     |

# 901 11<sup>th</sup> STREET

| Property Type: | Industrial                                      |
|----------------|-------------------------------------------------|
| Lot Size:      | 0.5 AC                                          |
| Zoning         | I-1                                             |
| Loading Docks: | 3                                               |
| Primary Use:   | Storage and Distribution                        |
| Build:         | High Ceilings, Concrete Flooring, New Bathrooms |
| Location:      | Located                                         |
| Available:     | With 45 day notice                              |
| Asking Price:  | \$3.60 PSF NNN                                  |

#### LOCATION



## SURROUNDING AREA





#### **BOYD JOHNSON**

Vice President 540 767 3002 boyd.johnson@thalhimer.com

Thalhimer 310 First Street, Suite 300 Roanoke, Virginia 24011 Thalhimer.com

Independently Owned and Operated / A Member of the Cushman & Wakefield Alliance

Cushman Wakefield | Thalhimer ©2024 No warranty or representation, express or implied, is made to the accuracy or completeness of the information contained herein, and same is submitted subject to errors, omissions, change of price, rental or other conditions, withdrawal without notice, and to any special listing conditions, imposed by the property owner(s). As applicable, we make no representation as to the condition of the property (or properties) in question.