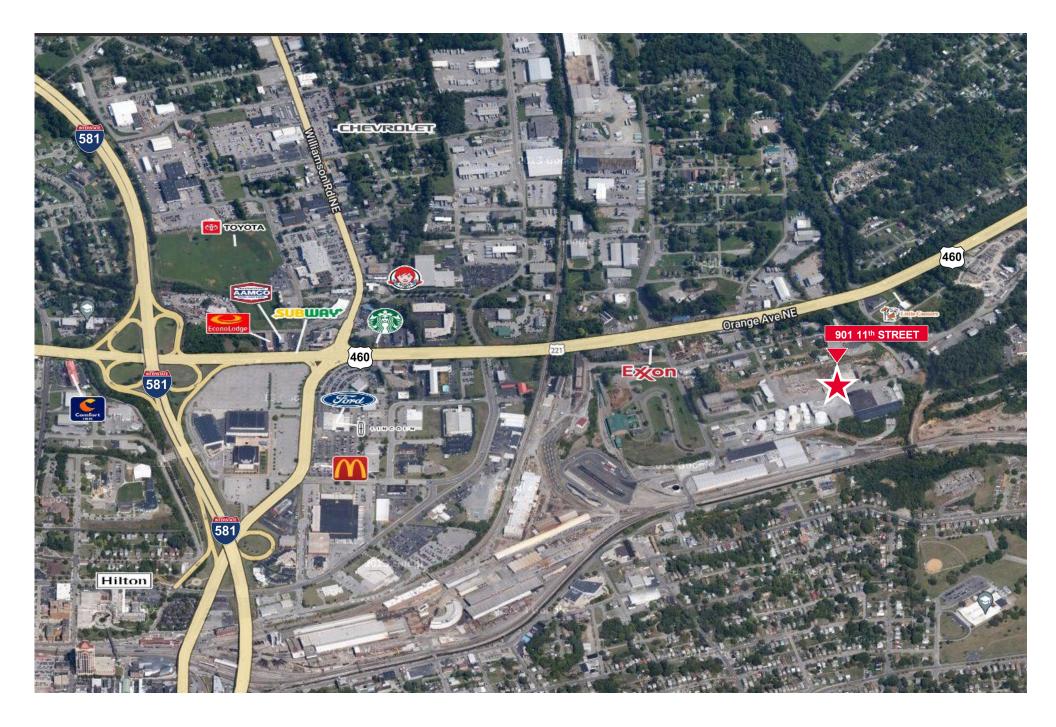

|                     |

# 901 11<sup>th</sup> STREET

| Property Type: | Industrial                                      |
|----------------|-------------------------------------------------|
| Lot Size:      | 0.5 AC                                          |
| Zoning         | I-1                                             |
| Loading Docks: | 3                                               |
| Primary Use:   | Storage and Distribution                        |
| Build:         | High Ceilings, Concrete Flooring, New Bathrooms |
| Location:      | Located                                         |
| Available:     | With 45 day notice                              |
| Asking Price:  | \$3.60 PSF NNN                                  |

#### LOCATION



## SURROUNDING AREA





#### **BOYD JOHNSON**

Vice President 540 767 3002 boyd.johnson@thalhimer.com

Thalhimer 310 First Street, Suite 300 Roanoke, Virginia 24011 Thalhimer.com

Independently Owned and Operated / A Member of the Cushman & Wakefield Alliance

Cushman Wakefield | Thalhimer ©2024 No warranty or representation, express or implied, is made to the accuracy or completeness of the information contained herein, and same is submitted subject to errors, omissions, change of price, rental or other conditions, withdrawal without notice, and to any special listing conditions, imposed by the property owner(s). As applicable, we make no representation as to the condition of the property (or properties) in question.