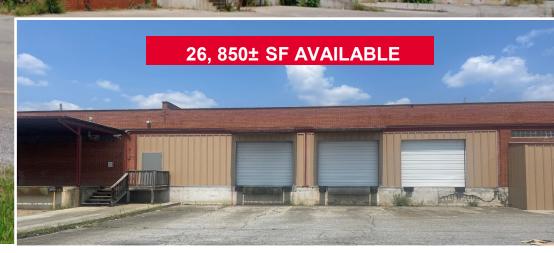

## FOR LEASE 901 11th Street, NE

Roanoke, Virginia

STORAGE & DISTRIBUTION FOR LEASE | BAY 2

NELSCH- ROMORE COR

副書

## DETAILS

| Available SF:          | BAY 2<br>26,850± SF |
|------------------------|---------------------|
| Storage & Distribution | 26,850± SF          |
| Building Class:        | С                   |
| Parking                | 10 spaces           |
|                        |                     |