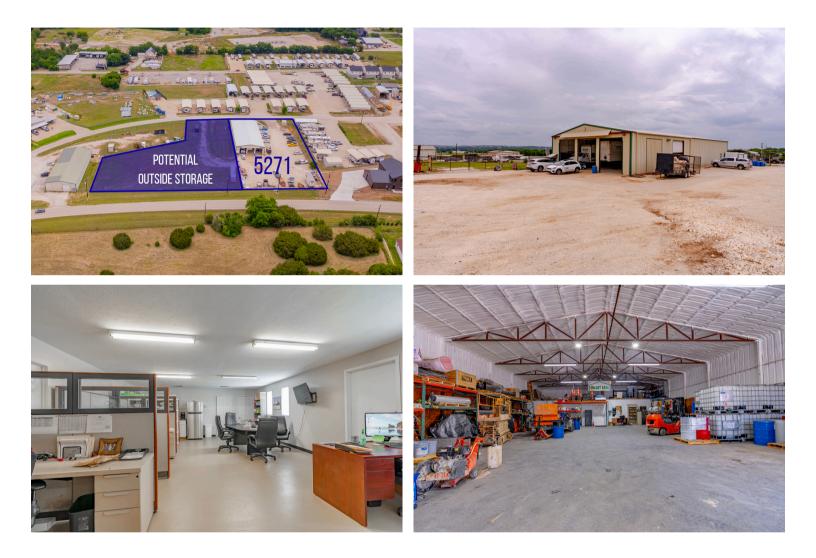

## • Office SF: 1,000

- 1.779 Acre Lot
- 15'4" Clear Height

**PROPERTY FEATURES** 

• Available SF: 6,100

• 4 Oversized Grade Level Doors (14'x12')