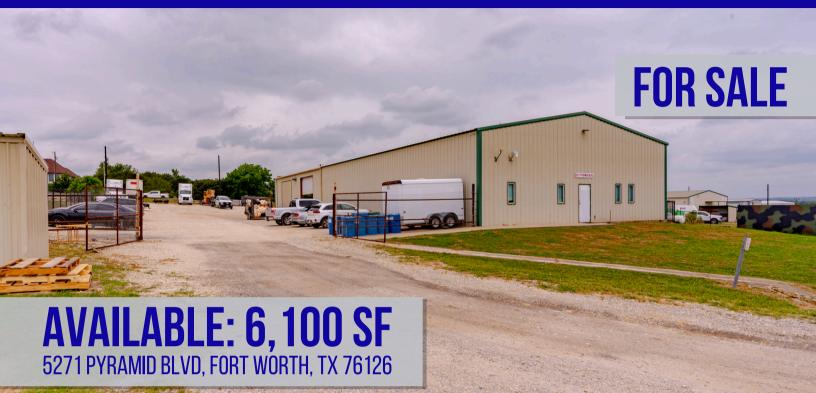

## **AVAILABLE: 6, 100 SF** 5271 PYRAMID BLVD, FORT WORTH, TX 76126

TUCKER MAUSER Market Director (817) 480-2480 tmauser@mercer-company.com

The information contained herein has been given to us by the owner of the property or other sources we deem reliable. We have no reason to doubt its accuracy, but we do not guarantee it. All information should be verified before purchase or lease.

## • Office SF: 1,000

- 1.779 Acre Lot
- 15'4" Clear Height

**PROPERTY FEATURES** 

• Available SF: 6,100

• 4 Oversized Grade Level Doors (14'x12')