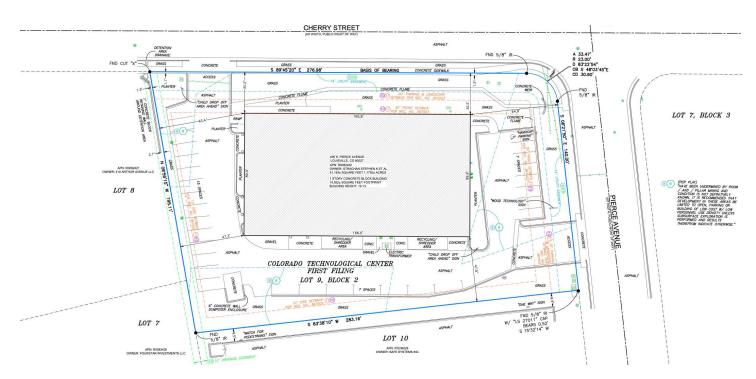

### **OFFERING SUMMARY**

| Sale Price:          | \$3,850,000                              |
|----------------------|------------------------------------------|
| Lease Rate:          | \$16.00 SF/yr (NNN)                      |
| 2024 Triple Nets:    | \$7.50 PSF                               |
| Building Size:       | 14,850 SF                                |
| Lot Size:            | 54,626 SF                                |
| County:              | Boulder                                  |
| Zoning:              | Industrial per the City of<br>Louisville |
| 2023 Property Taxes: | \$70,707.92                              |
|                      |                                          |