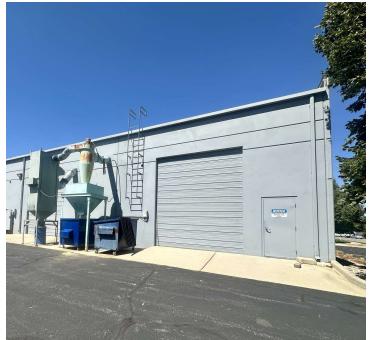

#### **PROPERTY DESCRIPTION**

Great opportunity to lease or purchase a well maintained freestanding in the desirable CTC. The roof, HVAC equipment, and parking lot have recently been repaired/replaced. Roughly 15% newly remodeled office space with the balance being high-bay warehouse with five drive-in loading doors (12' x 14'). It was built in two phases and would allow for two users to occupy the building for an owner/user looking to occupy a portion of the building and offset occupancy costs with rental income.

### **PROPERTY HIGHLIGHTS**

- Located in Colorado Tech Center
- 5 Oversized drive-in doors (12' x 14')
- Ample on-site parking
- High Ceilings Approximately 16'
- Newer roof and HVAC
- 27 surface parking spaces
- Fire Sprinklered
- 800 amps, 120/208 volt, 3 Phase Power