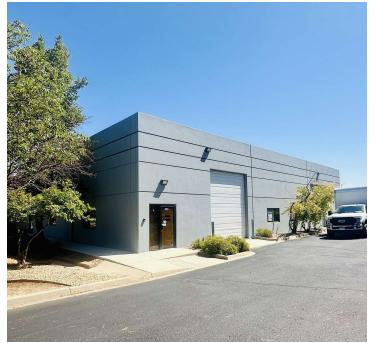

#### **PROPERTY DESCRIPTION**

Great opportunity to lease or purchase a well maintained freestanding in the desirable CTC. The roof, HVAC equipment, and parking lot have recently been repaired/replaced. Roughly 15% newly remodeled office space with the balance being high-bay warehouse with five drive-in loading doors (12' x 14'). It was built in two phases and would allow for two users to occupy the building for an owner/user looking to occupy a portion of the building and offset occupancy costs with rental income.

### **PROPERTY HIGHLIGHTS**

- Located in Colorado Tech Center
- 5 Oversized drive-in doors (12' x 14')
- Ample on-site parking
- High Ceilings Approximately 16'
- Newer roof and HVAC
- 27 surface parking spaces
- Fire Sprinklered
- 800 amps, 120/208 volt, 3 Phase Power