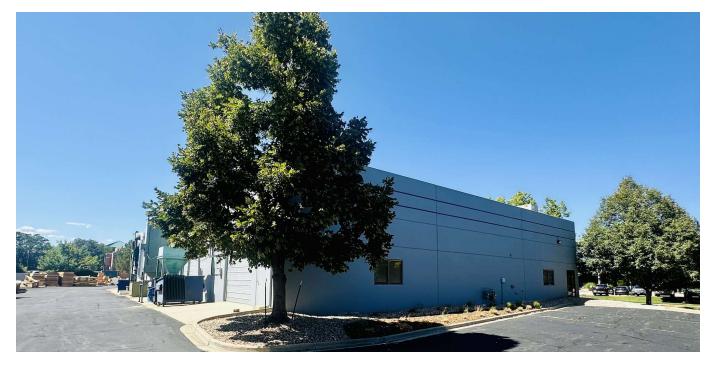

#### **PROPERTY DESCRIPTION**

Great opportunity to lease or purchase a well maintained freestanding in the desirable CTC. The roof, HVAC equipment, and parking lot have recently been repaired/replaced. Roughly 15% newly remodeled office space with the balance being high-bay warehouse with five drive-in loading doors (12' x 14'). It was built in two phases and would allow for two users to occupy the building for an owner/user looking to occupy a portion of the building and offset occupancy costs with rental income.

### **PROPERTY HIGHLIGHTS**

- Located in Colorado Tech Center
- 5 Oversized drive-in doors (12' x 14')
- Ample on-site parking
- High Ceilings Approximately 16'
- Newer roof and HVAC
- 27 surface parking spaces
- Fire Sprinklered
- 800 amps, 120/208 volt, 3 Phase Power