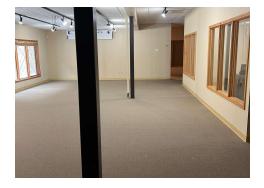

Suite 106 is a prime first-floor office space featuring +/- 2,108 SF, ideal for various business needs. This suite includes an open work area, private restroom, and flexible access to a shared conference room. Additional amenities include a storage room, a break room, and a dedicated thermostat for temperature control. The building is also equipped with a generator. Situated along N Crossover Rd which sees approx. 20,000 VPD for added visibility. Tenants responsible for \$250/mo for utilities in addition to the rent rate.

### SUITE 106 Fayetteville, AR 72701

We obtained the information above from sources we believe to be reliable. However, we have not verified its accuracy and make no guarantee, warranty or representation about it. It is submitted subject to the possibility of errors, omissions, change of price, rental or other conditions, prior sale, lease or financing, or withdrawal without notice. We include projections, opinions, assumptions or estimates for example only, and they may not represent current or future performance of the property. You and your tax and legal advisors should conduct your own investigation of the property and transaction.