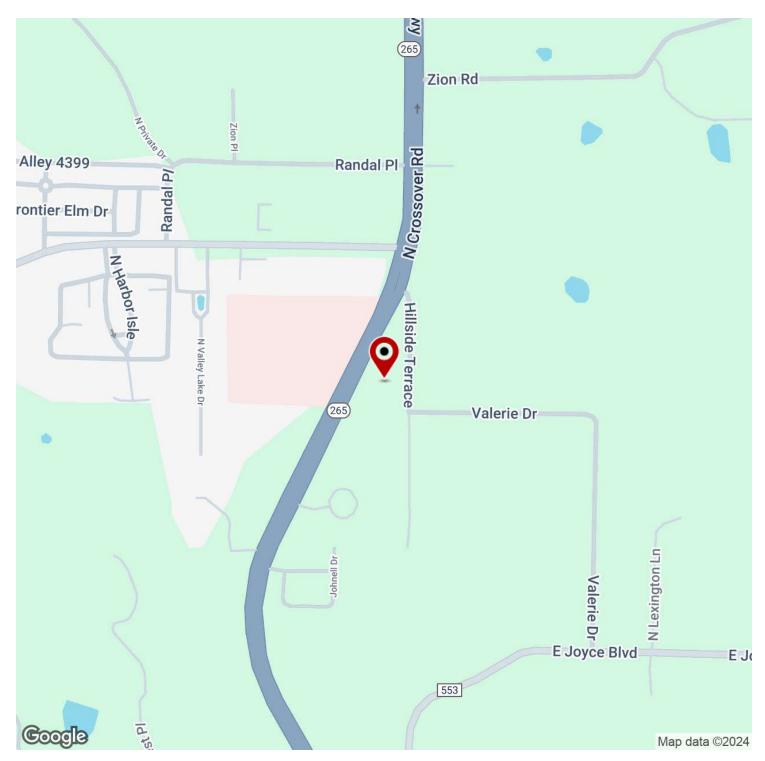

# 4220 N CROSSOVER RD

Fayetteville, AR 72701

Situated off N Crossover Rd in Fayetteville, AR, this location boasts around 20,000 VPD!

There is plenty of parking in the back and front of the building.