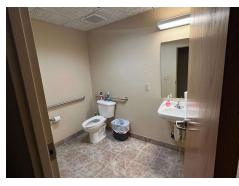

Suite 106 is a prime first-floor office space featuring +/- 2,108 SF, ideal for various business needs. This suite includes an open work area, private restroom, and flexible access to a shared conference room. Additional amenities include a storage room, a break room, and a dedicated thermostat for temperature control. The building is also equipped with a generator. Situated along N Crossover Rd which sees approx. 20,000 VPD for added visibility. Tenants responsible for \$250/mo for utilities in addition to the rent rate.

### SUITE 106 Fayetteville, AR 72701

We obtained the information above from sources we believe to be reliable. However, we have not verified its accuracy and make no guarantee, warranty or representation about it. It is submitted subject to the possibility of errors, omissions, change of price, rental or other conditions, prior sale, lease or financing, or withdrawal without notice. We include projections, opinions, assumptions or estimates for example only, and they may not represent current or future performance of the property. You and your tax and legal advisors should conduct your own investigation of the property and transaction.