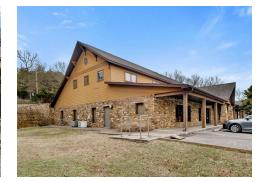

# 4220 N CROSSOVER RD

Fayetteville, AR 72701

#### **PROPERTY DESCRIPTION**

Two level building with 1 suite available.

Suite 101 is a convenient and affordable space featuring +/- 130 SF on the first floor with access to the shared kitchen upstairs.

Suite 106 is a prime first-floor office space featuring +/- 2,108 SF, ideal for various business needs. This suite includes an open work area, private restroom, and flexible access to a shared conference room. Additional amenities include a storage room, a break room, and a dedicated thermostat for temperature control. The building is also equipped with a generator. Situated along N Crossover Rd which sees approx. 20,000 VPD for added visibility. Tenants responsible for \$250/mo for utilities in addition to the rent rate.

Situated off N Crossover Rd in Fayetteville, AR, this location boasts around 20,000 VPD!

There is plenty of parking in the back and front of the building.