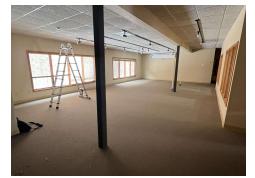

Suite 106 is a prime first-floor office space featuring +/- 2,108 SF, ideal for various business needs. This suite includes an open work area, private restroom, and flexible access to a shared conference room. Additional amenities include a storage room, a break room, and a dedicated thermostat for temperature control. The building is also equipped with a generator. Situated along N Crossover Rd which sees approx. 20,000 VPD for added visibility. Tenants responsible for \$250/mo for utilities in addition to the rent rate.

### SUITE 106 Fayetteville, AR 72701

We obtained the information above from sources we believe to be reliable. However, we have not verified its accuracy and make no guarantee, warranty or representation about it. It is submitted subject to the possibility of errors, omissions, change of price, rental or other conditions, prior sale, lease or financing, or withdrawal without notice. We include projections, opinions, assumptions or estimates for example only, and they may not represent current or future performance of the property. You and your tax and legal advisors should conduct your own investigation of the property and transaction.