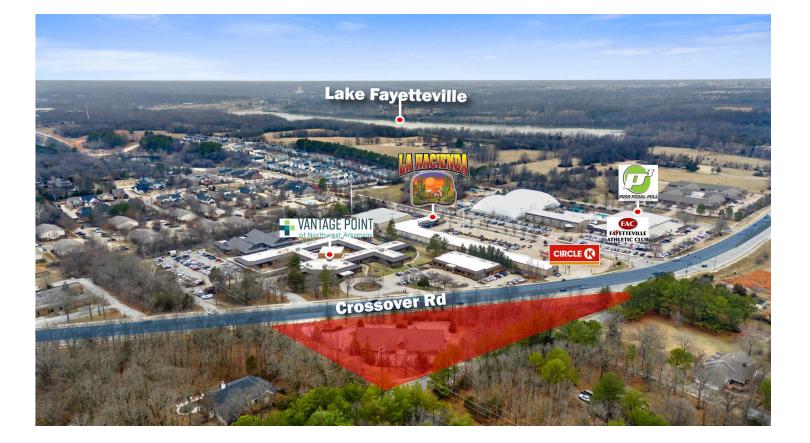

Situated off N Crossover Rd in Fayetteville, AR, this location boasts around 20,000 VPD!

There is plenty of parking in the back and front of the building.