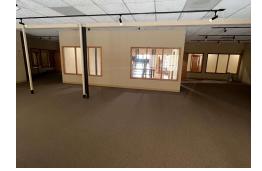

Suite 106 is a prime first-floor office space featuring +/- 2,108 SF, ideal for various business needs. This suite includes an open work area, private restroom, and flexible access to a shared conference room. Additional amenities include a storage room, a break room, and a dedicated thermostat for temperature control. The building is also equipped with a generator. Situated along N Crossover Rd which sees approx. 20,000 VPD for added visibility. Tenants responsible for \$250/mo for utilities in addition to the rent rate.

### SUITE 106 Fayetteville, AR 72701

We obtained the information above from sources we believe to be reliable. However, we have not verified its accuracy and make no guarantee, warranty or representation about it. It is submitted subject to the possibility of errors, omissions, change of price, rental or other conditions, prior sale, lease or financing, or withdrawal without notice. We include projections, opinions, assumptions or estimates for example only, and they may not represent current or future performance of the property. You and your tax and legal advisors should conduct your own investigation of the property and transaction.