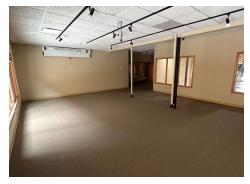

Suite 106 is a prime first-floor office space featuring +/- 2,108 SF, ideal for various business needs. This suite includes an open work area, private restroom, and flexible access to a shared conference room. Additional amenities include a storage room, a break room, and a dedicated thermostat for temperature control. The building is also equipped with a generator. Situated along N Crossover Rd which sees approx. 20,000 VPD for added visibility. Tenants responsible for \$250/mo for utilities in addition to the rent rate.

### SUITE 106 Fayetteville, AR 72701

We obtained the information above from sources we believe to be reliable. However, we have not verified its accuracy and make no guarantee, warranty or representation about it. It is submitted subject to the possibility of errors, omissions, change of price, rental or other conditions, prior sale, lease or financing, or withdrawal without notice. We include projections, opinions, assumptions or estimates for example only, and they may not represent current or future performance of the property. You and your tax and legal advisors should conduct your own investigation of the property and transaction.