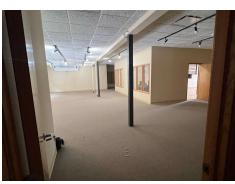

Suite 106 is a prime first-floor office space featuring +/- 2,108 SF, ideal for various business needs. This suite includes an open work area, private restroom, and flexible access to a shared conference room. Additional amenities include a storage room, a break room, and a dedicated thermostat for temperature control. The building is also equipped with a generator. Situated along N Crossover Rd which sees approx. 20,000 VPD for added visibility. Tenants responsible for \$250/mo for utilities in addition to the rent rate.

### SUITE 106 Fayetteville, AR 72701

We obtained the information above from sources we believe to be reliable. However, we have not verified its accuracy and make no guarantee, warranty or representation about it. It is submitted subject to the possibility of errors, omissions, change of price, rental or other conditions, prior sale, lease or financing, or withdrawal without notice. We include projections, opinions, assumptions or estimates for example only, and they may not represent current or future performance of the property. You and your tax and legal advisors should conduct your own investigation of the property and transaction.