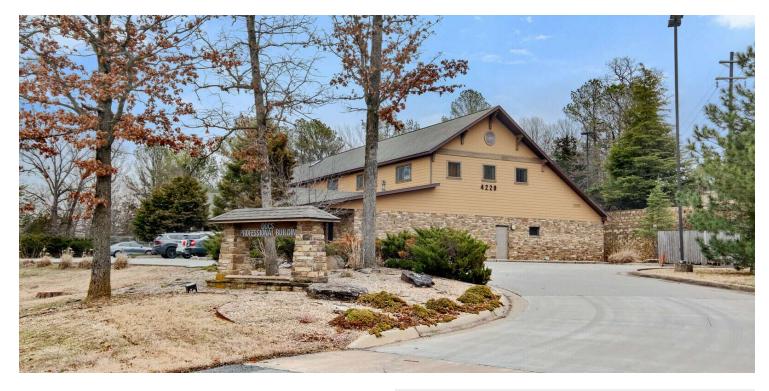

# 4220 N CROSSOVER RD

Fayetteville, AR 72701

#### **PROPERTY DESCRIPTION**

Two level building with 1 suite available.

Suite 101 is a convenient and affordable space featuring +/- 130 SF on the first floor with access to the shared kitchen upstairs.

Suite 106 is a prime first-floor office space featuring +/- 2,108 SF, ideal for various business needs. This suite includes an open work area, private restroom, and flexible access to a shared conference room. Additional amenities include a storage room, a break room, and a dedicated thermostat for temperature control. The building is also equipped with a generator. Situated along N Crossover Rd which sees approx. 20,000 VPD for added visibility. Tenants responsible for \$250/mo for utilities in addition to the rent rate.

Situated off N Crossover Rd in Fayetteville, AR, this location boasts around 20,000 VPD!

There is plenty of parking in the back and front of the building.