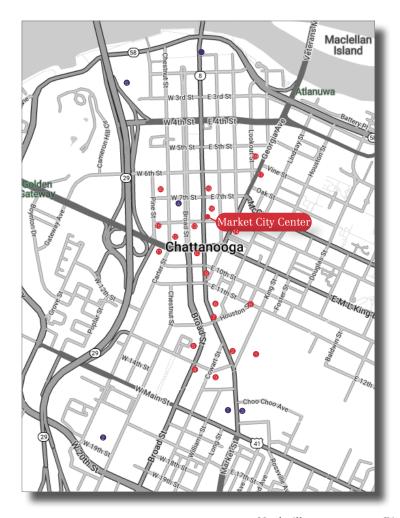

### **Amenities**

### FOOD/BEVERAGES

- 1 Goodfellas Pizzeria
- 2 St. John's
- 3 Urban Stack
- 4 Southern Star
- 5 FORGE at The Chattanoogan Hotel
- Tokyo Chattanooga
- Public House Restaurant
- Tupelo Honey Southern Kitchen 8
- 9 Pickel Barrel
- 10 Jimmy John's
- 11 City Cafe Dinner
- 12 The Read House
- 13 Mexiville
- Jack Brown's Beer & Burger Joint 14
- 15 Old Gilman Grill
- Unknown Caller 16
- 17 Six18 Restaurant & Lounge
- 18 Universal Joint
- Cadence Coffee Company 19
- 20 The Walden Club

#### **TOURISIM**

- Chattanooga Whiskey Experimental Distillery 1
- 2 Finley Stadium
- 3 Chattanooga Choo Choo
- 4 Tivoli Theater
- 5 AT&T Field
- Tennessee Aquarium