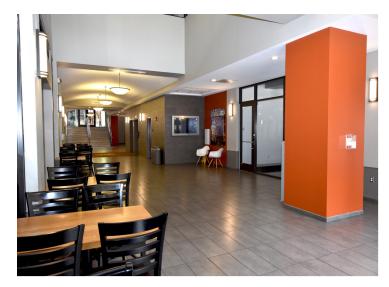

The 1st floor has a well-maintained common area, utilized by the commercial and residential tenants, common area restrooms, and a secured mail room.

The 2nd floor office space is a 22,000+ SF warm shell that comes with high-end finishes and exceptional architectural detail, as well as state of the art technology. Large ceiling-to-floor windows allow street views of Chattanooga's bustling CBD.