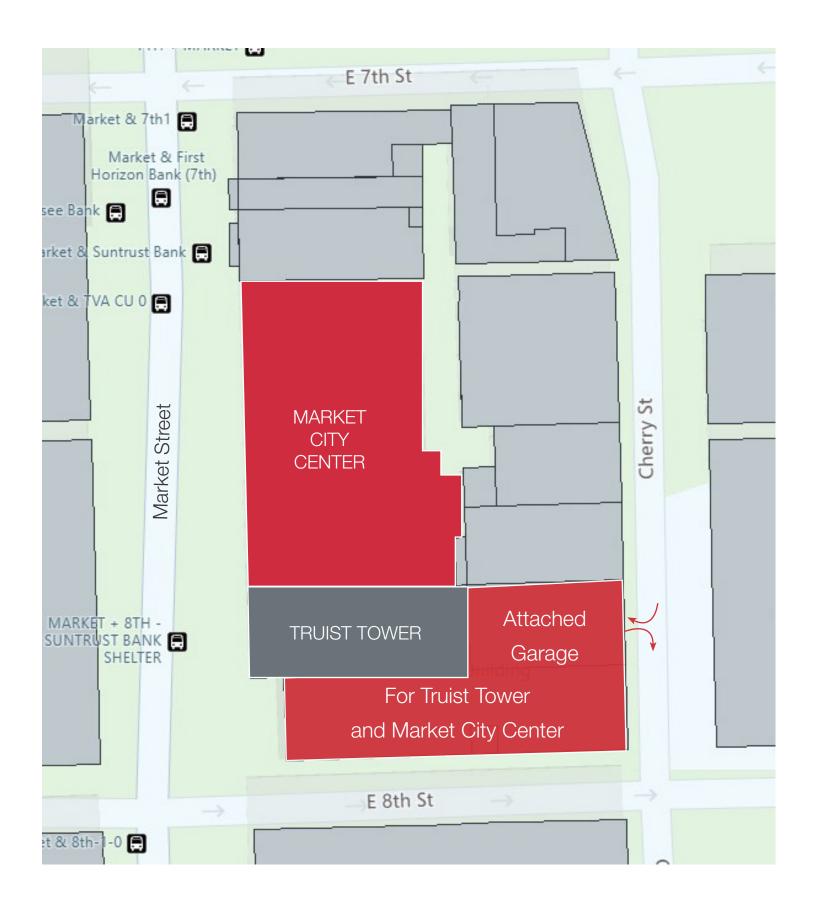

# **Property Highlights**

- Parking garage access
- 24/7 access controlled elevators
- Pre-wired for EPB Fiber Optic Internet

Market City Center's ground floor offers 17,000+ SF of retail and restaurant space. Retail Space is delivered with MEPs in place and unfinished Slabs. Ownership will credit the cost of slab completion in Tenant Improvement Allowance.

The 1st floor has a well-maintained common area, utilized by the commercial and residential tenants, common area restrooms, and a secured mail room.

The 2nd floor office space is a 22,000+ SF warm shell that comes with high-end finishes and exceptional architectural detail, as well as state of the art technology. Large ceiling-to-floor windows allow street views of Chattanooga's bustling CBD.

# **Leasing Summary**

| LEASE PRICE: | \$25.00-\$30.00 PSF NNN |
|--------------|-------------------------|
|              |                         |

NNN COST: \$8.83 PSF

AVAILABLE SPACE 1ST FLOOR - RETAIL

| 1,700 RSF - 25-\$30 PSF (NNN)   |
|---------------------------------|
| 2,642 RSF - \$25-\$30 PSF (NNN) |
| 972 RSF - \$25-\$30 PSF (NNN)   |
| 2,908 RSF - \$25-\$30 PSF (NNN) |
|                                 |

### AVAILABLE SPACE 2ND FLOOR - OFFICE

| SUITE 205 | 22,465 RSF - \$25 PSF (Full Service) * Can be subdivided |
|-----------|----------------------------------------------------------|
|           |                                                          |