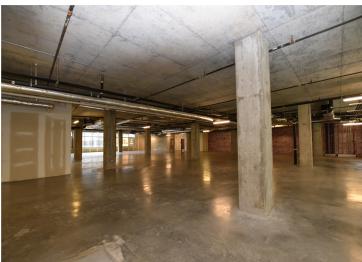

# **Property Highlights**

- Parking garage access
- 24/7 access controlled elevators
- Pre-wired for EPB Fiber Optic Internet

Market City Center's ground floor offers 17,000+ SF of retail and restaurant space. Retail Space is delivered with MEPs in place and unfinished Slabs. Ownership will credit the cost of slab completion in Tenant Improvement Allowance.

The 1st floor has a well-maintained common area, utilized by the commercial and residential tenants, common area restrooms, and a secured mail room.

The 2nd floor office space is a 22,000+ SF warm shell that comes with high-end finishes and exceptional architectural detail, as well as state of the art technology. Large ceiling-to-floor windows allow street views of Chattanooga's bustling CBD.