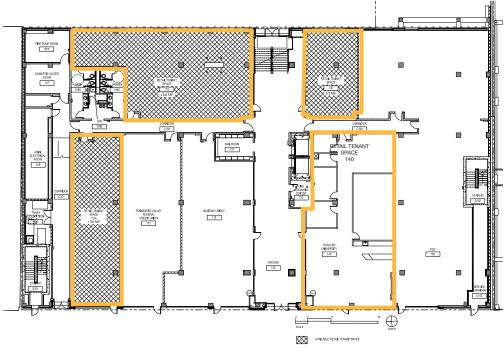

# **Leasing Summary**

| LEASE PRICE: | \$25.00-\$30.00 PSF NNN |
|--------------|-------------------------|
|              |                         |

NNN COST: \$8.83 PSF

AVAILABLE SPACE 1ST FLOOR - RETAIL

| 1,700 RSF - 25-\$30 PSF (NNN)   |
|---------------------------------|
| 2,642 RSF - \$25-\$30 PSF (NNN) |
| 972 RSF - \$25-\$30 PSF (NNN)   |
| 2,908 RSF - \$25-\$30 PSF (NNN) |
|                                 |

\* Not to Scale

**1ST FLOOR RETAIL** 

2ND FLOOR OFFICE

\* Not to Scale