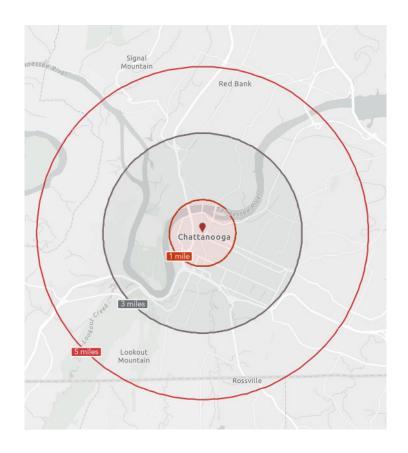

## **KEY FACTS - 5 MILES**

68,017 Population

\$60,422 Median Income

\$60,422

\$95,816

\$38,206

\$118,736 Median Net Worth

Median Household Per Capita Income

| Population      | 1 mile | 3 mile | 5 mile |
|-----------------|--------|--------|--------|
| 2024 Population | 11,881 | 38,609 | 68,017 |
| 2029 Population | 12,336 | 41,628 | 68,315 |
| Median Age      | 29.7   | 34.2   | 37.7   |
| Household       | 1 mile | 3 mile | 5 mile |
|                 |        |        |        |
| 2024 Households | 6,010  | 16,418 | 28,894 |