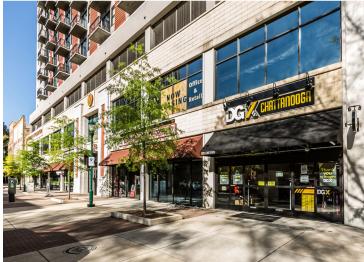

# **Property Highlights**

- Parking garage access
- 24/7 access controlled elevators
- Pre-wired for EPB Fiber Optic Internet

Market City Center's ground floor offers 17,000+ SF of retail and restaurant space. Retail Space is delivered with MEPs in place and unfinished Slabs. Ownership will credit the cost of slab completion in Tenant Improvement Allowance.