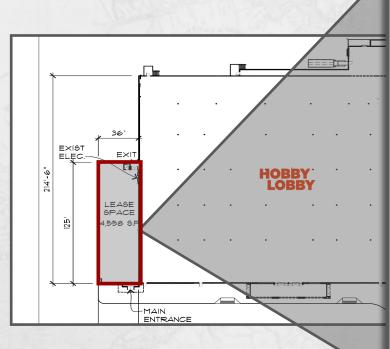

#### ⇒ Leasing Overview

AVAILABLE SPACE

4,558 square feet

NNN LEASE RATE

Negotiable

2022 CAM/TAX

CAM/Ins \$0.90 PSF <u>Taxes</u> \$1.80 PSF Total \$2.70 PSF