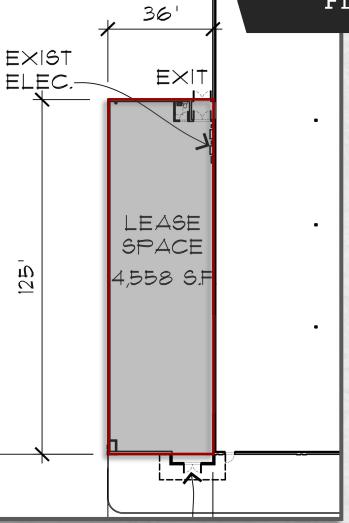

#### ⇒ Leasing Overview

AVAILABLE SPACE

4,558 square feet

NNN LEASE RATE

Negotiable

2022 CAM/TAX

CAM/Ins \$0.90 PSF <u>Taxes</u> \$1.80 PSF Total \$2.70 PSF