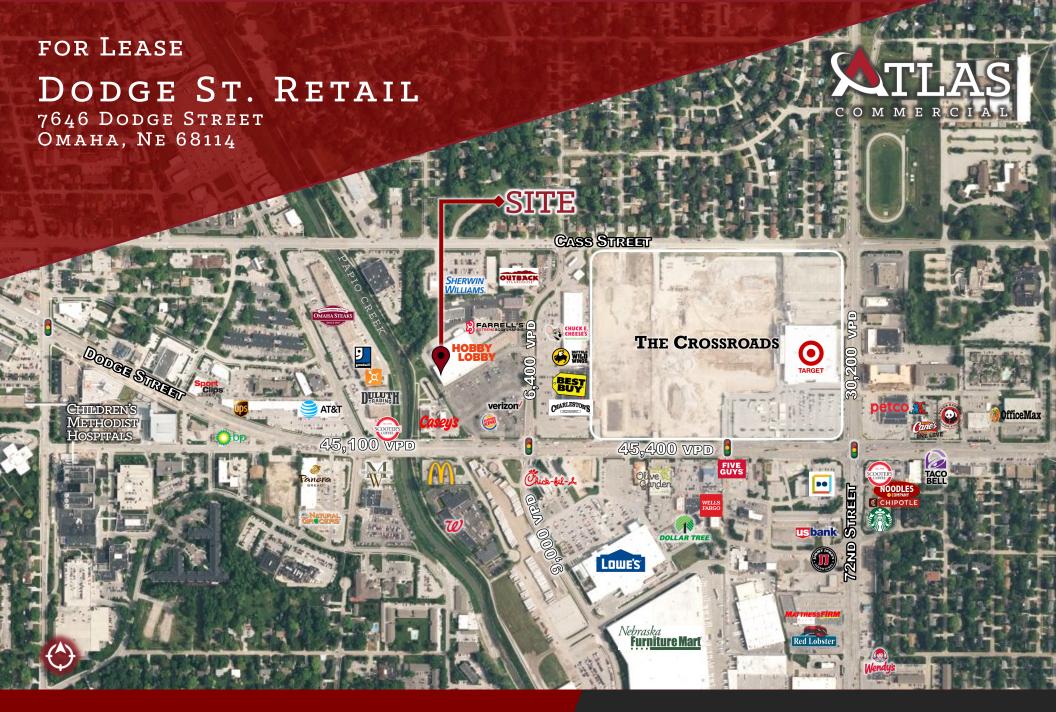

#### ⇒ TRAFFIC COUNTS

DODGE STREET:

45,400 VPD

76TH STREET:

6,400 VPD

### ⇒ OPPORTUNITY HIGHLIGHTS

- ♦ HOBBY LOBBY ANCHORED CENTER
- **♦ ABUNDANT PARKING**
- ◆ RARE SPACE IN A SATURATED MARKET
- ♦ DIRECT VISIBILITY FROM DODGE ST
- ♦ HIGH TRAFFIC, LIGHTED INTERSECTION
- SYNERGISTIC RETAIL CORRIDOR
- Dense Area population
- ♦ STRONG DAYTIME TRAFFIC