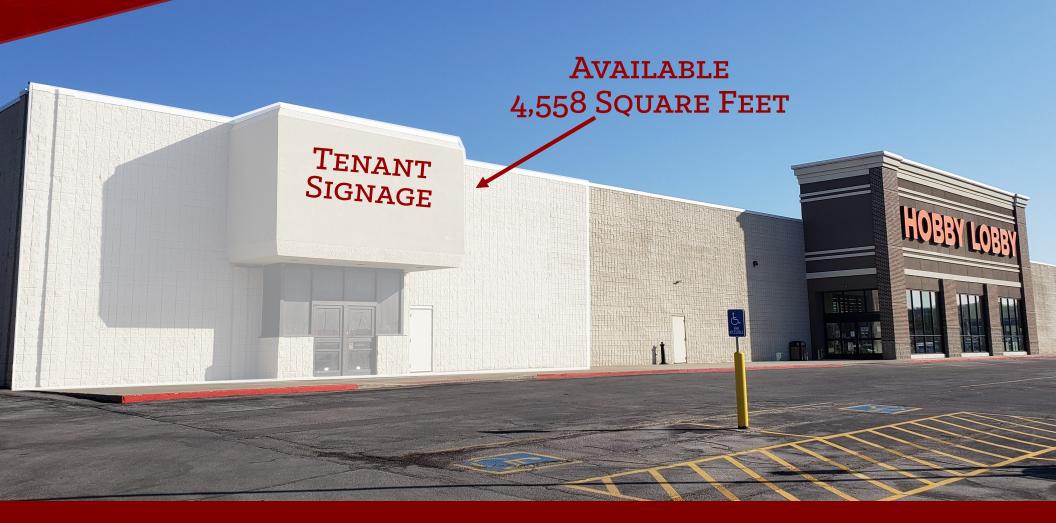

#### ⇒ Leasing Overview

AVAILABLE SPACE

4,558 square feet

NNN LEASE RATE

Negotiable

2022 CAM/TAX

CAM/Ins \$0.90 PSF <u>Taxes</u> \$1.80 PSF Total \$2.70 PSF

### ⇒ OPPORTUNITY HIGHLIGHTS

- ♦ HOBBY LOBBY ANCHORED CENTER
- **♦ ABUNDANT PARKING**
- ◆ RARE SPACE IN A SATURATED MARKET
- ♦ DIRECT VISIBILITY FROM DODGE ST
- ♦ HIGH TRAFFIC, LIGHTED INTERSECTION
- SYNERGISTIC RETAIL CORRIDOR
- Dense Area population
- ♦ STRONG DAYTIME TRAFFIC