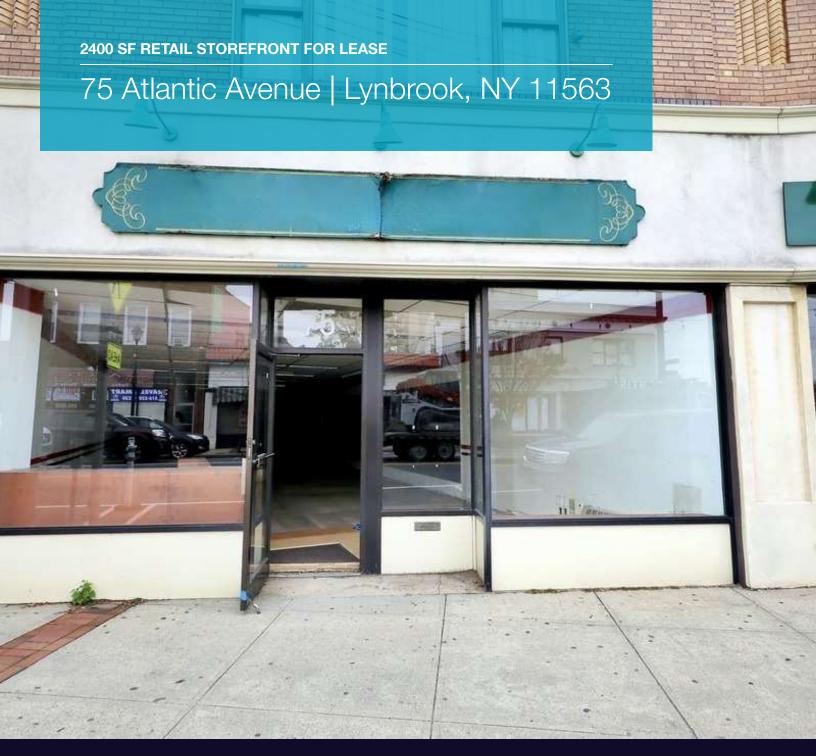

### 75 Atlantic Avenue Lynbrook, NY 11563

| Lease<br>Rate: | \$5,000.00 PER MONTH              |
|----------------|-----------------------------------|
| Available SF:  | 2,400 SF                          |
| Parking:       | Metered Street + Municipal<br>Lot |
| HVAC:          | CAC/Gas                           |

### **Property Overview**

CONTACT JESSICA HOLLENSTEIN FOR ALL INFORMATION AND SHOWINGS: (516) 522-4969. Unlock the potential of your business with this prime retail space, strategically located just a block from Lynbrook High School and the LIRR. Stand out in this bustling area w/any creative venture you envision. 2,400 SF Retail Storefront for Lease. Space includes a Spacious 1,200 SF open area complete with a welcoming reception. Beyond this, you'll find an additional 660 SF office and bonus room perfect for meetings or specialized services. There's an extra 500 SF room-perfect for storage or additional retail display, featuring a large closet for convenience. This property boasts 2 baths and offers the tenant autonomy with their own electric and gas meters. Parking for one spot available in back lot while a municipal lot is just a block away, plus metered street parking. Don't miss out on establishing your business in this vibrant neighborhood!

### **Property Highlights**

- · Metered Street Parking
- · Municipal Lot Just Blocks Away
- · Reception Area + 660 SF Office + Bonus Room
- · Two Bathrooms + Separate Gas/Electric Meters

For More Information: