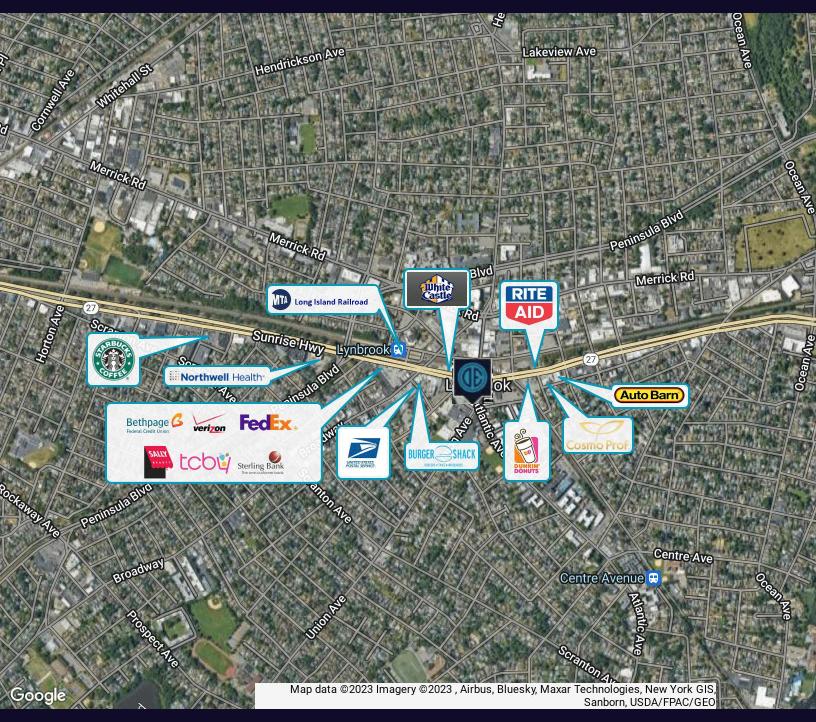

### **Property Overview**

CONTACT JESSICA HOLLENSTEIN FOR ALL INFORMATION AND SHOWINGS: (516) 522-4969. Unlock the potential of your business with this prime retail space, strategically located just a block from Lynbrook High School and the LIRR. Stand out in this bustling area w/any creative venture you envision. 2,400 SF Retail Storefront for Lease. Space includes a Spacious 1,200 SF open area complete with a welcoming reception. Beyond this, you'll find an additional 660 SF office and bonus room perfect for meetings or specialized services. There's an extra 500 SF room-perfect for storage or additional retail display, featuring a large closet for convenience. This property boasts 2 baths and offers the tenant autonomy with their own electric and gas meters. Parking for one spot available in back lot while a municipal lot is just a block away, plus metered street parking. Don't miss out on establishing your business in this vibrant neighborhood!