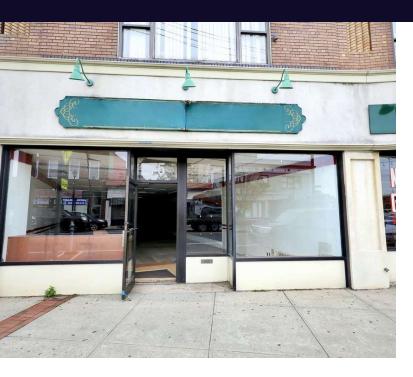

### 75 Atlantic Avenue Lynbrook, NY 11563

| Lease<br>Rate: | \$5,000.00 PER MONTH              |
|----------------|-----------------------------------|
| Available SF:  | 2,400 SF                          |
| Parking:       | Metered Street + Municipal<br>Lot |
| HVAC:          | CAC/Gas                           |

### **Property Overview**

CONTACT JESSICA HOLLENSTEIN FOR ALL INFORMATION AND SHOWINGS: (516) 522-4969. Unlock the potential of your business with this prime retail space, strategically located just a block from Lynbrook High School and the LIRR. Stand out in this bustling area w/any creative venture you envision. 2,400 SF Retail Storefront for Lease. Space includes a Spacious 1,200 SF open area complete with a welcoming reception. Beyond this, you'll find an additional 660 SF office and bonus room perfect for meetings or specialized services. There's an extra 500 SF room-perfect for storage or additional retail display, featuring a large closet for convenience. This property boasts 2 baths and offers the tenant autonomy with their own electric and gas meters. Parking for one spot available in back lot while a municipal lot is just a block away, plus metered street parking. Don't miss out on establishing your business in this vibrant neighborhood!

### **Property Highlights**

- · Metered Street Parking
- · Municipal Lot Just Blocks Away
- · Reception Area + 660 SF Office + Bonus Room
- · Two Bathrooms + Separate Gas/Electric Meters

For More Information: