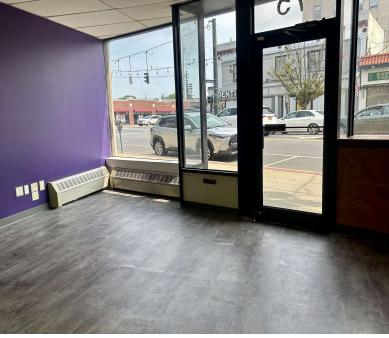

### 75 Atlantic Avenue Lynbrook, NY 11563

| Lease<br>Rate: | \$5,000.00 PER MONTH              |
|----------------|-----------------------------------|
| Available SF:  | 2,400 SF                          |
| Parking:       | Metered Street + Municipal<br>Lot |
| HVAC:          | CAC/Gas                           |

### **Property Overview**

CONTACT JESSICA HOLLENSTEIN FOR ALL INFORMATION AND SHOWINGS: (516) 522-4969. Unlock the potential of your business with this prime retail space, strategically located just a block from Lynbrook High School and the LIRR. Stand out in this bustling area w/any creative venture you envision. 2,400 SF Retail Storefront for Lease. Space includes a Spacious 1,200 SF open area complete with a welcoming reception. Beyond this, you'll find an additional 660 SF office and bonus room perfect for meetings or specialized services. There's an extra 500 SF room-perfect for storage or additional retail display, featuring a large closet for convenience. This property boasts 2 baths and offers the tenant autonomy with their own electric and gas meters. Parking for one spot available in back lot while a municipal lot is just a block away, plus metered street parking. Don't miss out on establishing your business in this vibrant neighborhood!

### **Property Highlights**

- · Metered Street Parking
- · Municipal Lot Just Blocks Away
- · Reception Area + 660 SF Office + Bonus Room
- · Two Bathrooms + Separate Gas/Electric Meters

For More Information: