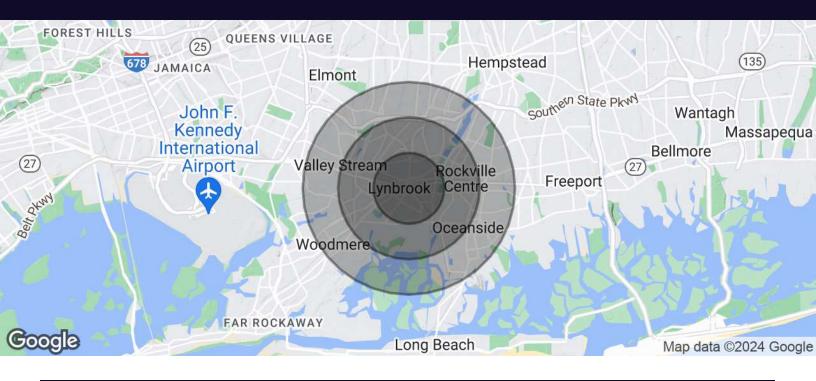

### 75 Atlantic Avenue Lynbrook, NY 11563

| Population           | 1 Mile | 2 Miles | 3 Miles |
|----------------------|--------|---------|---------|
| Total Population     | 29,217 | 96,071  | 193,818 |
| Average Age          | 42.9   | 42.0    | 41.5    |
| Average Age (Male)   | 39.9   | 39.6    | 39.1    |
| Average Age (Female) | 45.5   | 43.9    | 43.3    |

| Households & Income | 1 Mile    | 2 Miles   | 3 Miles   |
|---------------------|-----------|-----------|-----------|
| Total Households    | 10,893    | 34,752    | 67,674    |
| # of Persons per HH | 2.7       | 2.8       | 2.9       |
| Average HH Income   | \$98,195  | \$106,835 | \$110,448 |
| Average House Value | \$459,459 | \$495,051 | \$506,913 |