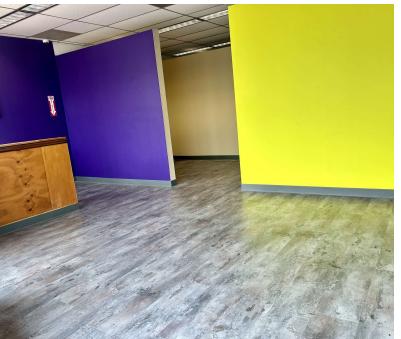

### 75 Atlantic Avenue Lynbrook, NY 11563

| Lease<br>Rate: | \$5,000.00 PER MONTH              |
|----------------|-----------------------------------|
| Available SF:  | 2,400 SF                          |
| Parking:       | Metered Street + Municipal<br>Lot |
| HVAC:          | CAC/Gas                           |

### **Property Overview**

CONTACT JESSICA HOLLENSTEIN FOR ALL INFORMATION AND SHOWINGS: (516) 522-4969. Unlock the potential of your business with this prime retail space, strategically located just a block from Lynbrook High School and the LIRR. Stand out in this bustling area w/any creative venture you envision. 2,400 SF Retail Storefront for Lease. Space includes a Spacious 1,200 SF open area complete with a welcoming reception. Beyond this, you'll find an additional 660 SF office and bonus room perfect for meetings or specialized services. There's an extra 500 SF room-perfect for storage or additional retail display, featuring a large closet for convenience. This property boasts 2 baths and offers the tenant autonomy with their own electric and gas meters. Parking for one spot available in back lot while a municipal lot is just a block away, plus metered street parking. Don't miss out on establishing your business in this vibrant neighborhood!

### **Property Highlights**

- · Metered Street Parking
- · Municipal Lot Just Blocks Away
- · Reception Area + 660 SF Office + Bonus Room
- · Two Bathrooms + Separate Gas/Electric Meters

For More Information: