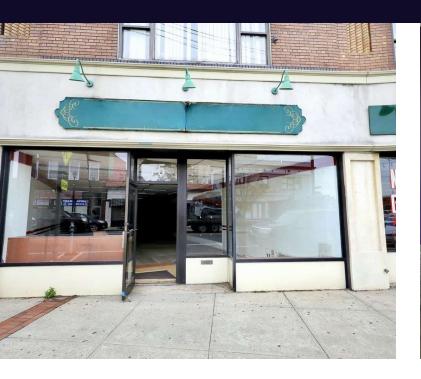

### 75 Atlantic Avenue Lynbrook, NY 11563

| Lease<br>Rate: | \$5,000.00 PER MONTH              |
|----------------|-----------------------------------|
| Available SF:  | 2,400 SF                          |
| Parking:       | Metered Street + Municipal<br>Lot |
| HVAC:          | CAC/Gas                           |

### **Property Overview**

CONTACT JESSICA HOLLENSTEIN FOR ALL INFORMATION AND SHOWINGS: (516) 522-4969. Unlock the potential of your business with this prime retail space, strategically located just a block from Lynbrook High School and the LIRR. Stand out in this bustling area w/any creative venture you envision. 2,400 SF Retail Storefront for Lease. Space includes a Spacious 1,200 SF open area complete with a welcoming reception. Beyond this, you'll find an additional 660 SF office and bonus room perfect for meetings or specialized services. There's an extra 500 SF room-perfect for storage or additional retail display, featuring a large closet for convenience. This property boasts 2 baths and offers the tenant autonomy with their own electric and gas meters. Parking for one spot available in back lot while a municipal lot is just a block away, plus metered street parking. Don't miss out on establishing your business in this vibrant neighborhood!

### **Property Highlights**

- · Metered Street Parking
- · Municipal Lot Just Blocks Away
- · Reception Area + 660 SF Office + Bonus Room
- · Two Bathrooms + Separate Gas/Electric Meters

For More Information: