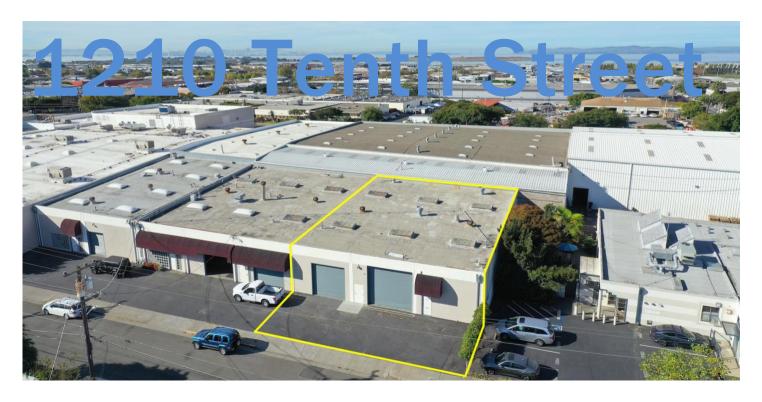

732 Addison Street Suite "C" Berkeley, CA 94710 Steve Smith

BRE# 01330154 ss@noryost.com

510-527-3400 x12

John Norheim

BRE # 00770171 jn@noryost.com

510-527-3400 x10

LOCATION

1210 Tenth St. At Gilman **OFFERED AT** \$2,050,000 **\$1,950,00** 

SIZE

±5,000 sq. ft.