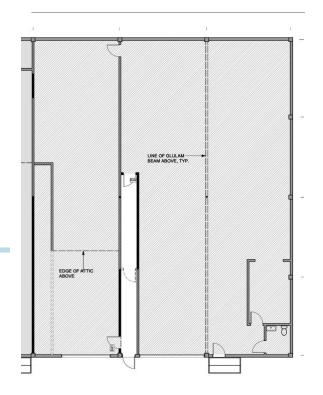

#### **PROPERTY HIGHLIGHTS**

- Newly condo'ed, one of two units
- Currently divided in two spaces
- Concrete tilt-up construction
- ADA restroom
- Stainless steel sink
- ±15' Ceilings
- Two Level-in Roll ups
- 200amp/3-pole/240v
- Skylights
- Storage