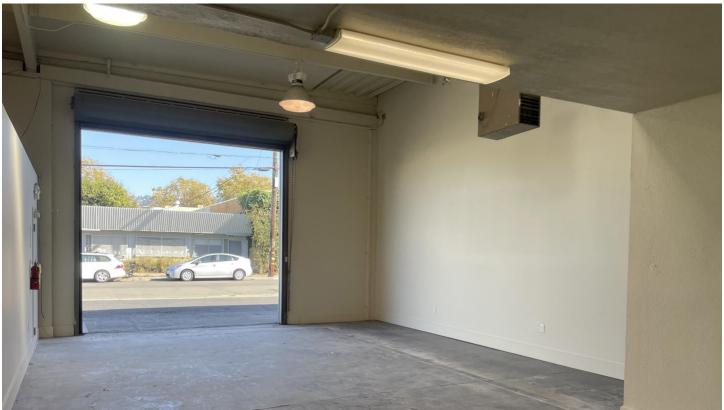

#### **PROPERTY HIGHLIGHTS**

- Newly condo'ed, one of two units
- Currently divided in two spaces
- Concrete tilt-up construction
- ADA restroom
- Stainless steel sink
- ±15' Ceilings
- Two Level-in Roll ups
- 200amp/3-pole/240v
- Skylights
- Storage