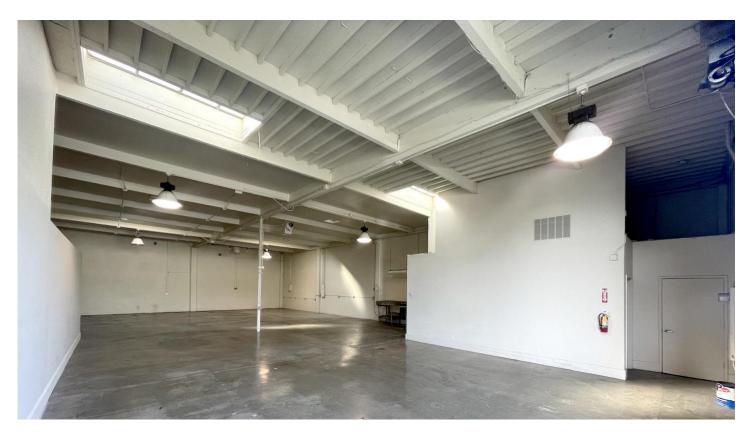

#### **PROPERTY HIGHLIGHTS**

- Newly condo'ed, one of two units
- Currently divided in two spaces
- Concrete tilt-up construction
- ADA restroom
- Stainless steel sink
- ±15' Ceilings
- Two Level-in Roll ups
- 200amp/3-pole/240v
- Skylights
- Storage