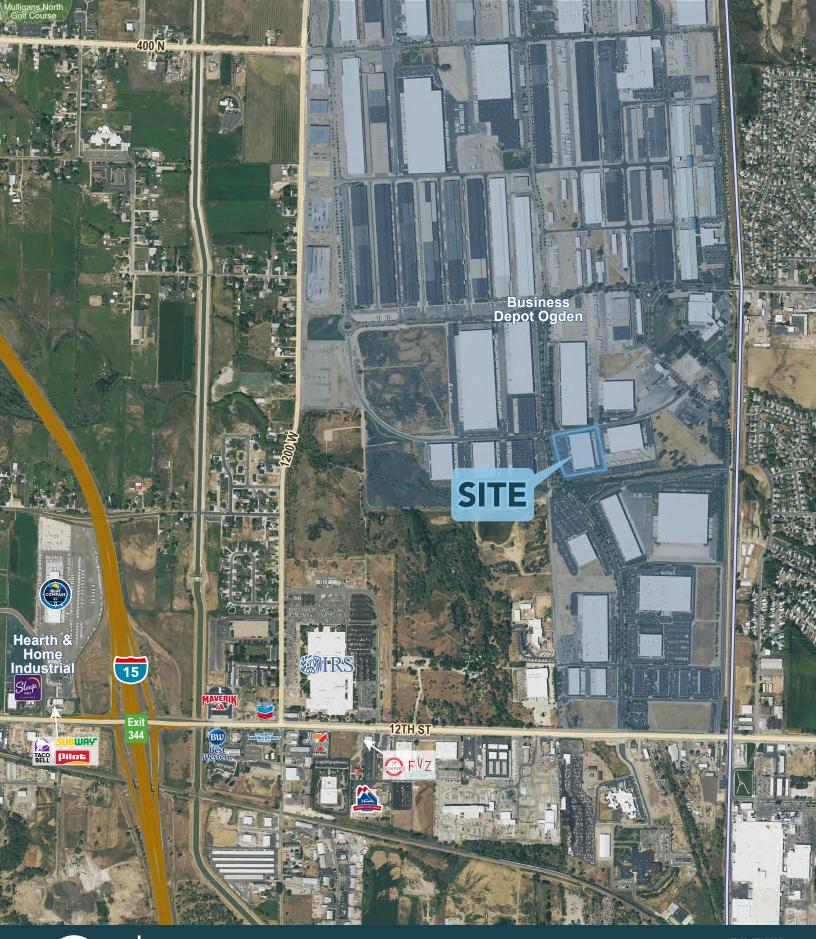

### **PROPERTY DETAILS**

550 SOUTH DEPOT DRIVE, OGDEN, UTAH 84404

- 10,000-32,216 SF available
- Lease rate: \$19.95/SF full service
- Currently utilized as call center/training facility
- Up to 7/1,000 SF parking
- Approximately 435 prior seats (74/SF density)
- FF&E can be included
- Typical shifts were 300 per

- Two dedicated IT rooms
- Newer improvements throughout
- High (16') ceilings
- XO and Verizon fiber service
- Direct access no common entry or security concern
- Excellent I-15/Highway 89 and public transit access