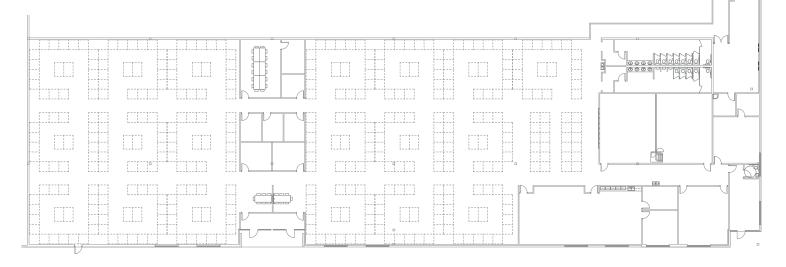

### **PROPERTY DETAILS**

550 SOUTH DEPOT DRIVE, OGDEN, UTAH 84404

- 10,000-32,216 SF available
- Lease rate: \$19.95/SF full service
- Currently utilized as call center/training facility
- Up to 7/1,000 SF parking
- Approximately 435 prior seats (74/SF density)
- FF&E can be included
- Typical shifts were 300 per

- Two dedicated IT rooms
- Newer improvements throughout
- High (16') ceilings
- XO and Verizon fiber service
- Direct access no common entry or security concern
- Excellent I-15/Highway 89 and public transit access