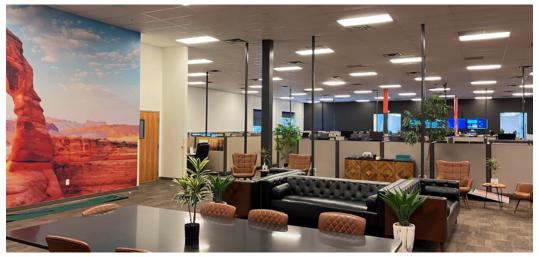

### **PROPERTY DETAILS**

550 SOUTH DEPOT DRIVE, OGDEN, UTAH 84404

- 10,000-32,216 SF available
- Lease rate: \$19.95/SF full service
- Currently utilized as call center/training facility
- Up to 7/1,000 SF parking
- Approximately 435 prior seats (74/SF density)
- FF&E can be included
- Typical shifts were 300 per

- Two dedicated IT rooms
- Newer improvements throughout
- High (16') ceilings
- XO and Verizon fiber service
- Direct access no common entry or security concern
- Excellent I-15/Highway 89 and public transit access