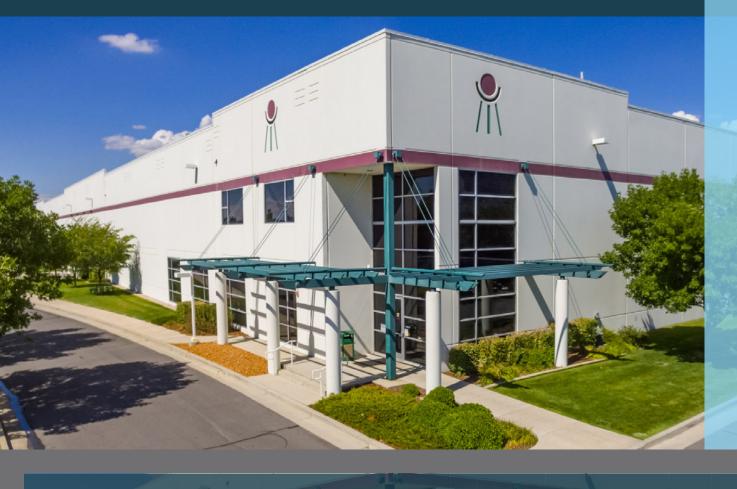

# CONTEMPORARY OGDEN CALL CENTER

### **PROPERTY DETAILS**

550 SOUTH DEPOT DRIVE, OGDEN, UTAH 84404

- 10,000-32,216 SF available
- Lease rate: \$19.95/SF full service
- Currently utilized as call center/training facility
- Up to 7/1,000 SF parking
- Approximately 435 prior seats (74/SF density)
- FF&E can be included
- Typical shifts were 300 per

- Two dedicated IT rooms
- Newer improvements throughout
- High (16') ceilings
- XO and Verizon fiber service
- Direct access no common entry or security concern
- Excellent I-15/Highway 89 and public transit access