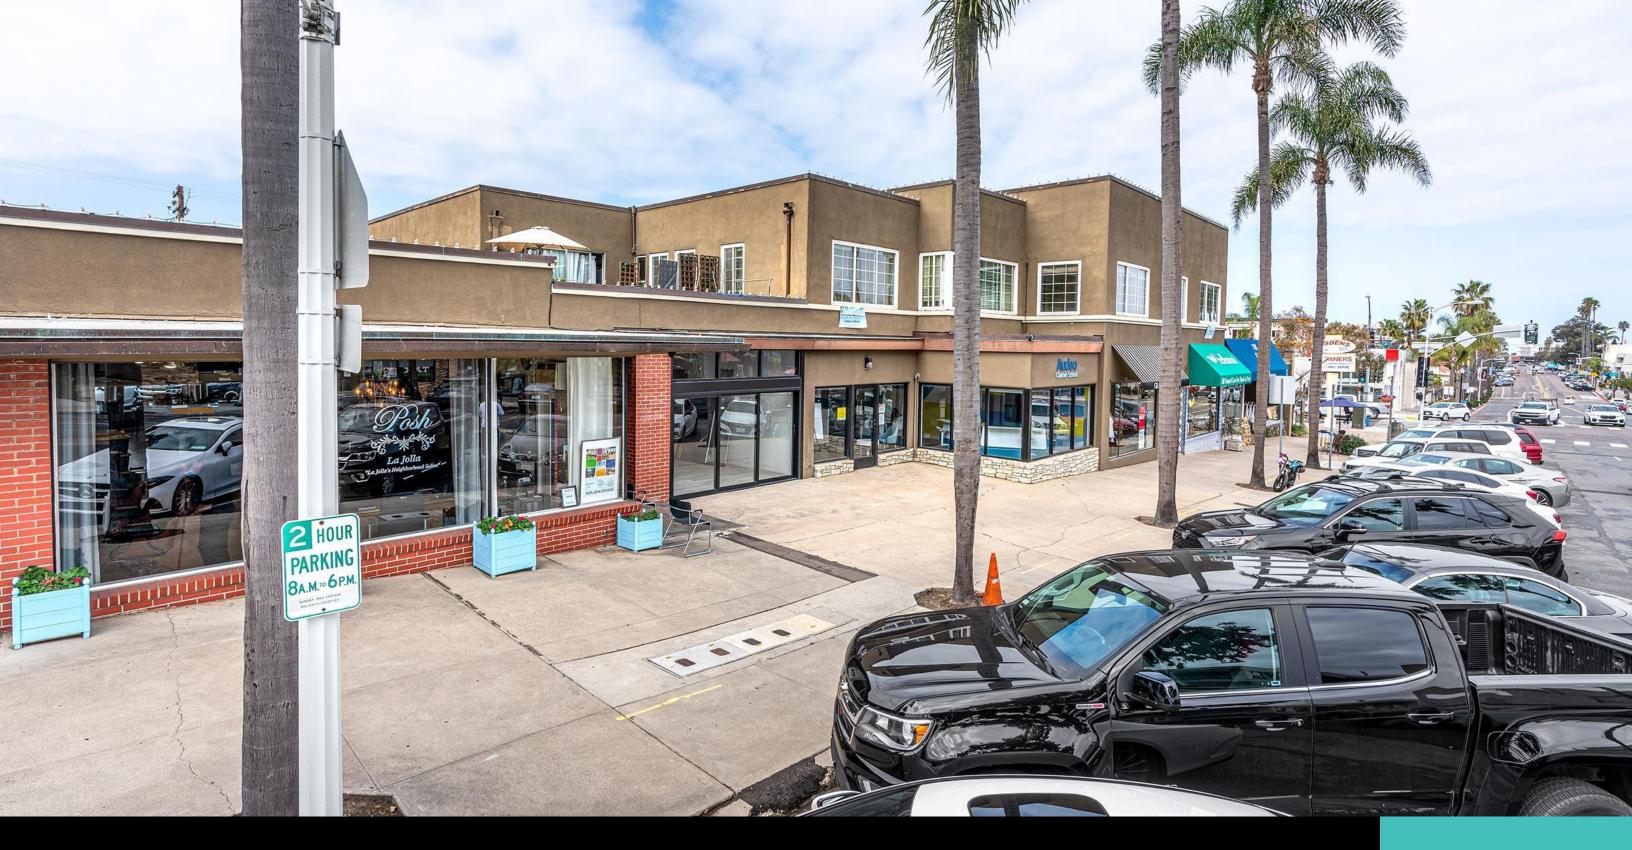

#### 7470 Girard Ave

#### SIZE: 1,400 SF

RATE: \$4,620 + NNN per month

### **FEATURES**

- Excellent Visibility from most trafficked intersection at Girard and Pearl (over 28,000 Vehicles Per Day)
- Brand new sliding door in place •
- Ample signage opportunities •
- Restroom in place  $\bullet$
- Reserved parking on site  $\bullet$