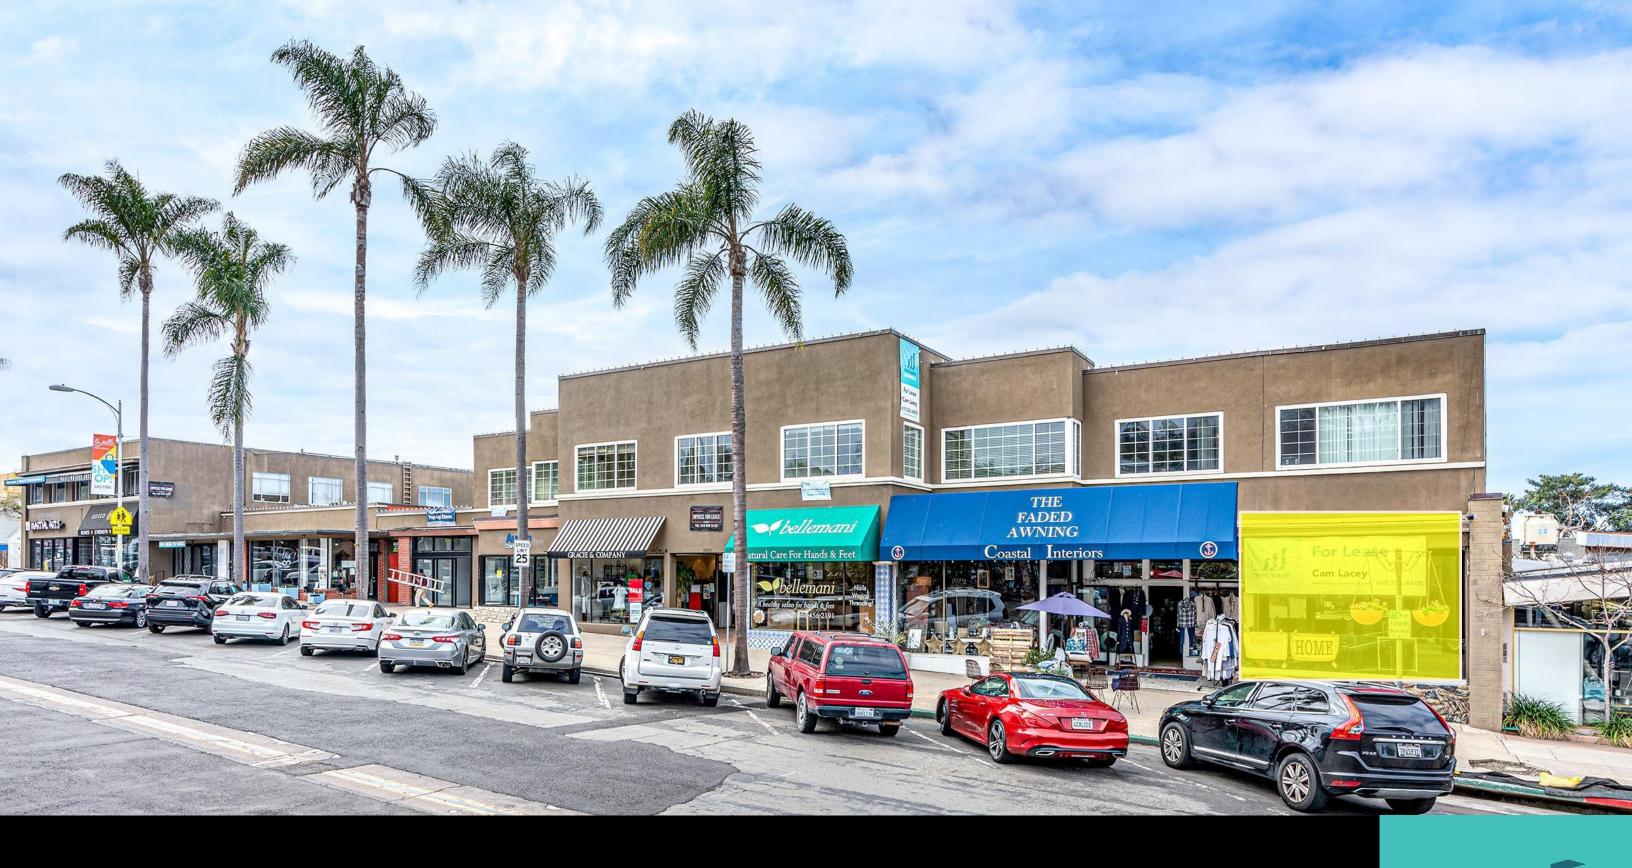

#### 7470 Girard Ave

#### SIZE: 1,400 SF

RATE: \$4,620 + NNN per month

### **FEATURES**

- Excellent Visibility from most trafficked intersection at Girard and Pearl (over 28,000 Vehicles Per Day)
- Brand new sliding door in place •
- Ample signage opportunities •
- Restroom in place  $\bullet$
- Reserved parking on site  $\bullet$