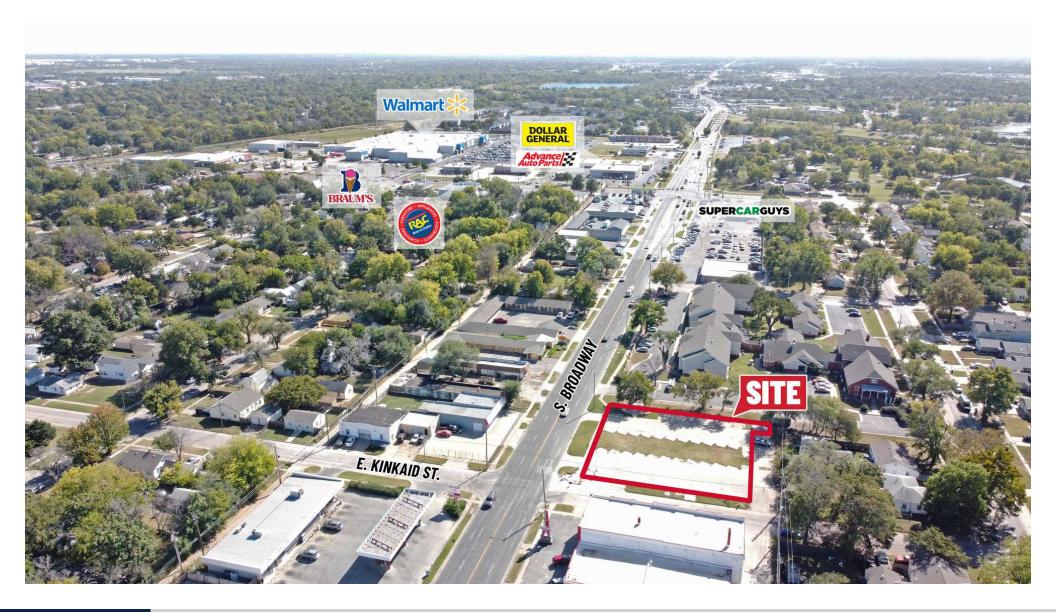

## **PROPERTY HIGHLIGHTS**

- Former Sonic location.
- Access from Broadway and Kinkaid St.
- 1/4 mile north of the intersection of Pawnee & Broadway which include the following businesses:

|          | DEMOGRAPHICS   | 1 MILE   | 3 MILES  | 5 MILES  |
|----------|----------------|----------|----------|----------|
|          | POPULATION     | 13,364   | 88,044   | 185,865  |
| <b>©</b> | AVG. HH INCOME | \$47,527 | \$54,564 | \$59,523 |
|          | MEDIAN AGE     | 37       | 37       | 38       |