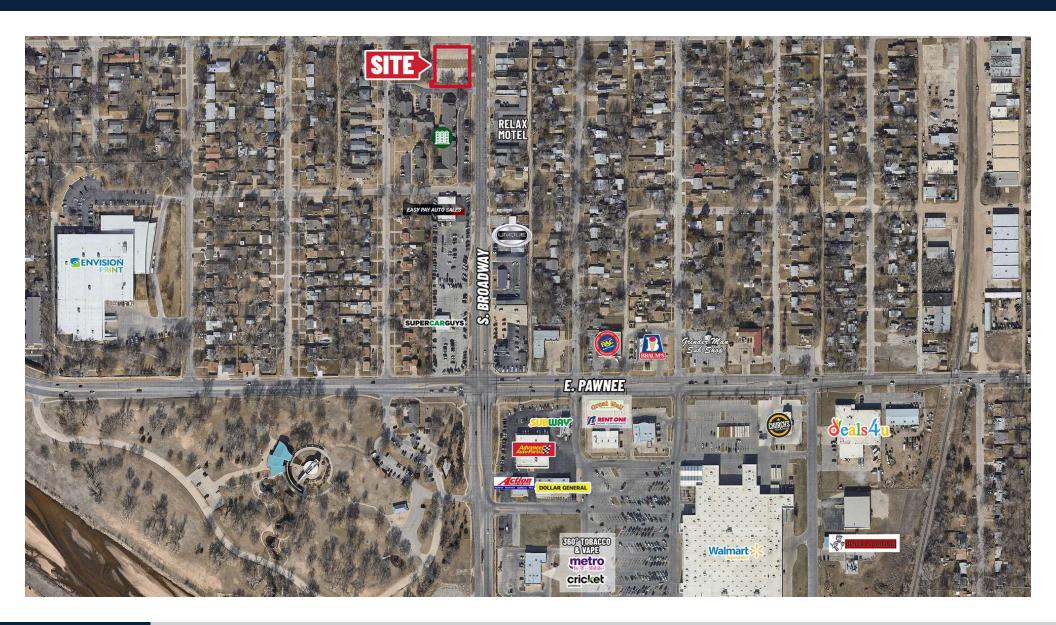

## **PROPERTY HIGHLIGHTS**

- Former Sonic location.
- Access from Broadway and Kinkaid St.
- 1/4 mile north of the intersection of Pawnee & Broadway which include the following businesses:

|          | DEMOGRAPHICS   | 1 MILE   | 3 MILES  | 5 MILES  |
|----------|----------------|----------|----------|----------|
|          | POPULATION     | 13,364   | 88,044   | 185,865  |
| <b>©</b> | AVG. HH INCOME | \$47,527 | \$54,564 | \$59,523 |
|          | MEDIAN AGE     | 37       | 37       | 38       |