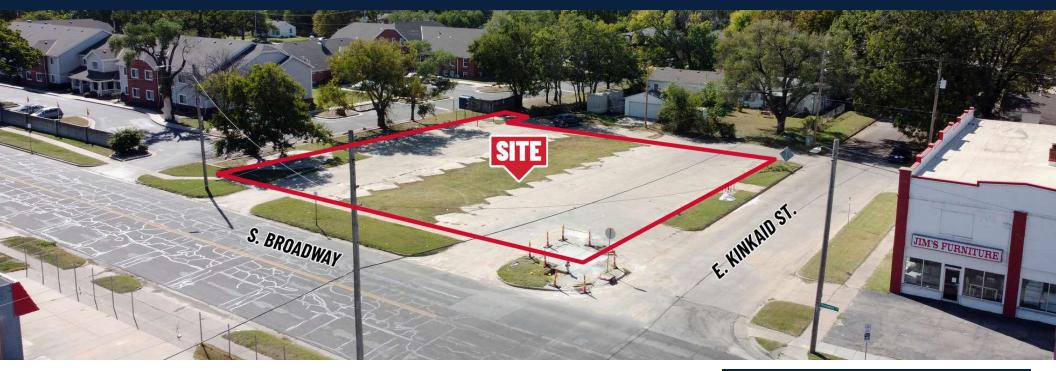

## SOUTH WICHITA REDEVELOPMENT SITE

2201 S. Broadway St., Wichita, KS 67211

**SALE PRICE:** 

**LOT SIZE:** 

**ZONING:** 

**2023 TAXES:** 

\$99,000.00

0.47 Acres

## **PROPERTY HIGHLIGHTS**

- Former Sonic location.
- Access from Broadway and Kinkaid St.
- 1/4 mile north of the intersection of Pawnee & Broadway which include the following businesses:

|          | DEMOGRAPHICS   | 1 MILE   | 3 MILES  | 5 MILES  |
|----------|----------------|----------|----------|----------|
|          | POPULATION     | 13,364   | 88,044   | 185,865  |
| <b>©</b> | AVG. HH INCOME | \$47,527 | \$54,564 | \$59,523 |
|          | MEDIAN AGE     | 37       | 37       | 38       |