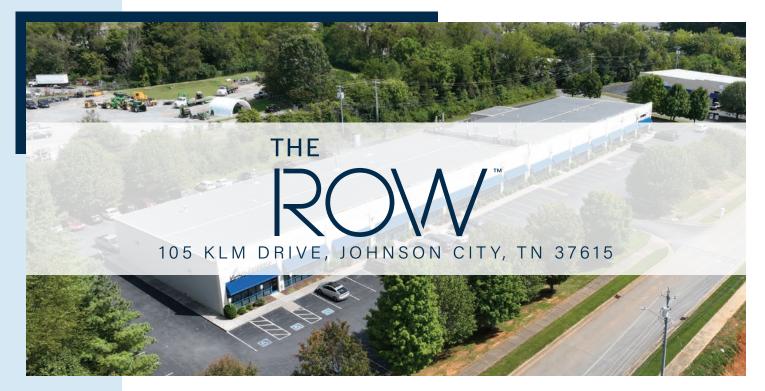

## **THE ROW**

The Row Johnson City, located along Boones Creek Road (TN-354) offers exceptional visibility and access to I-26 (Exit 17) and TN SR-36. The location is centrally located along a developing commercial core with strong immediate access to restaurants and eateries, banks and retail immediately surrounding the Property including Ingles, Food City, Beef 'O' Brady's, Pal's, with a major regional retail trade center just 3.6 miles located along N State of Franklin Rd which includes Super Wal-Mart, Sam's Club, Home Depot, Lowes, Best Buy, Academy Sports, and many others.

## **PROPERTY HIGHLIGHTS:**

**Property SF:** 

- +/- 46,916 SF
- 105 KLM Dr., Johnson City, TN
  parcel ID 021-079.00
  (+/- 30, 736 SF on 4.06 AC)
- 110 KLM Dr., Johnson City, TN
  parcel ID 021-079.01
  (+/- 16,180 SF on 2.75 AC)