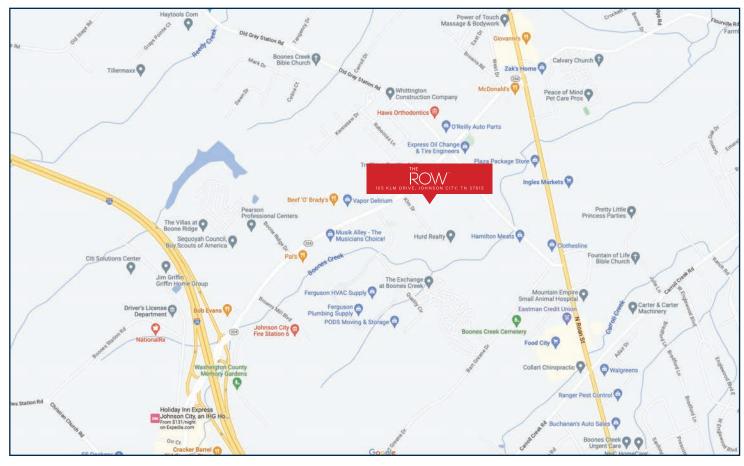

## **THE ROW**

The Row Johnson City, located along Boones Creek Road (TN-354) offers exceptional visibility and access to I-26 (Exit 17) and TN SR-36. The location is centrally located along a developing commercial core with strong immediate access to restaurants and eateries, banks and retail immediately surrounding the Property including Ingles, Food City, Beef 'O' Brady's, Pal's, with a major regional retail trade center just 3.6 miles located along N State of Franklin Rd which includes Super Wal-Mart, Sam's Club, Home Depot, Lowes, Best Buy, Academy Sports, and many others.