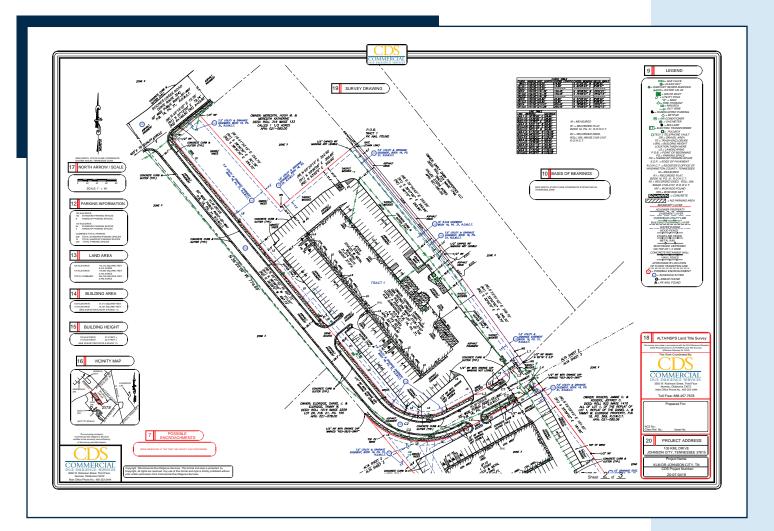

## **PROPERTY HIGHLIGHTS:**

**Property SF:** 

- +/- 46,916 SF
- 105 KLM Dr., Johnson City, TN
  parcel ID 021-079.00
  (+/- 30, 736 SF on 4.06 AC)
- 110 KLM Dr., Johnson City, TN
  parcel ID 021-079.01
  (+/- 16,180 SF on 2.75 AC)

Available Building SF (105 KLM Dr): Stories:

Space Type: Available SF:

Year Built:

**Fire Suppression:** 

**OpEx Estimates:** 

**Parking Ratio:** 

**Asking Rate:** 

Zoning:

- +/- 30,736 SF
- Single
- Office, Medical, Flex Warehouse
- +/- 2,001 SF to +/- 22,036 SF
- Suite 1, 2 & 4: 10,035 SF
- Suite 6: 2,001 SF
- Suite 7: 4,000 SF
- Suite 10: 6,000 SF
- **.** 100
  - 1999

Wet System

- 5.6 spaces /1,000 SF
- \$14.00 NNN
- \$ 2.35 PSF
- B-4 Planned Arterial Business District