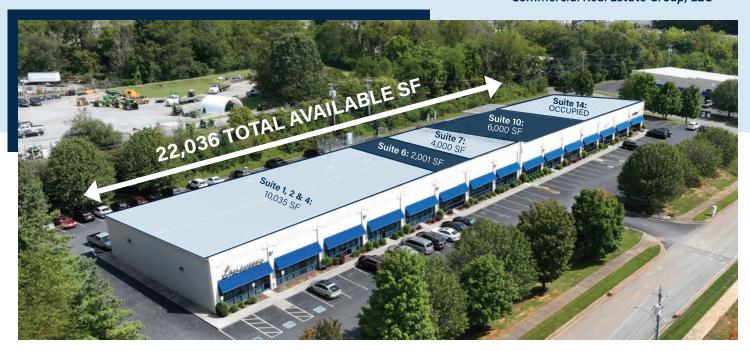

## **PROPERTY HIGHLIGHTS:**

**Property SF:** 

- +/- 46,916 SF
- 105 KLM Dr., Johnson City, TN
  parcel ID 021-079.00
  (+/- 30, 736 SF on 4.06 AC)
- 110 KLM Dr., Johnson City, TN
  parcel ID 021-079.01
  (+/- 16,180 SF on 2.75 AC)

- +/- 30,736 SF
- Single
- Office, Medical, Flex Warehouse
- +/- 2,001 SF to +/- 22,036 SF
- Suite 1, 2 & 4: 10,035 SF
- Suite 6: 2,001 SF
- Suite 7: 4,000 SF
- Suite 10: 6,000 SF
- **.** 100
  - 1999