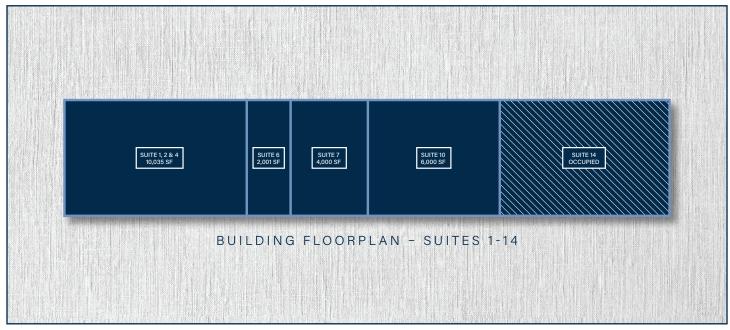

- +/- 30,736 SF
- Single
- Office, Medical, Flex Warehouse
- +/- 2,001 SF to +/- 22,036 SF
- Suite 1, 2 & 4: 10,035 SF
- Suite 6: 2,001 SF
- Suite 7: 4,000 SF
- Suite 10: 6,000 SF
- **.** 100
  - 1999