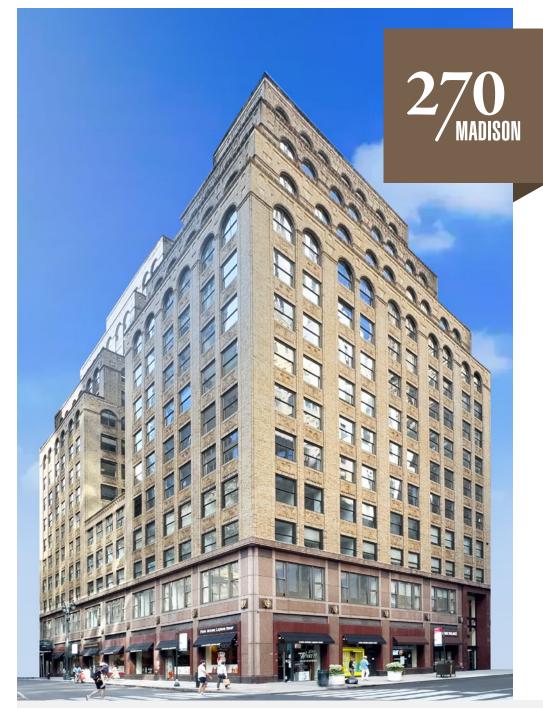

# TURN-KEY - PREBUILT - FURNISHED - OFFICE SPACE ENTIRE 2ND FLOOR : 17,420 RSF WITHIN THE HEART OF THE TRANSIT TRIANGLE

Located where employees prefer to be, **between Bryant Park and Grand Central Terminal.** Walking distance to Penn Station and Port Authority. Close proximity to The New York Public Library.

#### **Comments**:

- Tremendous value, move-in ready. Delivered furnished, wired, and turn-key
- Fantastic location, nearby Grand Central Bryant Park Penn Station - Moynihan - Port Authority - PATH
- Join institutional quality tenants, New York Public Library and The Lupus Foundation
- Multiple fiber providers: Cogent; Verizon FiOS; Spectrum, CenturyLink; Frantic.link; Pilot Fibers
- 24/7/365 Tenant access through attended double-height lobby
- Side core building provides larger open space for more efficient layout and work-flow
- Oversized operable windows with impressive natural light
- Short-form tenant friendly license agreement available