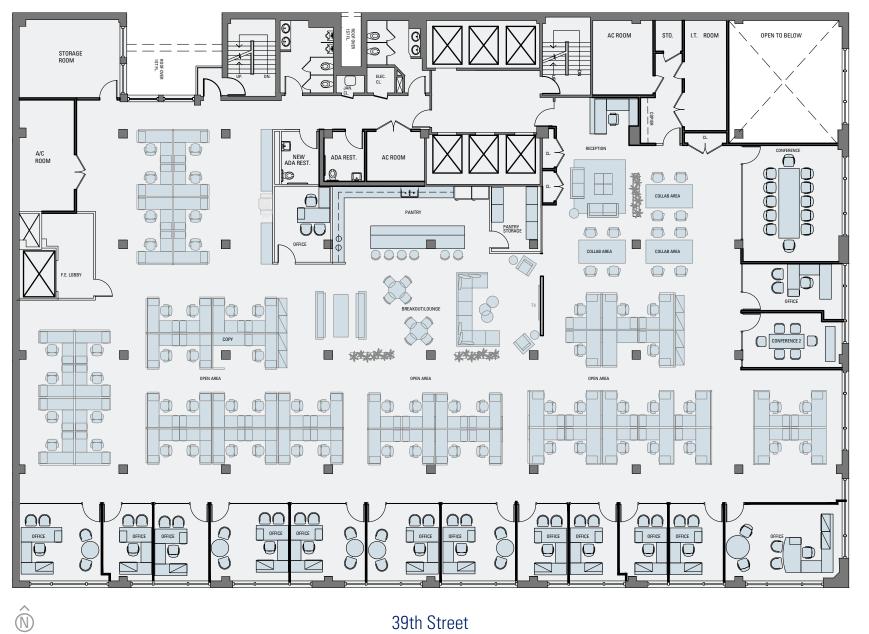

00.6071 gschenker@absre.com





Entire 2nd Floor 17,420 RSF Possession: Immediate Rent: Call or email for info

#### **Comments**:

- Tremendous value, move-in ready. Delivered furnished, wired, and turn-key
- Fantastic location, nearby Grand Central Bryant Park Penn Station - Moynihan - Port Authority - PATH
- Join institutional quality tenants, New York Public Library and The Lupus Foundation
- Multiple fiber providers: Cogent; Verizon FiOS; Spectrum, CenturyLink; Frantic.link; Pilot Fibers
- 24/7/365 Tenant access through attended double-height lobby
- Side core building provides larger open space for more efficient layout and work-flow
- Oversized operable windows with impressive natural light
- Short-form tenant friendly license agreement available

### Entire 2nd Floor: 17,420 RSF



Madison Avenue



# **EXISTING** CONDITIONS



# **EXISTING** CONDITIONS



**NATURAL** LIGHT SURROUNDS



**PRIVATE** & COLLABORATIVE SPACE











Surrounded by The Best of Midtown from Every Angle













ABS PARTNERS REAL ESTATE, LIC

For further information, Contact:

James Caseley 212.400.6075 jc@absre.com

**John Cinosky** 212.400.2348 jcinosky@absre.com

Colin Godwin 212.400.2350 cgodwin@absre.com

**Gregg Schenker** 212.400.6071 gschenker@absre.com

All information is from sources deemed reliable but is subject to error or omissions of any magnitude, withdrawal from market, or changes in terms, all without notice. Brokers employment and payment only br written agreement.