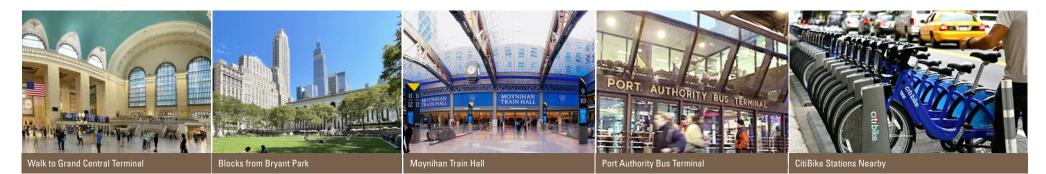

# TURN-KEY - PREBUILT - FURNISHED - OFFICE SPACE ENTIRE 2ND FLOOR : 17,420 RSF WITHIN THE HEART OF THE TRANSIT TRIANGLE

Located where employees prefer to be, **between Bryant Park and Grand Central Terminal.** Walking distance to Penn Station and Port Authority. Close proximity to The New York Public Library.

#### **Comments**:

- Tremendous value, move-in ready. Delivered furnished, wired, and turn-key
- Fantastic location, nearby Grand Central Bryant Park Penn Station - Moynihan - Port Authority - PATH
- Join institutional quality tenants, New York Public Library and The Lupus Foundation
- Multiple fiber providers: Cogent; Verizon FiOS; Spectrum, CenturyLink; Frantic.link; Pilot Fibers
- 24/7/365 Tenant access through attended double-height lobby
- Side core building provides larger open space for more efficient layout and work-flow
- Oversized operable windows with impressive natural light
- Short-form tenant friendly license agreement available