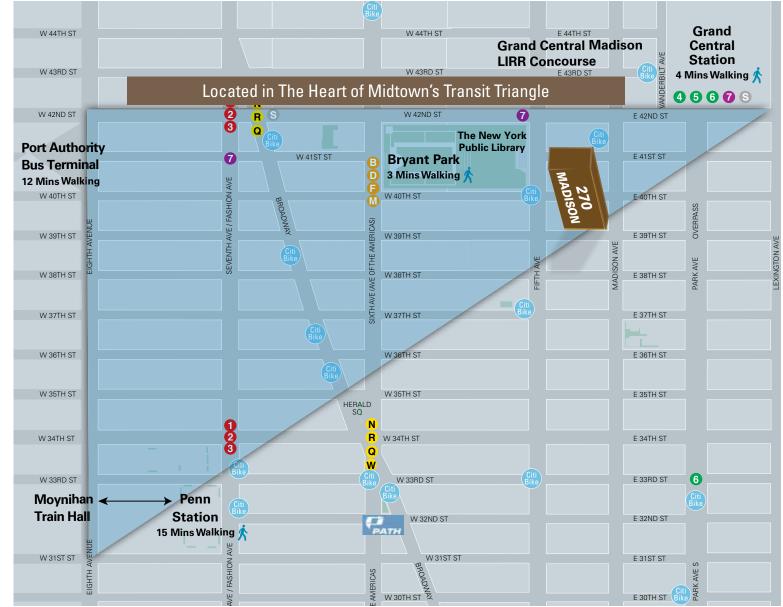

# TURN-KEY - PREBUILT - FURNISHED - OFFICE SPACE ENTIRE 2ND FLOOR : 17,420 RSF WITHIN THE HEART OF THE TRANSIT TRIANGLE

Located where employees prefer to be, **between Bryant Park and Grand Central Terminal.** Walking distance to Penn Station and Port Authority. Close proximity to The New York Public Library.

#### **Comments**:

- Tremendous value, move-in ready. Delivered furnished, wired, and turn-key
- Fantastic location, nearby Grand Central Bryant Park Penn Station - Moynihan - Port Authority - PATH
- Join institutional quality tenants, New York Public Library and The Lupus Foundation
- Multiple fiber providers: Cogent; Verizon FiOS; Spectrum, CenturyLink; Frantic.link; Pilot Fibers
- 24/7/365 Tenant access through attended double-height lobby
- Side core building provides larger open space for more efficient layout and work-flow
- Oversized operable windows with impressive natural light
- Short-form tenant friendly license agreement available