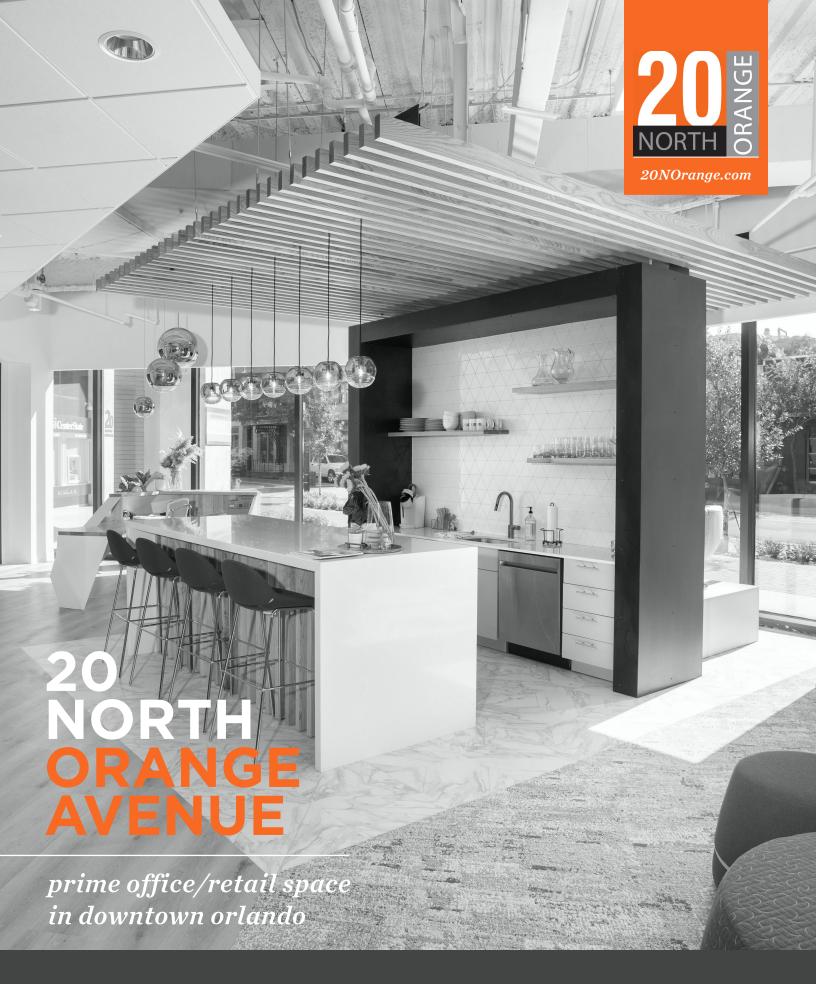

### **20 NORTH ORANGE HIGHLIGHTS**

Situated on the corner of Orange Avenue and Central Boulevard in the heart of downtown Orlando, 20 North Orange is a premier Class A office building with modern finishes and superior accessibility.

Re-designed to reflect today's modern workplace, 20 North Orange provides tenants and guests with an elevated office experience.

279,780 SF Office Building

## 20 NORTH ORANGE PRIME OFFICE/RETAIL SPACE AVAILABLE

1st Floor Suite 106 - 3,515± SF (available 9/1/2024)