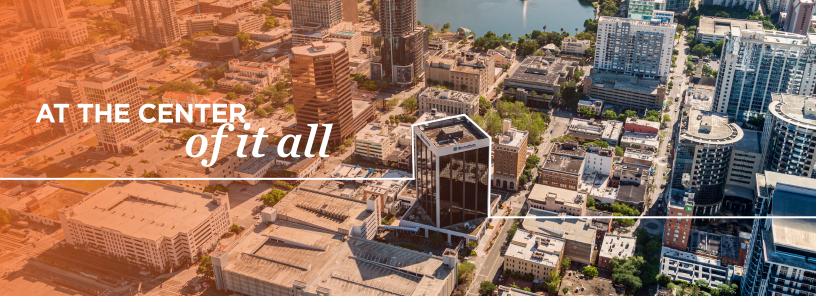

### **20 NORTH ORANGE HIGHLIGHTS**

Situated on the corner of Orange Avenue and Central Boulevard in the heart of downtown Orlando, 20 North Orange is a premier Class A office building with modern finishes and superior accessibility.