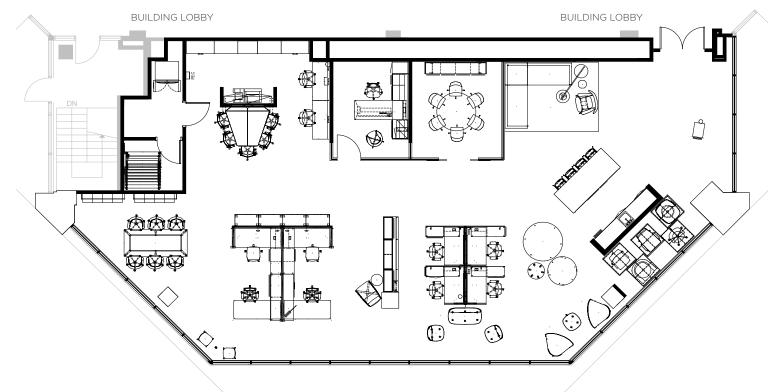

## 20 NORTH ORANGE PRIME OFFICE/RETAIL SPACE AVAILABLE

1st Floor Suite 106 - 3,515± SF (available 9/1/2024)