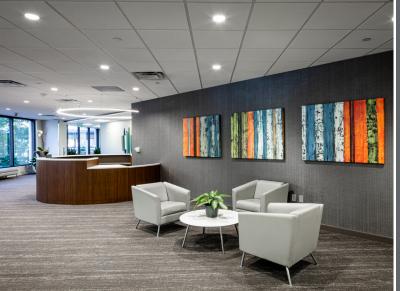

### **20 NORTH ORANGE HIGHLIGHTS**

Situated on the corner of Orange Avenue and Central Boulevard in the heart of downtown Orlando, 20 North Orange is a premier Class A office building with modern finishes and superior accessibility.

Re-designed to reflect today's modern workplace, 20 North Orange provides tenants and guests with an elevated office experience.

279,780 SF Office Building

### **AMENITIES**

Ground Floor Retail Mecato's Cafe & Rolled Pita Bar

On-Site Cafe on the 2nd Floor

2 Parking Garages with Skybridges

Conference Center

Renovated Lobby & 2nd Floor Common Area

In Building Bank ATM