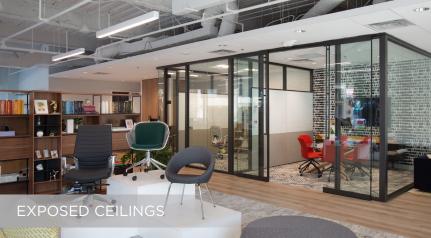

Re-designed to reflect today's modern workplace, 20 North Orange provides tenants and guests with an elevated office experience.

279,780 SF Office Building