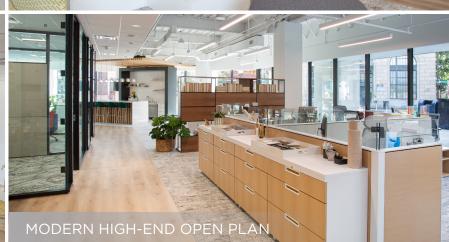

Re-designed to reflect today's modern workplace, 20 North Orange provides tenants and guests with an elevated office experience.

279,780 SF Office Building