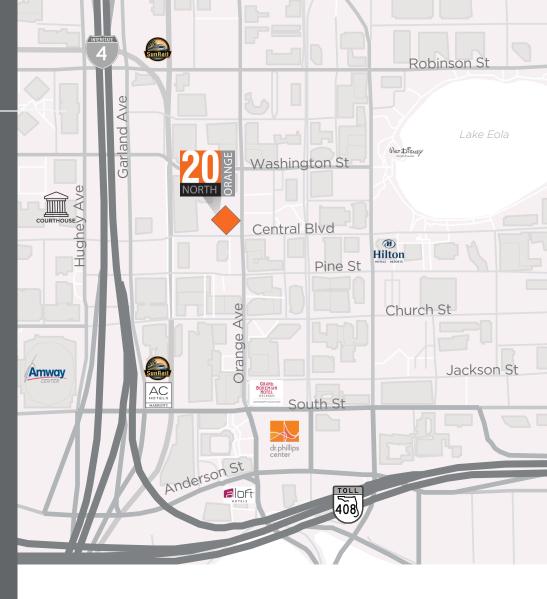

### **20 NORTH ORANGE HIGHLIGHTS**

Situated on the corner of Orange Avenue and Central Boulevard in the heart of downtown Orlando, 20 North Orange is a premier Class A office building with modern finishes and superior accessibility.

#### **FOOD & BEVERAGE**

- Tin & Taco
- Mecato's
- Rolled Pita Bar
- Tropical Smoothie
- Artisan's Table
- Kres Chophouse
- The Citrus Club
- Super Rico Colombian Restaurant & Bar
- Bento Downtown Orlando
- Flixir
- Nature's Table Cafe
- Fixtion
- Motorworks Brewing
- Gitto's Pizza
- Wall Street Cantina
- CFS Coffee Downtown
- Dunkin' & Starbucks
- Latin Square
- Lake Eola Park
- 310 Lakeside
- Craft & Common
- Gringos Locos
- Deeply Coffee

#### **ENTERTAINMENT**

- Amway Center
- Dr. Phillips Center for the Performing Arts
- SAK Comedy Club

#### **HOTELS**

- AC Hotel By Marriott
- Grand Bohemian Hotel
- Aloft Orlando Downtown
- Embassy Suites by Hilton
- Marriott Orlando

# of accessibility

2 Sunrail Stations Nearby

10+ Lynx Bus Stops Nearby