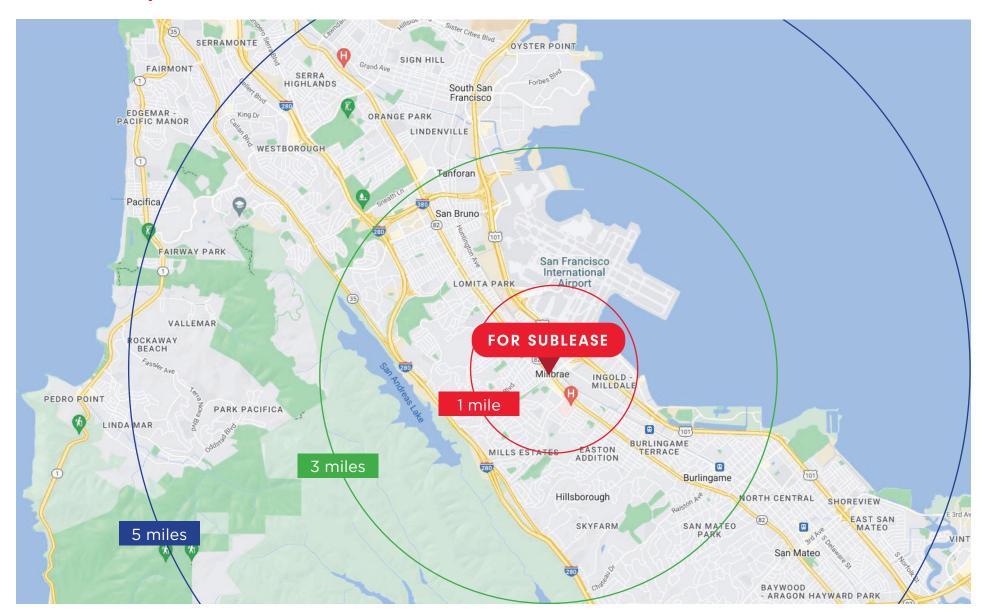

| Demographics             | 1 Mile    | 3 Mile    | 5 Mile    |
|--------------------------|-----------|-----------|-----------|
| Population               | 16,993    | 84,756    | 197,476   |
| Average Household Income | \$213,318 | \$203,439 | \$196,668 |
| Daytime<br>Population    | 20,528    | 106,650   | 251,720   |

## **Location Map**

Millbrae, California