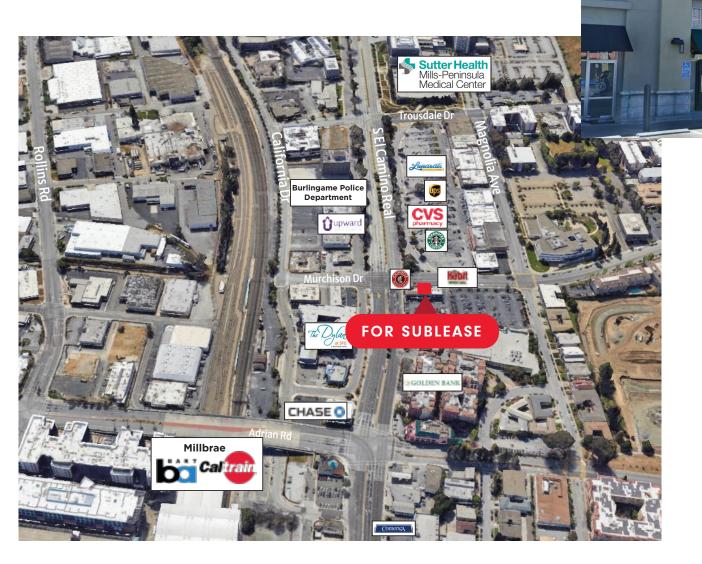

#### Location

Located in San Mateo County, just south of San Francisco, Millbrae is a suburbanite city known for its convenient access to major transportation hubs, including; San Francisco International Aiport, and the Millbrae BART and Caltrain Stations. The building is located along El Camino Real and Muchison Drive encouraging both residential and commercial traffic.

| Traffic Counts  |            |  |  |
|-----------------|------------|--|--|
| El Camino Real  | 25,300 ADT |  |  |
| Murchison Drive | 7,807 ADT  |  |  |
| Millbrae Avenue | 10,255 ADT |  |  |

Millbrae, California

## **Location Map**

Millbrae, California