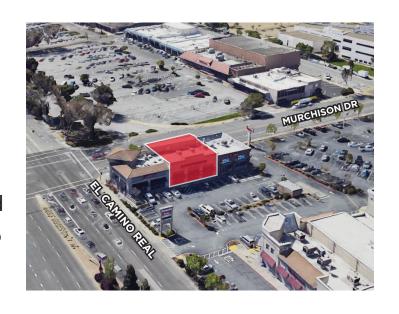

# MURCHISON DRIVE ± 2,900 RSF

PARKING LOT

#### Location

Located in San Mateo County, just south of San Francisco, Millbrae is a suburbanite city known for its convenient access to major transportation hubs, including; San Francisco International Aiport, and the Millbrae BART and Caltrain Stations. The building is located along El Camino Real and Muchison Drive encouraging both residential and commercial traffic.