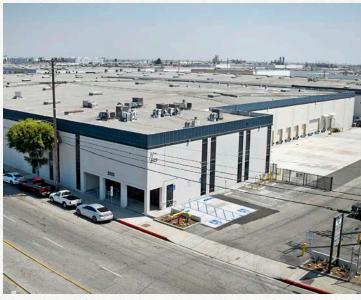

For Lease ±83,019 SF

2522 37th Street, Vernon, CA







### **Highlights**



For Lease: ±83,019 SF



Major Street Frontage



11 Dock High Positions (1:7,547 SF)

1 Ground Level Door Via Ramp



Heavy Power - 4000 Amps



Fenced & Secured Yard (Shared)



±6,063 SF Well Appointed Offices (Completely Refurbished)

±6,400 SF Office Mezzanine Also Available (Not Included in Total SF)



24'-28' Clearance



.33 / 3000 Sprinklers



±83 Car Parking Stalls\*\*
\*\*More Possible. Call Broker For Details.



Direct Freeway Access: (10), (60), (5), (101), (710) & (110)





## **Property Photos**



### **Property Photos**









### **Property Photos**









### **Location Map**



### Discover Vernon's Business-Friendly Competitive Advantages Today!



# 4 Miles DOWNTOWN LOS ANGELES

# 17 Miles

LOS ANGELES INTERNATIONAL AIRPORT

# 23 Miles

PORTS OF LOS ANGELES / LONG BEACH

#### CONTACT

#### **Jeff Sanita**

Executive Managing Director t 310-491-2003 jeff.sanita@nmrk.com CA RE Lic. #01242202

#### Joey Farney

Associate t 310-491-2007 joey.farney@nmrk.com CA RE Lic. #02218932

#### John McMillan

Vice Chairman t 310.491.2048 john.mcmillan@nmrk.com CA RE License #01103292

#### **Andrew Conroy**

*Transaction Manager* t 310-491-2085 andrew.conroy@nmrk.com CA RE Lic. #02143325

nmrk.com







Corporate License #01355491

The distributor of this communication is performing acts for which a real estate license is required. The informati