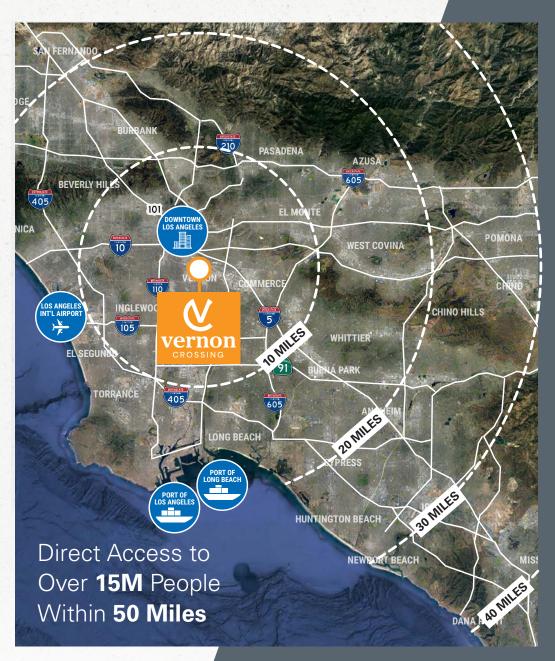

### Discover Vernon's Business-Friendly Competitive Advantages Today!

# 4 Miles DOWNTOWN LOS ANGELES

# 17 Miles

LOS ANGELES INTERNATIONAL AIRPORT

# 23 Miles

PORTS OF LOS ANGELES / LONG BEACH