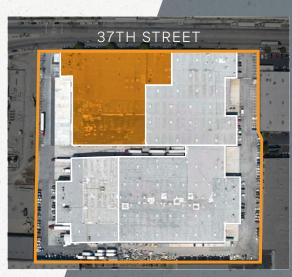

For Lease ±83,019 SF

2522 37th Street, Vernon, CA







### **Highlights**



For Lease: ±83,019 SF



Major Street Frontage



11 Dock High Positions (1:7,547 SF)

1 Ground Level Door Via Ramp



Heavy Power - 4000 Amps



Fenced & Secured Yard (Shared)



±6,063 SF Well Appointed Offices (Completely Refurbished)

±6,400 SF Office Mezzanine Also Available (Not Included in Total SF)



24'-28' Clearance



.33 / 3000 Sprinklers



±83 Car Parking Stalls\*\*
\*\*More Possible. Call Broker For Details.



Direct Freeway Access: (10), (60), (5), (101), (710) & (110)





## **Property Photos**



### **Property Photos**









### **Property Photos**









### **Location Map**



### Discover Vernon's Business-Friendly Competitive Advantages Today!



# 4 Miles DOWNTOWN LOS ANGELES

# 17 Miles

LOS ANGELES INTERNATIONAL AIRPORT

# 23 Miles

PORTS OF LOS ANGELES / LONG BEACH

#### CONTACT

#### **Jeff Sanita**

Executive Managing Director t 310-491-2003 jeff.sanita@nmrk.com CA RE Lic. #01242202

#### Joey Farney

Associate t 310-491-2007 joey.farney@nmrk.com CA RE Lic. #02218932

#### John McMillan

Vice Chairman t 310.491.2048 john.mcmillan@nmrk.com CA RE License #01103292

#### **Andrew Conroy**

*Transaction Manager* t 310-491-2085 andrew.conroy@nmrk.com CA RE Lic. #02143325

nmrk.com







Corporate License #01355491

The distributor of this com