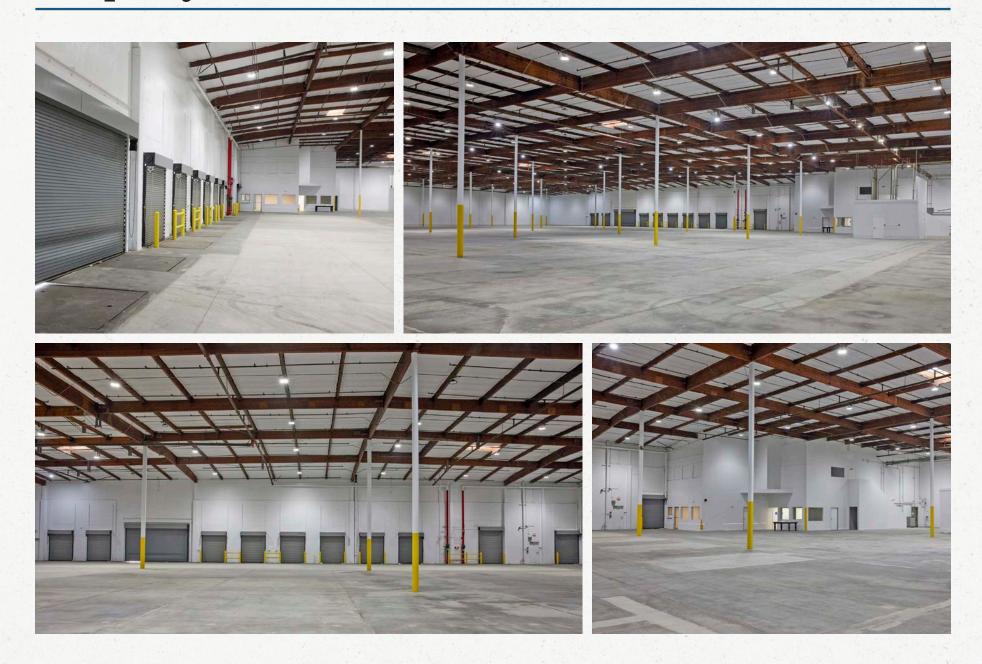

For Lease ±83,019 SF

2522 37th Street, Vernon, CA







### **Highlights**



For Lease: ±83,019 SF



Major Street Frontage



11 Dock High Positions (1:7,547 SF)

1 Ground Level Door Via Ramp



Heavy Power - 4000 Amps



Fenced & Secured Yard (Shared)



±6,063 SF Well Appointed Offices (Completely Refurbished)

±6,400 SF Office Mezzanine Also Available (Not Included in Total SF)



24'-28' Clearance



.33 / 3000 Sprinklers



±83 Car Parking Stalls\*\*
\*\*More Possible. Call Broker For Details.



Direct Freeway Access: (10), (60), (5), (101), (710) & (110)





## **Property Photos**



### **Property Photos**









### **Property Photos**









### **Location Map**



### Discover Vernon's Business-Friendly Competitive Advantages Today!



# 4 Miles DOWNTOWN LOS ANGELES

# 17 Miles

LOS ANGELES INTERNATIONAL AIRPORT

# 23 Miles

PORTS OF LOS ANGELES / LONG BEACH

#### CONTACT

#### **Jeff Sanita**

Executive Managing Director t 310-491-2003 jeff.sanita@nmrk.com CA RE Lic. #01242202

#### Joey Farney

Associate t 310-491-2007 joey.farney@nmrk.com CA RE Lic. #02218932

#### John McMillan

Vice Chairman t 310.491.2048 john.mcmillan@nmrk.com CA RE License #01103292

#### **Andrew Conroy**

*Transaction Manager* t 310-491-2085 andrew.conroy@nmrk.com CA RE Lic. #02143325

nmrk.com







Corporate License #01355491

The distributor of this communication is performing a