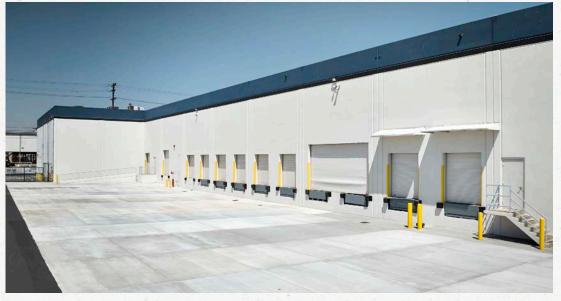

For Lease ±83,019 SF

2522 37th Street, Vernon, CA







### **Highlights**



For Lease: ±83,019 SF



Major Street Frontage



11 Dock High Positions (1:7,547 SF)

1 Ground Level Door Via Ramp



Heavy Power - 4000 Amps



Fenced & Secured Yard (Shared)



±6,063 SF Well Appointed Offices (Completely Refurbished)

±6,400 SF Office Mezzanine Also Available (Not Included in Total SF)



24'-28' Clearance



.33 / 3000 Sprinklers



±83 Car Parking Stalls\*\*
\*\*More Possible. Call Broker For Details.



Direct Freeway Access: (10), (60), (5), (101), (710) & (110)





## **Property Photos**



### **Property Photos**









### **Property Photos**









### **Location Map**



### Discover Vernon's Business-Friendly Competitive Advantages Today!



# 4 Miles DOWNTOWN LOS ANGELES

# 17 Miles

LOS ANGELES INTERNATIONAL AIRPORT

# 23 Miles

PORTS OF LOS ANGELES / LONG BEACH

#### CONTACT

#### **Jeff Sanita**

Executive Managing Director t 310-491-2003 jeff.sanita@nmrk.com CA RE Lic. #01242202

#### Joey Farney

Associate t 310-491-2007 joey.farney@nmrk.com CA RE Lic. #02218932

#### John McMillan

Vice Chairman t 310.491.2048 john.mcmillan@nmrk.com CA RE License #01103292

#### **Andrew Conroy**

*Transaction Manager* t 310-491-2085 andrew.conroy@nmrk.com CA RE Lic. #02143325

nmrk.com







Corporate License #01355491

The distributor of this communication is performing acts for which a real estate license is required. The information c