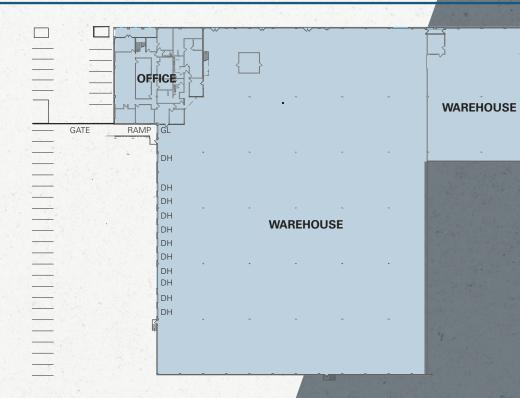

### **Highlights**

For Lease: ±83,019 SF

Major Street Frontage

11 Dock High Positions (1:7,547 SF)

1 Ground Level Door Via Ramp

Heavy Power - 4000 Amps

Fenced & Secured Yard (Shared)

±6,063 SF Well Appointed Offices (Completely Refurbished)

±6,400 SF Office Mezzanine Also Available (Not Included in Total SF)

24'-28' Clearance

.33 / 3000 Sprinklers

±83 Car Parking Stalls\*\*
\*\*More Possible. Call Broker For Details.

Direct Freeway Access: (10), (60), (5), (101), (710) & (110)