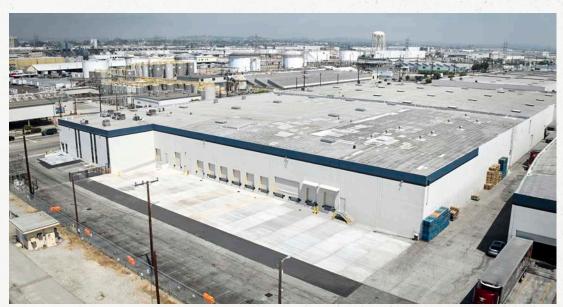

For Lease ±83,019 SF

2522 37th Street, Vernon, CA

### **Highlights**

For Lease: ±83,019 SF

Major Street Frontage

11 Dock High Positions (1:7,547 SF)

1 Ground Level Door Via Ramp

Heavy Power - 4000 Amps

Fenced & Secured Yard (Shared)

±6,063 SF Well Appointed Offices (Completely Refurbished)