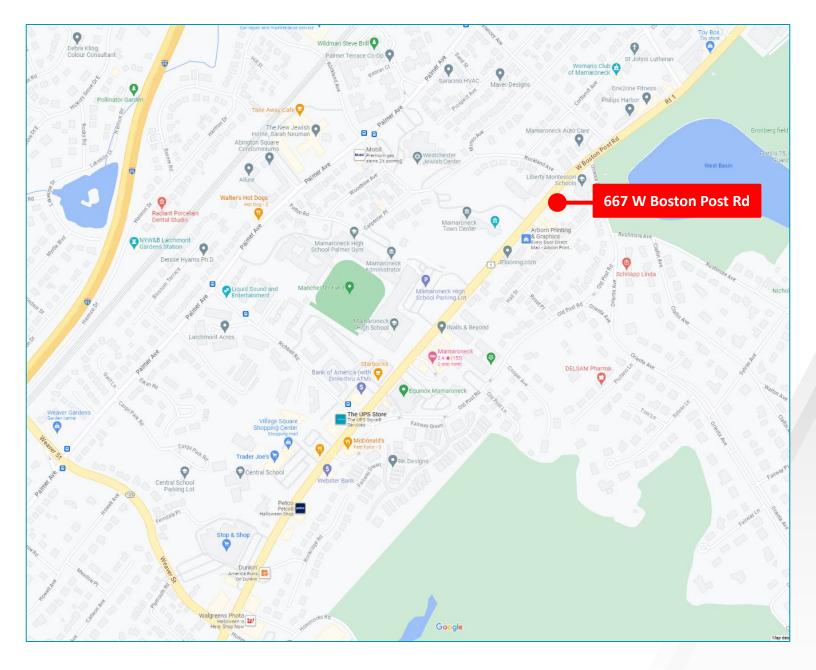

### **Neighboring Retail Tenants**

- ASKING RENT UPON REQUEST
- Taxes: \$10.26 PSF
- Long Term Lease Available
- Located on one of the busiest retail corridors in Westchester County.

Burke Outpatient Rehabilitation, Chopt, CVS, McDonalds, Starbucks, Trader Joes, Dunkin, Walgreen's, Stop & Shop, Gap, Equinox.