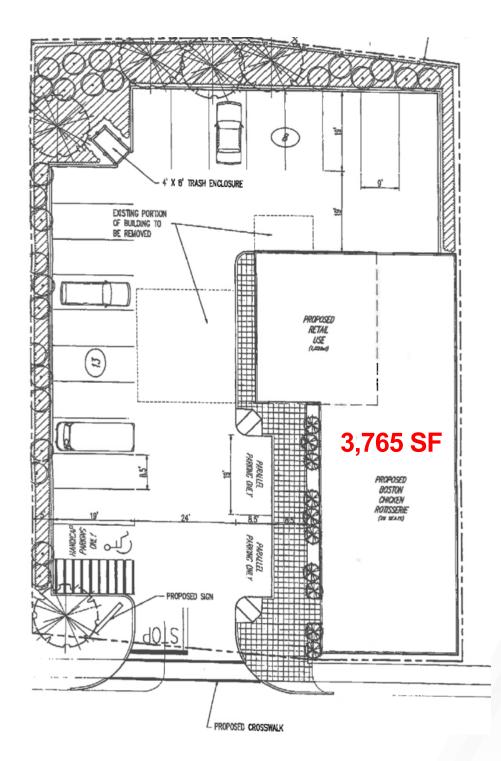

# 3,765 SF FREESTANDING BUILDING FORMER BOSTON MARKET RESTAURANT

### **Property Highlights**

- 3,765 SF Building on 14,219 SF Lot
- Dedicated parking.
- C-1 Zoning
- 11,119 Cars Per Day Along Boston Post Road