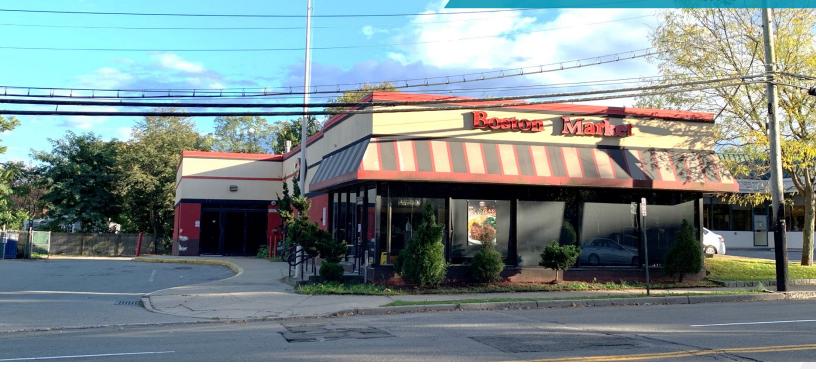

# 3,765 SF FREESTANDING BUILDING FORMER BOSTON MARKET RESTAURANT

### **Property Highlights**

- 3,765 SF Building on 14,219 SF Lot
- Dedicated parking.
- C-1 Zoning
- 11,119 Cars Per Day Along Boston Post Road