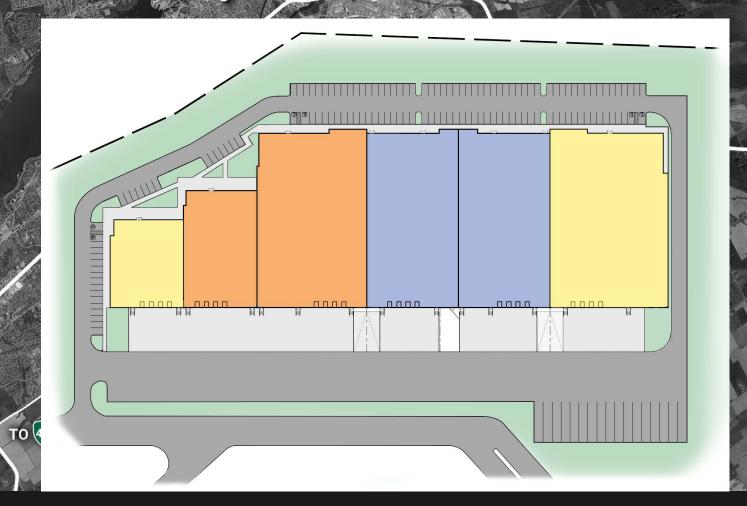

# National Capital Business Park Leasing Opportunities



National Capital Business Park (NCBP) is a 40 ha (100 acre), master planned, state-of-the-art, industrial and logistics park located in the heart of



#### **A New Master Planned Business Park**



#### DOWNTOWN OTTAWA

416



### **Centrally and Strategically Located in Ottawa**





### **Designed With Sustainability At The Core**





## **Designed With Sustainability At The Core**





### **Multiple Configurations to Suit Your Needs**





#### **Building A3 Opportunities**



#### Building B – 1000 Logistics Private



#### **Building B Opportunities**



#### Building D - 1100 Last Mile Drive



### **Building D Opportunities**



Current tenants of the National Capital Business Park include:



#### **Current Tenants of NCBP**





#### please contact:

Michel Pilon, President & CEO Avenue 31 Capital Inc. T: 613-850-3132 E: mpilon@ave31.com

Ryan Semple, Director of Business Development Avenue 31 Capital Inc. T: 613-818-1466 E: rsemple@ave31.com PARC D'AFFAIRES CAPITALE NATIONALE NATIONAL CAPITAL BUSIN