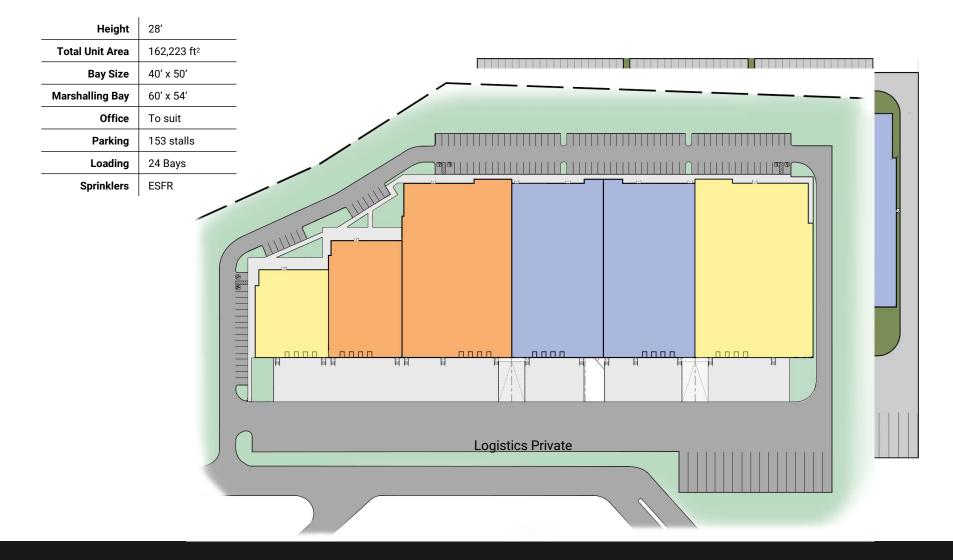

# National Capital Business Park Leasing Opportunities



National Capital Business Park (NCBP) is a 40 ha (100 acre), master planned, state-of-the-art, industrial and logistics park located in the heart of



#### **A New Master Planned Business Park**



#### DOWNTOWN OTTAWA

416



### **Centrally and Strategically Located in Ottawa**





### **Designed With Sustainability At The Core**





## **Designed With Sustainability At The Core**





### **Multiple Configurations to Suit Your Needs**





#### **Building A3 Opportunities**



#### Building B – 1000 Logistics Private



#### **Building B Opportunities**



#### Building D - 1100 Last Mile Drive



### **Building D Opportunities**



Current tenants of the National Capital Business Park include:



#### **Current Tenants of NCBP**





#### please contact:

Michel Pilon, President & CEO Avenue 31 Capital Inc. T: 613-850-3132 E: mpilon@ave31.com

Ryan Semple, Director of Business Development Avenue 31 Capital Inc. T: 613-818-1466 E: rsemple@ave31.com PARC D'AFFAIRES CAPITALE NATIONALE NATIONAL CAPITAL BUSINESS PARK