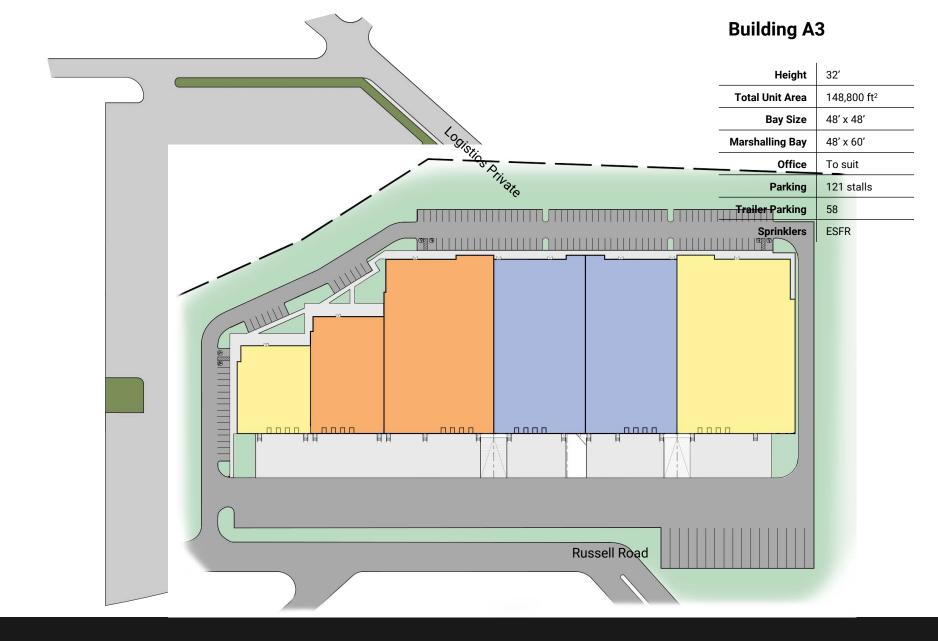

# National Capital Business Park Leasing Opportunities



National Capital Business Park (NCBP) is a 40 ha (100 acre), master planned, state-of-the-art, industrial and logistics park located in the heart of



#### **A New Master Planned Business Park**



#### DOWNTOWN OTTAWA

416



### **Centrally and Strategically Located in Ottawa**





### **Designed With Sustainability At The Core**





## **Designed With Sustainability At The Core**





### **Multiple Configurations to Suit Your Needs**





#### **Building A3 Opportunities**



#### Building B – 1000 Logistics Private



#### **Building B Opportunities**



#### Building D - 1100 Last Mile Drive



### **Building D Opportunities**



Current tenants of the National Capital Business Park include:



#### **Current Tenants of NCBP**





#### please contact:

Michel Pilon, President & CEO Avenue 31 Capital Inc. T: 613-850-3132 E: mpilon@ave31.com

Ryan Semple, Director of Business Development Avenue 31 Capital Inc. T: 613-818-1466 E: rsemple@ave31.com PARC D'AFFAIRES CAPITALE NATIONALE NATIONAL CAPITAL BUSINESS PARK