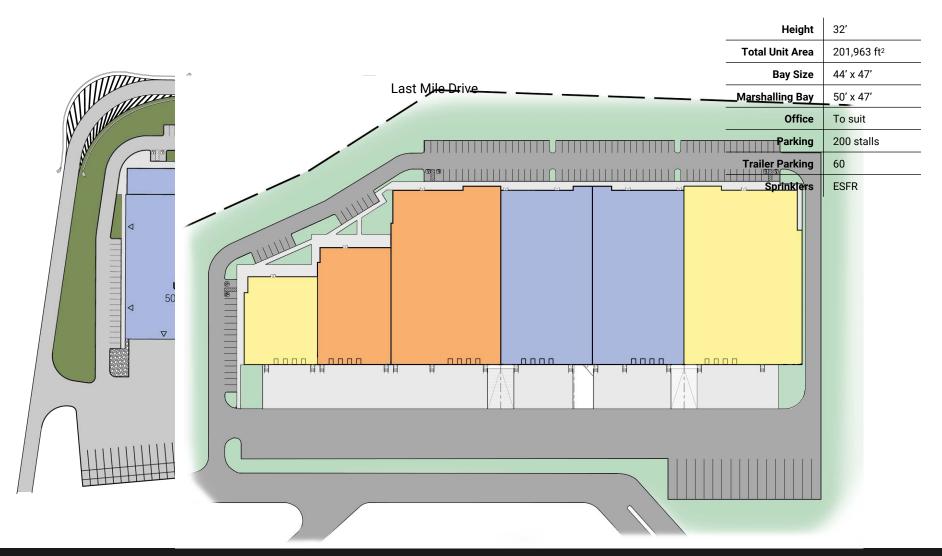

#### Building D - 1100 Last Mile Drive

### **Building D Opportunities**

Current tenants of the National Capital Business Park include: