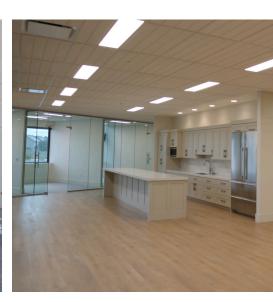

#### PROPERTY HIGHLIGHTS

- Built to impress grand atrium entry, top-tier building systems, fast and reliable fiber internet, and a designer building aesthetic
- Prime central Draper location with easy access to I-15, Bangerter Highway, and public transportation
- First floor premier office suite with private restrooms and expansive break room
- High quality stone, quartz, stainless steel, and glass finishes throughout
- Amenity rich area with abundant restaurants, services, and retail shopping

### FLOOR PLAN

- 11 glass-front, private offices
- Large glass-front conference room
- Large glass-front training room/flex space
- Spacious break room
- Reception/Lobby Space
- Storage Room
- Private Restrooms
- Abundant space for cubicles or open work area