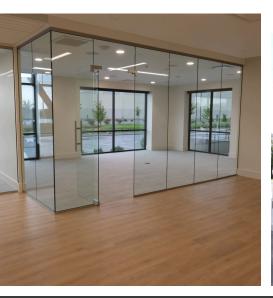

#### PROPERTY HIGHLIGHTS

- Built to impress grand atrium entry, top-tier building systems, fast and reliable fiber internet, and a designer building aesthetic
- Prime central Draper location with easy access to I-15, Bangerter Highway, and public transportation
- First floor premier office suite with private restrooms and expansive break room
- High quality stone, quartz, stainless steel, and glass finishes throughout
- Amenity rich area with abundant restaurants, services, and retail shopping

### FLOOR PLAN

- 11 glass-front, private offices
- Large glass-front conference room
- Large glass-front training room/flex space
- Spacious break room
- Reception/Lobby Space
- Storage Room
- Private Restrooms
- Abundant space for cubicles or open work area