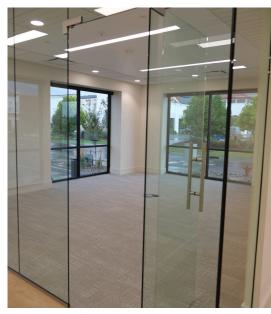

### FLOOR PLAN

- 11 glass-front, private offices
- Large glass-front conference room
- Large glass-front training room/flex space
- Spacious break room
- Reception/Lobby Space
- Storage Room
- Private Restrooms
- Abundant space for cubicles or open work area