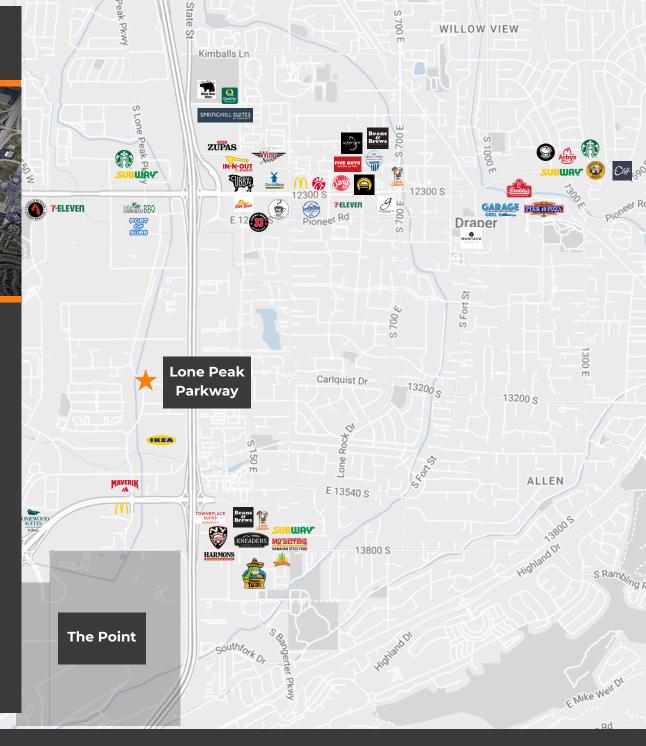

#### PROPERTY HIGHLIGHTS

- Built to impress grand atrium entry, top-tier building systems, fast and reliable fiber internet, and a designer building aesthetic
- Prime central Draper location with easy access to I-15, Bangerter Highway, and public transportation
- First floor premier office suite with private restrooms and expansive break room
- High quality stone, quartz, stainless steel, and glass finishes throughout
- Amenity rich area with abundant restaurants, services, and retail shopping