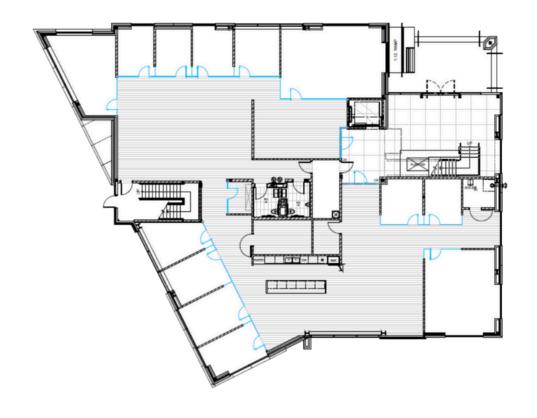

### FLOOR PLAN

- 11 glass-front, private offices
- Large glass-front conference room
- Large glass-front training room/flex space
- Spacious break room
- Reception/Lobby Space
- Storage Room
- Private Restrooms
- Abundant space for cubicles or open work area