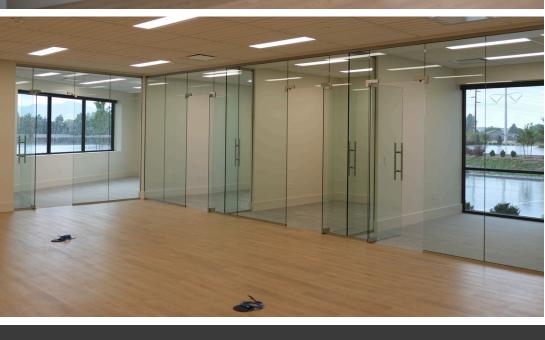

### FLOOR PLAN

- 11 glass-front, private offices
- Large glass-front conference room
- Large glass-front training room/flex space
- Spacious break room
- Reception/Lobby Space
- Storage Room
- Private Restrooms
- Abundant space for cubicles or open work area