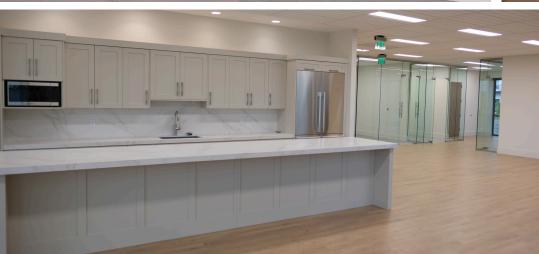

#### PROPERTY HIGHLIGHTS

- Built to impress grand atrium entry, top-tier building systems, fast and reliable fiber internet, and a designer building aesthetic
- Prime central Draper location with easy access to I-15, Bangerter Highway, and public transportation
- First floor premier office suite with private restrooms and expansive break room
- High quality stone, quartz, stainless steel, and glass finishes throughout
- Amenity rich area with abundant restaurants, services, and retail shopping

### FLOOR PLAN

- 11 glass-front, private offices
- Large glass-front conference room
- Large glass-front training room/flex space
- Spacious break room
- Reception/Lobby Space
- Storage Room
- Private Restrooms
- Abundant space for cubicles or open work area