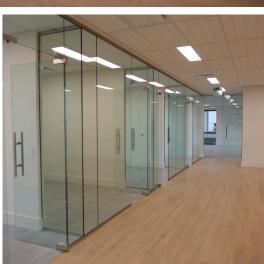

### FLOOR PLAN

- 11 glass-front, private offices
- Large glass-front conference room
- Large glass-front training room/flex space
- Spacious break room
- Reception/Lobby Space
- Storage Room
- Private Restrooms
- Abundant space for cubicles or open work area