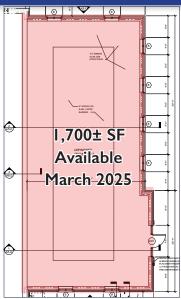

## Lower Level Floorplan

- I,700± sf available for lease
- Conveniently located within 2 miles of downtown Mocksville and within 2 miles of I-40 interchange
- Zoned Highway Commercial

- Across from grocery store-anchored shopping center with retail and other amenities nearby
- Estimated delivery date: March 2025
- Rental Rate: \$3,400 per month, Modified Gross