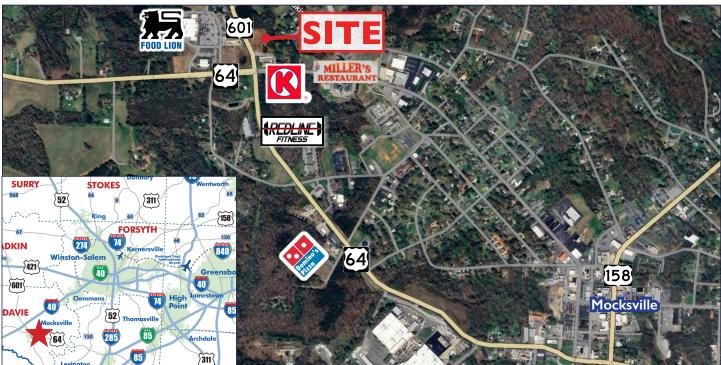

## Lower Level Floorplan

- I,700± sf available for lease
- Conveniently located within 2 miles of downtown Mocksville and within 2 miles of I-40 interchange
- Zoned Highway Commercial

- Across from grocery store-anchored shopping center with retail and other amenities nearby
- Estimated delivery date: March 2025
- Rental Rate: \$3,400 per month, Modified Gross