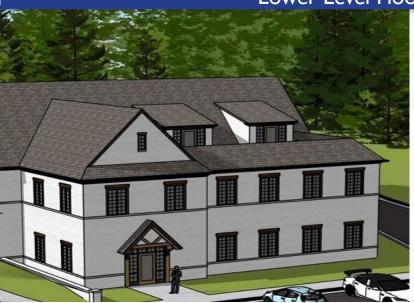

## Lower Level Floorplan

- I,700± sf available for lease
- Conveniently located within 2 miles of downtown Mocksville and within 2 miles of I-40 interchange
- Zoned Highway Commercial

- Across from grocery store-anchored shopping center with retail and other amenities nearby
- Estimated delivery date: March 2025
- Rental Rate: \$3,400 per month, Modified Gross