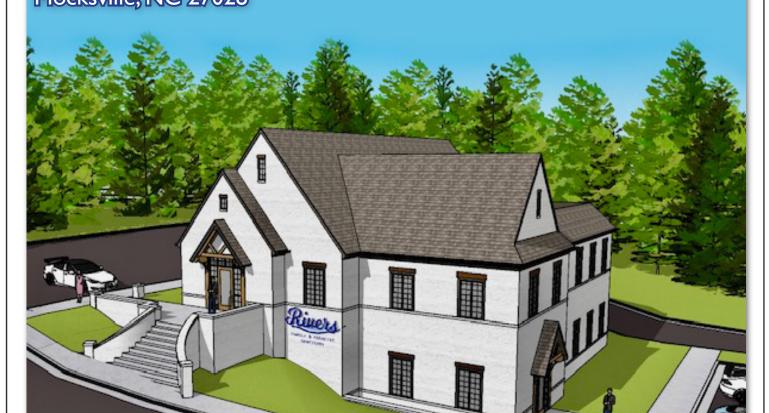

## 78 | Valley Road Mocksville, NC 27028

## Available for Lease | New Construction

Rare opportunity to lease customizable space in a new medical office currently under construction. Located on Valley Road (Highway 601) in a growing area of Mocksville, NC. Property features ample parking on site. Space is located on the lower level, with direct access from the parking lot. Ideal for medical or other professional office user.

## 781 Valley Road | Mocksville, NC 27028