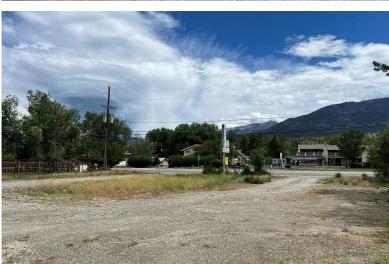

## COMMERCIAL LAND

**7335 W US HIGHWAY 50** Salida, CO 81201

\$850,000

Busy Highway 50 Frontage - Salida, CO Prime Development Opportunity Hotel, Multi Family, Franchise or Retail

## Commercial C-1 Zoning - .95 Acres

Prime development opportunity along busy US HWY 50 / Rainbow Blvd. Salida, CO. This parcel is ready for your commercial endeavor - multi family, hotel, free standing franchise location, office or retail to name a few. Lot has a commercial 3/4 water line, water /sewer taps paid and natural gas to the lot line. Seller has an engineered concept for a 21 Unit rental suite concept. Bring your commercial development opportunities to the growing community of Salida. Located near Salida hot springs pool, banks, service stations, healthcare offices, Walmart and many other amenities, this is a prime location for development. Check with the city of Salida for future development changes to the zoning which would allow for higher density building opportunities. Parcel was recently appraised at \$885,000.