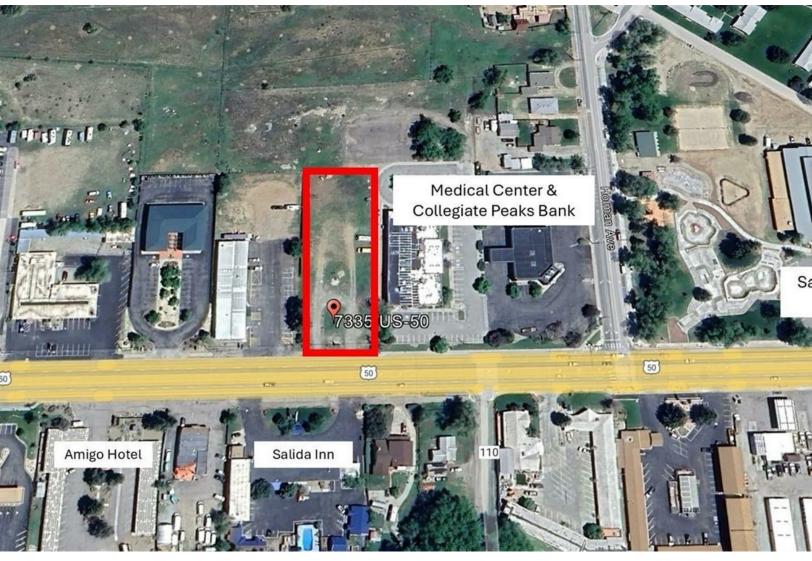

## COMMERCIAL LAND

**7335 W US HIGHWAY 50** Salida, CO 81201

\$850,000

Busy Highway 50 Frontage - Salida, CO Prime Development Opportunity Hotel, Multi Family, Franchise or Retail

## Commercial C-1 Zoning - .95 Acres

Prime development opportunity along busy US HWY 50 / Rainbow Blvd. Salida, CO. This parcel is ready for your commercial endeavor - multi family, hotel, free standing franchise location, office or retail to name a few. Lot has a commercial 3/4 water line, water /sewer taps paid and natural gas to the lot line. Seller has an engineered concept for a 21 Unit rental suite concept. Bring your commercial development opportunities to the growing community of Salida. Located near Salida hot springs pool, banks, service stations, healthcare offices, Walmart and many other amenities, this is a prime location for development. Check with the city of Salida for future development changes to the zoning which would allow for higher density building opportunities. Parcel was recently appraised at \$885,000.