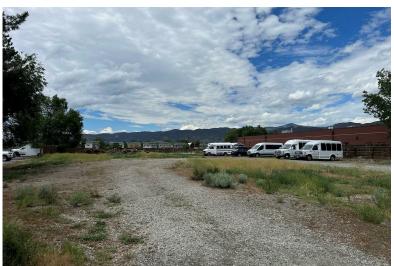

## COMMERCIAL LAND

**7335 W US HIGHWAY 50** Salida, CO 81201

\$850,000

Busy Highway 50 Frontage - Salida, CO Prime Development Opportunity Hotel, Multi Family, Franchise or Retail

## Commercial C-1 Zoning - .95 Acres

Prime development opportunity along busy US HWY 50 / Rainbow Blvd. Salida, CO. This parcel is ready for your commercial endeavor - multi family, hotel, free standing franchise location, office or retail to name a few. Lot has a commercial 3/4 water line, water /sewer taps paid and natural gas to the lot line. Seller has an engineered concept for a 21 Unit rental suite concept. Bring your commercial development opportunities to the growing community of Salida. Located near Salida hot springs pool, banks, service stations, healthcare offices, Walmart and many other amenities, this is a prime location for development. Check with the city of Salida for future development changes to the zoning which would allow for higher density building opportunities. Parcel was recently appraised at \$885,000.