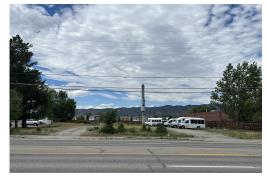

## COMMERCIAL LAND

**7335 W US HIGHWAY 50** Salida, CO 81201

\$850,000

Busy Highway 50 Frontage - Salida, CO Prime Development Opportunity Hotel, Multi Family, Franchise or Retail

## Commercial C-1 Zoning - .95 Acres

Prime development opportunity along busy US HWY 50 / Rainbow Blvd. Salida, CO. This parcel is ready for your commercial endeavor - multi family, hotel, free standing franchise location, office or retail to name a few. Lot has a commercial 3/4 water line, water /sewer taps paid and natural gas to the lot line. Seller has an engineered concept for a 21 Unit rental suite concept. Bring your commercial development opportunities to the growing community of Salida. Located near Salida hot springs pool, banks, service stations, healthcare offices, Walmart and many other amenities, this is a prime location for development. Check with the city of Salida for future development changes to the zoning which would allow for higher density building opportunities. Parcel was recently appraised at \$885,000.