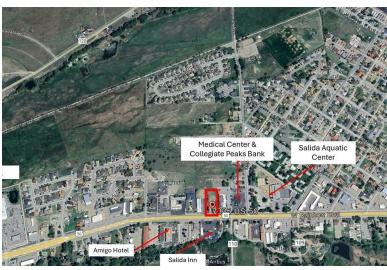

## Commercial C-1 Zoning - .95 Acres

Prime development opportunity along busy US HWY 50 / Rainbow Blvd. Salida, CO. This parcel is ready for your commercial endeavor - multi family, hotel, free standing franchise location, office or retail to name a few. Lot has a commercial 3/4 water line, water /sewer taps paid and natural gas to the lot line. Seller has an engineered concept for a 21 Unit rental suite concept. Bring your commercial development opportunities to the growing community of Salida. Located near Salida hot springs pool, banks, service stations, healthcare offices, Walmart and many other amenities, this is a prime location for development. Check with the city of Salida for future development changes to the zoning which would allow for higher density building opportunities. Parcel was recently appraised at \$885,000.