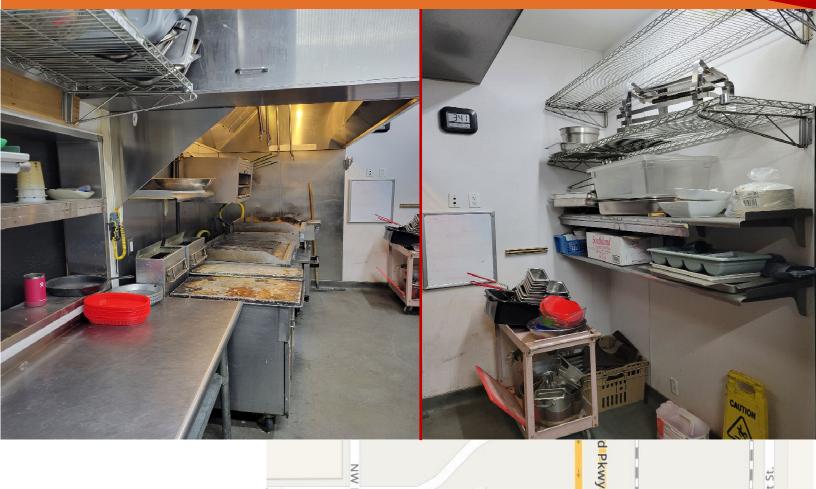

## SUBLEASE- \$2,500/PER MONTH

<u>GROSS LEASE-NO NNN!</u>: Tenant to provide own teleco and commercial general liability insurance.

- **PREP KITCHEN**
- FIRE SUPPRESSION HOOD
- **DEEP FRYERS**
- **OVENS/COOKTOPS**
- **COOLER SPACE & DRY STORAGE AVAILABLE**
- PERFECT FOR CATERING
- EVENT ROOM AVAILABLE TO RENT & PART OF THE SILVER MOON COMPLEX

# PHOTOS **E**