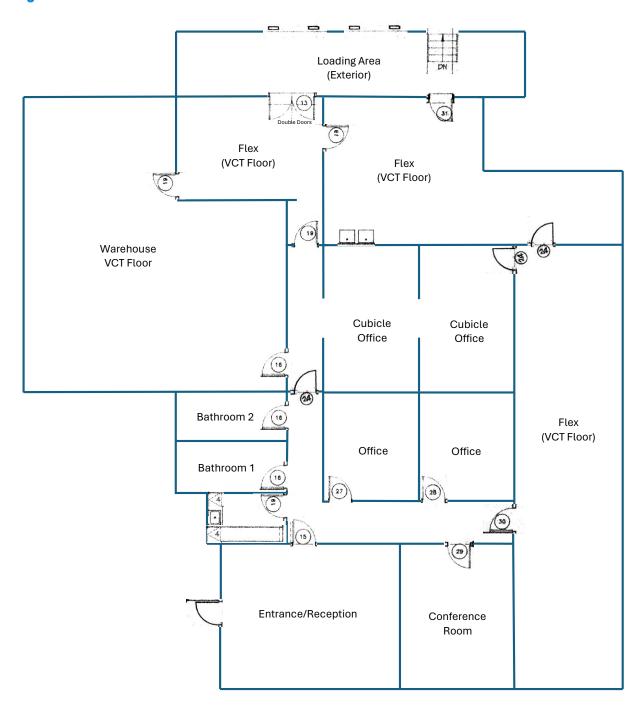

or office or light industrial needs, with convenient loading and ample space for a variety of uses.

The property is located conveniently on Rt-117 and is only a 4 minute drive to I-495.

## **Property Key Features**

**Building A:** 5,350 SF (First Floor)

**Type:** Office/Flex Space **Loading:** Platform dock **Zoning:** Commercial Clear Height: 10'

Bathrooms: 2

Misc: Kitchenette, HVAC

**Building B:** 1,900 SF (Stand Alone)

Type: Office

Loading: None

**Zoning:** Commercial Clear Height: 9'

**Bathrooms: 2** 

Misc: Kitchenette/HVAC

#### **Nate Nickerson**

[] (978) 895-6558

□ nate@fieldstonecp.com

**%** (617) 360-7256 ext 1

fieldstonecp.com

#### **Nolan Ryan**

(774) 364-4642

□ nolan@fieldstonecp.com

& (617) 360-7256 ext 2 ⊕ fieldstonecp.com



## **Building A Floor Plan**



#### **Nate Nickerson**

. (978) 895-6558

□ nate@fieldstonecp.com

**%** (617) 360-7256 ext 1

fieldstonecp.com

#### **Nolan Ryan**

. (774) 364-4642

□ nolan@fieldstonecp.com



## **Building B Floor Plan**



#### **Nate Nickerson**

. (978) 895-6558

□ nate@fieldstonecp.com

& (617) 360-7256 ext 1

fieldstonecp.com

#### **Nolan Ryan**

. (774) 364-4642

□ nolan@fieldstonecp.com

**%** (617) 360-7256 ext 2 ⊕ fieldstonecp.com





This information has been obtained from sources believed reliable. We have not verified it and make no guarantee, warranty or representation about it. Any projections, opinions, assumptions or estimates used are for example only and do not represent the current or future performance of the property. You and your advisors should conduct an independent invest