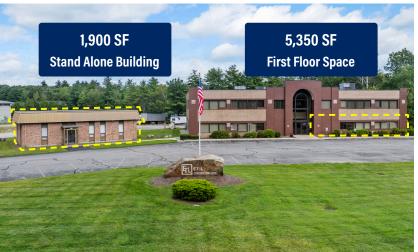

### **Building Overview**

Fieldstone Commercial Properties is pleased to present 873 Great Road, Stow, MA, a versatile Office/Flex Space property offering a total of 5,350 square feet on the first floor of Building A and an additional 1,900 square feet in a standalone Building B.

## **Property Key Features**

**Building A:** 5,350 SF (First Floor)

**Type:** Office/Flex Space **Loading:** Platform dock **Zoning:** Commercial Clear Height: 10'

Bathrooms: 2

Misc: Kitchenette, HVAC

**Building B:** 1,900 SF (Stand Alone)

Type: Office

Loading: None

**Zoning:** Commercial Clear Height: 9'

**Bathrooms: 2** 

Misc: Kitchenette/HVAC