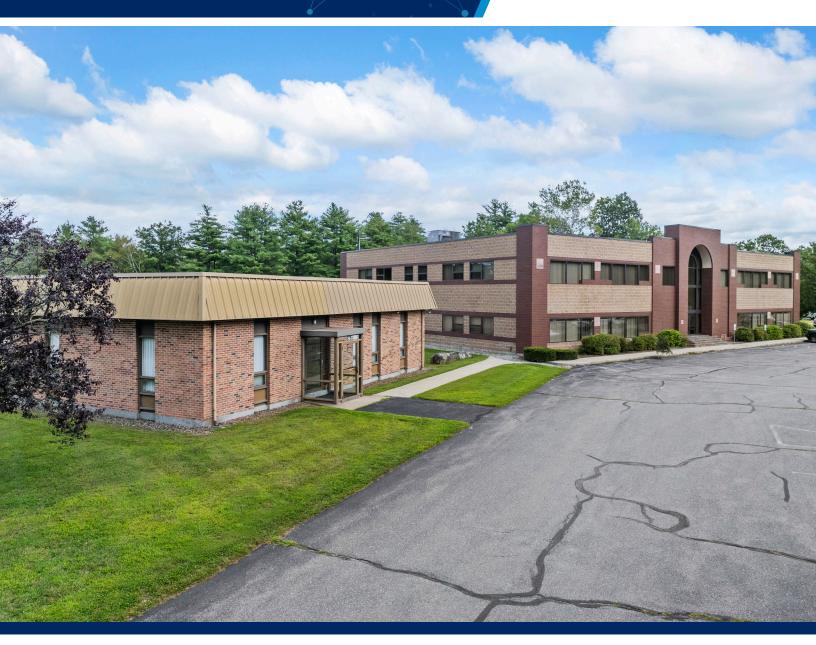

### **Building Overview**

Fieldstone Commercial Properties is pleased to present 873 Great Road, Stow, MA, a versatile Office/Flex Space property offering a total of 5,350 square feet on the first floor of Building A and an additional 1,900 square feet in a standalone Building B.

Building A features office/flex space with a platform dock for loading. Building B is a standalone office building with 9-foot clear height, two bathrooms, a kitchenette, and HVAC. The property offers flexible solutions for office or light industrial needs, with convenient loading and ample space for a variety of uses.

The property is located conveniently on Rt-117 and is only a 4 minute drive to I-495.