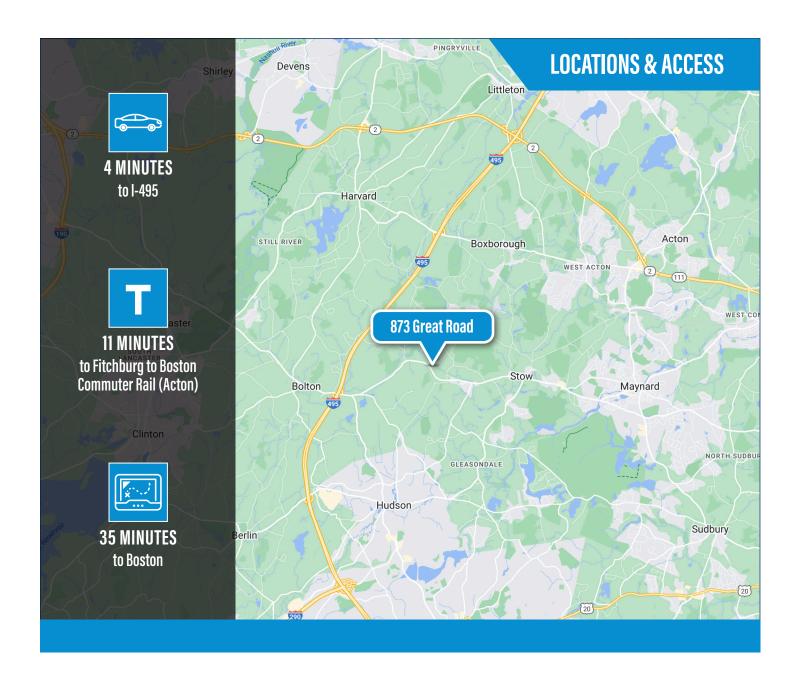

The property is located conveniently on Rt-117 and is only a 4 minute drive to I-495.