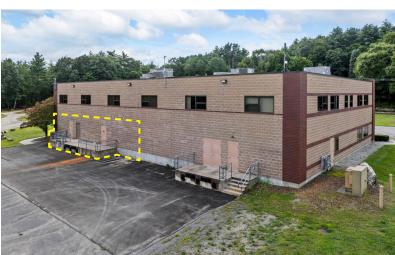

Building A features office/flex space with a platform dock for loading. Building B is a standalone office building with 9-foot clear height, two bathrooms, a kitchenette, and HVAC. The property offers flexible solutions for office or light industrial needs, with convenient loading and ample space for a variety of uses.

## **Property Key Features**

**Building A:** 5,350 SF (First Floor)

**Type:** Office/Flex Space **Loading:** Platform dock **Zoning:** Commercial Clear Height: 10'

Bathrooms: 2

Misc: Kitchenette, HVAC

**Building B:** 1,900 SF (Stand Alone)