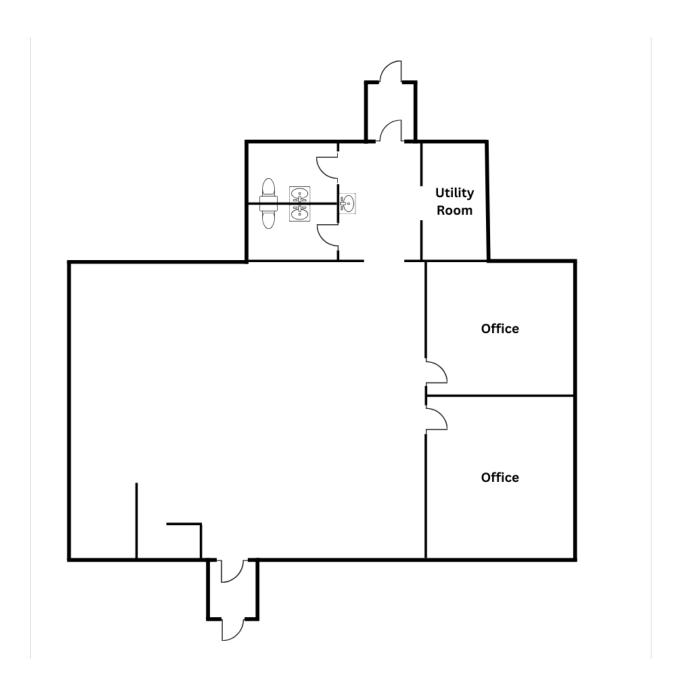

## **Building A Floor Plan**

Building A features office/flex space with a platform dock for loading. Building B is a standalone office building with 9-foot clear height, two bathrooms, a kitchenette, and HVAC. The property offers flexible solutions for office or light industrial needs, with convenient loading and ample space for a variety of uses.

## **Property Key Features**

**Building A:** 5,350 SF (First Floor)

**Type:** Office/Flex Space **Loading:** Platform dock **Zoning:** Commercial Clear Height: 10'

Bathrooms: 2

Misc: Kitchenette, HVAC

**Building B:** 1,900 SF (Stand Alone)

Type: Office

Loading: None

**Zoning:** Commercial Clear Height: 9'

**Bathrooms: 2** 

Misc: Kitchenette/HVAC