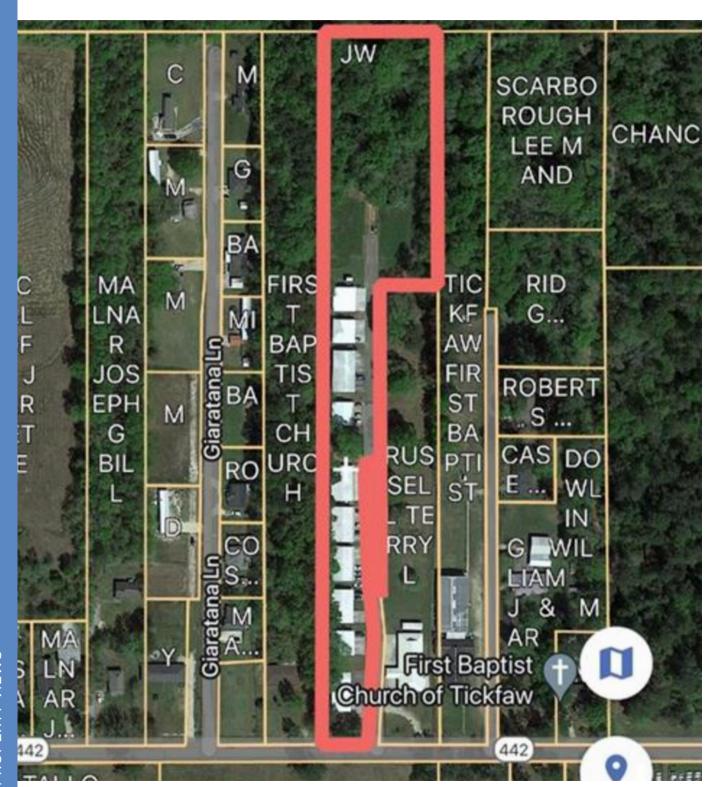

# 21-UNIT COMPLEX FOR SALE

**Includes 2.16 Acres of Vacant Land with Plans for 24 Additional Units** 

50007-50079 Kevin Drive, Tickfaw, LA 70466

Talbot Realty Group is pleased to present this 21-unit apartment community and 2.16 acres of vacant land located in Tickfaw, LA. The property is well-maintained, neat, and clean, currently generating cash flow with potential for further growth.

### Property Features:

- 21 Units
- Approximately 18,296 SF Living Area
- 2.16 Acres of Vacant Land (Plans for Additional Units Available)

### Unit Mix:

- 2 Units: 2 Bed / 2 Bath
- 5 Units: 2 Bed / 1 Bath
- 14 Units: 1 Bed / 1 Bath

The complex offers a monthly income of \$14,671, equating to \$176,052 annually.
Situated on 4.2 acres, with an additional 2.16 acres of vacant land, this property presents excellent opportunities for future development. Delivered with 1 unit vacant, it allows the new owner to set a market rent for an in-demand product.

### **Kevin Drive**

- 21 units on Total 4.2 Acres
- Vacant Land: 2.16 Acres