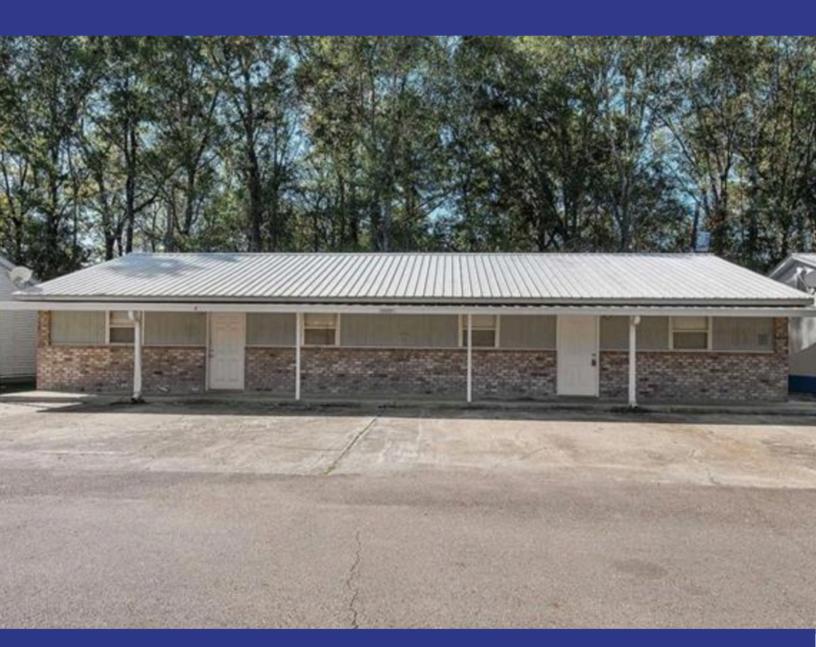

# 21-UNIT COMPLEX FOR SALE

**Includes 2.16 Acres of Vacant Land with Plans for 24 Additional Units** 

50007-50079 Kevin Drive, Tickfaw, LA 70466

Talbot Realty Group is pleased to present this 21-unit apartment community and 2.16 acres of vacant land located in Tickfaw, LA. The property is well-maintained, neat, and clean, currently generating cash flow with potential for further growth.

### Property Features:

- 21 Units
- Approximately 18,296 SF Living Area
- 2.16 Acres of Vacant Land (Plans for Additional Units Available)

### Unit Mix:

- 2 Units: 2 Bed / 2 Bath
- 5 Units: 2 Bed / 1 Bath
- 14 Units: 1 Bed / 1 Bath

The complex offers a monthly income of \$14,671, equating to \$176,052 annually.
Situated on 4.2 acres, with an additional 2.16 acres of vacant land, this property presents excellent opportunities for future development. Delivered with 1 unit vacant, it allows the new owner to set a market rent for an in-demand product.