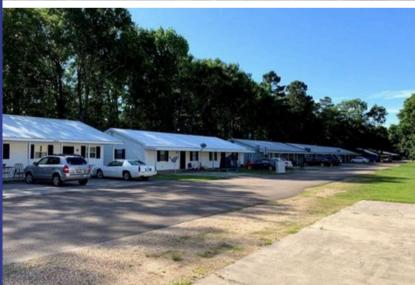

# 21-UNIT COMPLEX FOR SALE

**Includes 2.16 Acres of Vacant Land with Plans for 24 Additional Units** 

50007-50079 Kevin Drive, Tickfaw, LA 70466

Talbot Realty Group is pleased to present this 21-unit apartment community and 2.16 acres of vacant land located in Tickfaw, LA. The property is well-maintained, neat, and clean, currently generating cash flow with potential for further growth.

### Property Features:

- 21 Units
- Approximately 18,296 SF Living Area
- 2.16 Acres of Vacant Land (Plans for Additional Units Available)

### Unit Mix:

- 2 Units: 2 Bed / 2 Bath
- 5 Units: 2 Bed / 1 Bath
- 14 Units: 1 Bed / 1 Bath

The complex offers a monthly income of \$14,671, equating to \$176,052 annually.
Situated on 4.2 acres, with an additional 2.16 acres of vacant land, this property presents excellent opportunities for future development. Delivered with 1 unit vacant, it allows the new owner to set a market rent for an in-demand product.