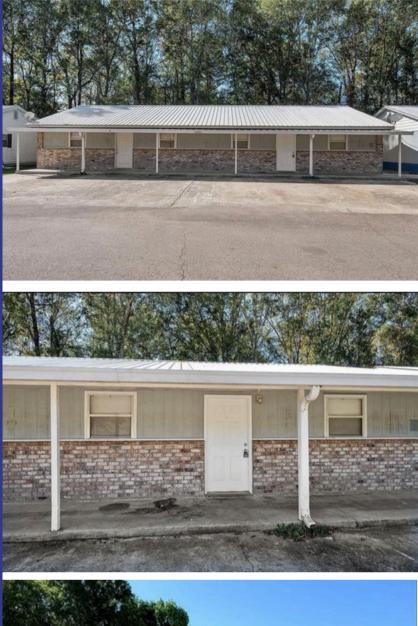

# 21-UNIT COMPLEX FOR SALE

**Includes 2.16 Acres of Vacant Land with Plans for 24 Additional Units** 

50007-50079 Kevin Drive, Tickfaw, LA 70466

Talbot Realty Group is pleased to present this 21-unit apartment community and 2.16 acres of vacant land located in Tickfaw, LA. The property is well-maintained, neat, and clean, currently generating cash flow with potential for further growth.

### Property Features:

- 21 Units
- Approximately 18,296 SF Living Area
- 2.16 Acres of Vacant Land (Plans for Additional Units Available)