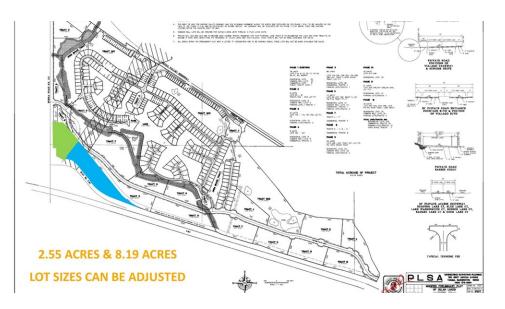

## **PROPERTY OVERVIEW**

\*Price is \$6 per SQ FT. Vacant lots with utilities and new road to property completed as part of Zillah Lakes Development. Curb cuts and actual lot sizes to be adjusted to buyer needs. Wide variety of commercial uses allowed such as truck stop, winery or motel. Buy all or part. \$6SF. Possibility of more property available. Fronts on Buena Rd. and I-82 interstate. Entrance on new road (Vintage Valley Parkway). Total Price \$2,838,372.00