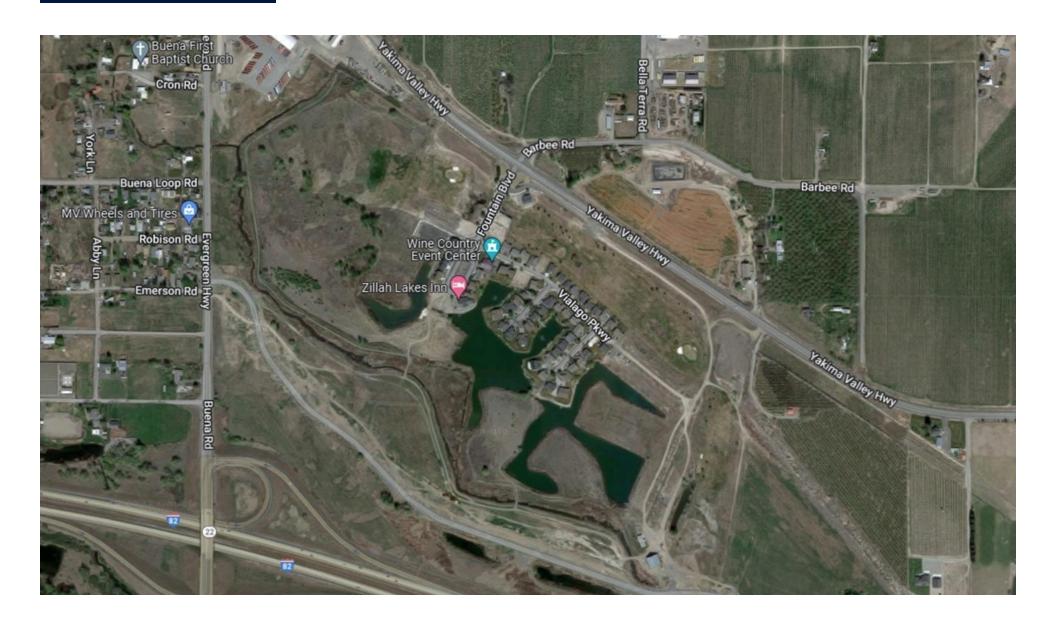

## **PROPERTY OVERVIEW**

\*Price is \$6 per SQ FT. Vacant lots with utilities and new road to property completed as part of Zillah Lakes Development. Curb cuts and actual lot sizes to be adjusted to buyer needs. Wide variety of commercial uses allowed such as truck stop, winery or motel. Buy all or part. \$6SF. Possibility of more property available. Fronts on Buena Rd. and I-82 interstate. Entrance on new road (Vintage Valley Parkway). Total Price \$2,838,372.00