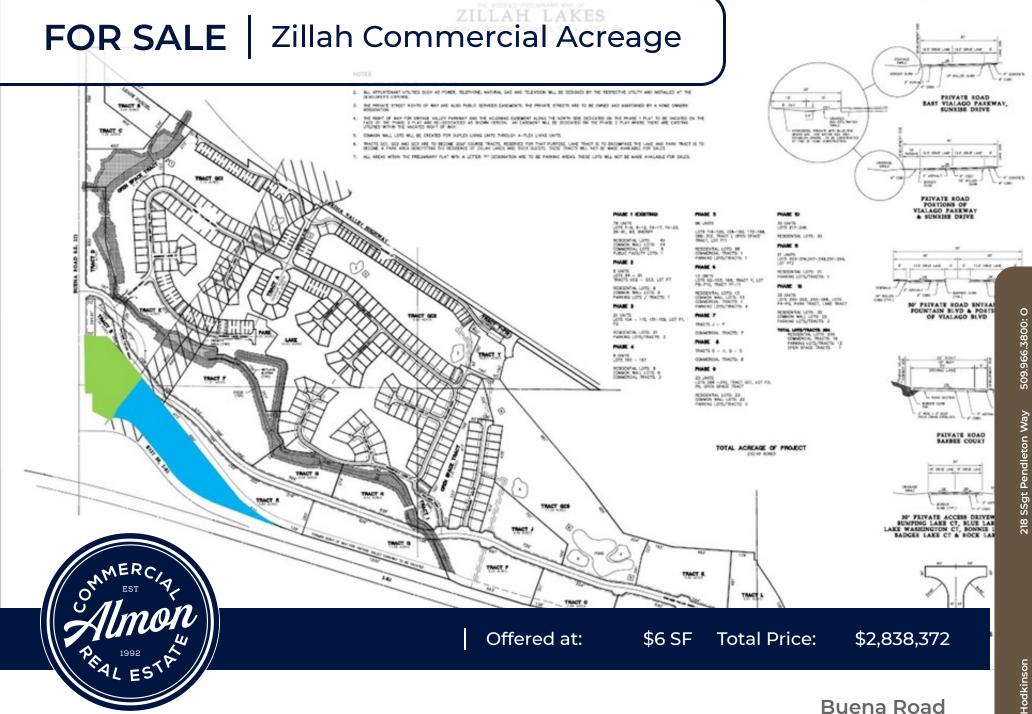

## **OFFERING SUMMARY**

| Sale Price:   | \$6.00 / SF |
|---------------|-------------|
| Available SF: | 473,062     |
| Lot Size:     | 10.86 acres |

## **PROPERTY OVERVIEW**

\*Price is \$6 per SQ FT. Vacant lots with utilities and new road to property completed as part of Zillah Lakes Development. Curb cuts and actual lot sizes to be adjusted to buyer needs. Wide variety of commercial uses allowed such as truck stop, winery or motel. Buy all or part. \$6SF. Possibility of more property available. Fronts on Buena Rd. and I-82 interstate. Entrance on new road (Vintage Valley Parkway). Total Price \$2,838,372.00