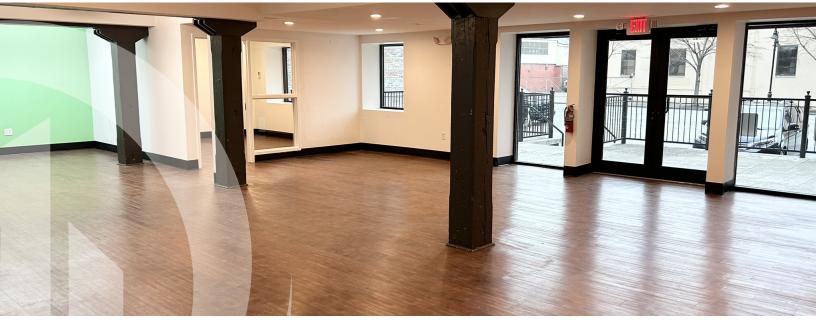

## **PROPERTY HIGHLIGHTS**

This exceptional 4,300 square feet of premium office space is situated in a stunning mixed-use building that seamlessly blends modern sophistication with historic charm. This area seamlessly combines historical charm with a modern, dynamic atmosphere. The areas preserved architecture brings a perfect blend of old-world charm and contemporary energy. Discover the unparalleled charm and convenience that surround this amazing location which encapsulates the best of Louisville's past and present.

## **FEATURING**

- Modern sophistication with historic charm
- Various office setups
- Modern finishes and beautiful wood floors
- Two stand alone bathrooms and kitchenette
- Convenient access to major highways and public transportation