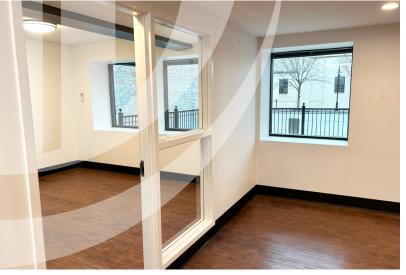

## **PROPERTY HIGHLIGHTS**

This exceptional 4,300 square feet of premium office space is situated in a stunning mixed-use building that seamlessly blends modern sophistication with historic charm. This area seamlessly combines historical charm with a modern, dynamic atmosphere. The areas preserved architecture brings a perfect blend of old-world charm and contemporary energy. Discover the unparalleled charm and convenience that surround this amazing location which encapsulates the best of Louisville's past and present.

## **FEATURING**

- Modern sophistication with historic charm
- Various office setups
- Modern finishes and beautiful wood floors
- Two stand alone bathrooms and kitchenette
- Convenient access to major highways and public transportation