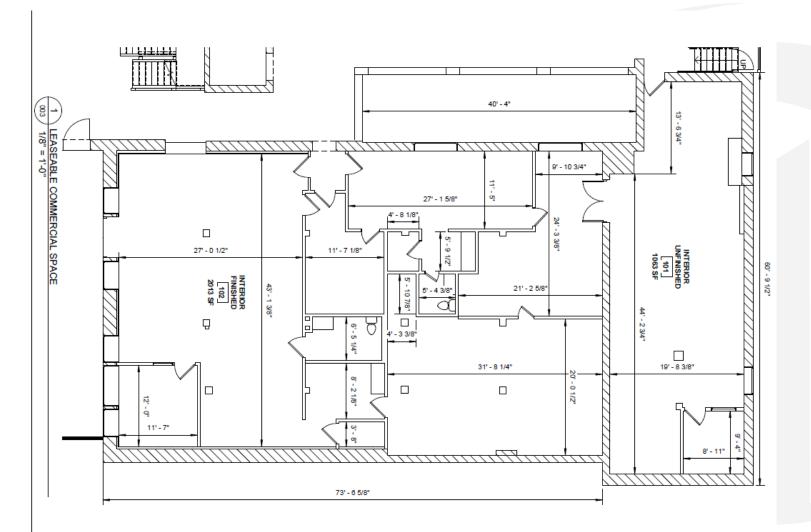

# **FLOOR PLAN**

#### 201 EAST MAIN STREET LOUISVILLE, KY 40202

## **AVAILABLE SPACES**

• 4,300 +/- RSF