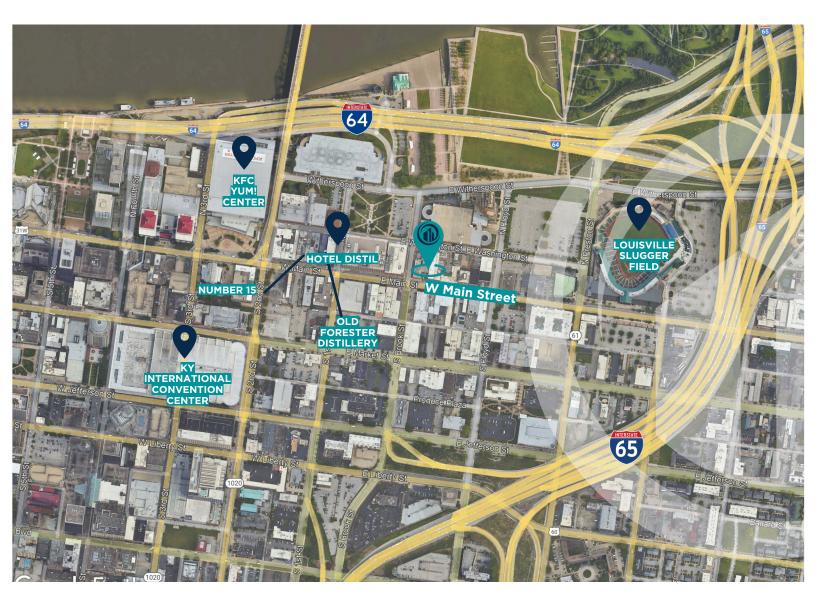

# **AREA LOCATION**

## **Proximities**

All within easy walking distance to; The KFC Yum! Arena, a 22,000 seat venue that hosts Louisville Cardinals Basketball as well as many sold out concerts and a variety of other events. The Louisville Convention Center with over 500,000 visitors annually is just two blocks away. The new Hotel Distil and Moxy are directly next door, the Omni Hotel & mixed-use development is only 3 blocks south. All major interstates, I-64, I-65 and I-71 can be accessed within a few blocks of 111 Whiskey Row.

Immediately adjacent to 111 Whiskey Row, the Old Forester Distillery, a working distillery and bourbon experience venue, that is now open. This \$50M tourist attraction brings the people in masses.

**Nearby Hotels:** 

Four major hotels are located within two blocks: the aLoft Hotel across the street, the Courtyard by Marriott Hotel less than 1 block away and The Galt House, and Downtown Marriott, 2 blocks away. The new Omni Hotel is only 3 blocks from the site. Next door to the brand new Hotel Distil a Marriott Autograph Collection and the Moxy Hotel is now open and directly next door on the corner of 1st & Main.