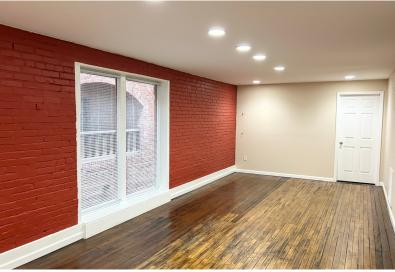

## **PROPERTY HIGHLIGHTS**

This exceptional 4,300 square feet of premium office space is situated in a stunning mixed-use building that seamlessly blends modern sophistication with historic charm. This area seamlessly combines historical charm with a modern, dynamic atmosphere. The areas preserved architecture brings a perfect blend of old-world charm and contemporary energy. Discover the unparalleled charm and convenience that surround this amazing location which encapsulates the best of Louisville's past and present.

## **FEATURING**

- Modern sophistication with historic charm
- Various office setups
- Modern finishes and beautiful wood floors
- Two stand alone bathrooms and kitchenette
- Convenient access to major highways and public transportation