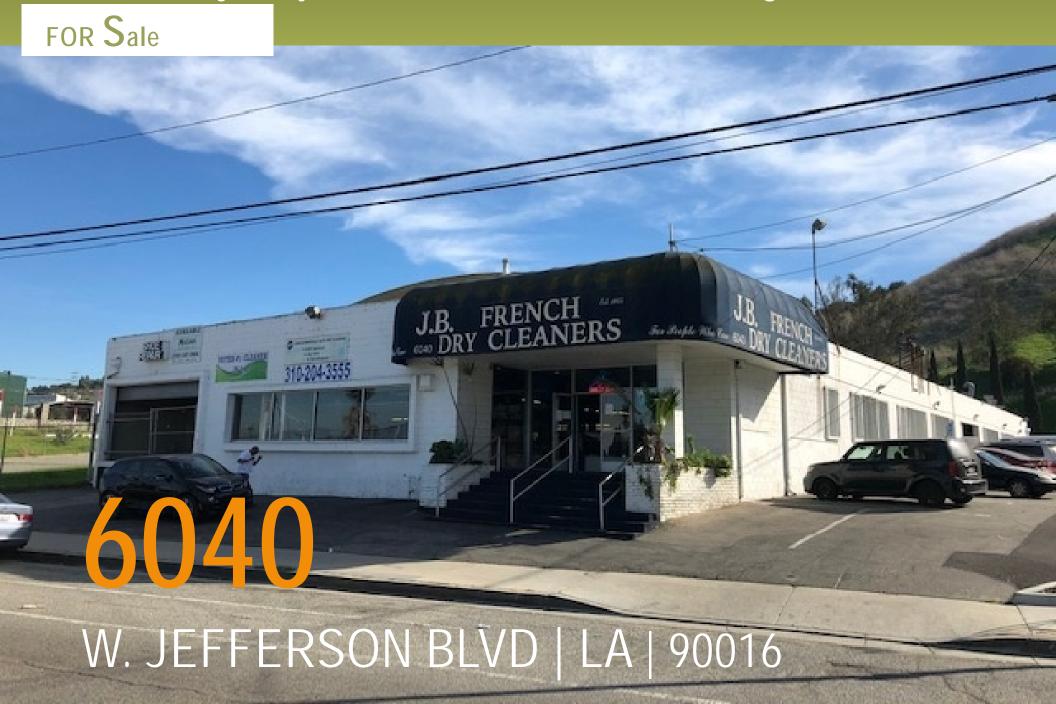

## BACK ON MARKET

Culver City Adjacent Industrial Building

# Culver City Adjacent Industrial Building

6040 W. JEFFERSON BLVD | LOS ANGELES | 90016

FOR Sale

### **FOR SALE**

PRICE: Negotiable

BLDG: Approx. 14,400 SF LAND: Approx. 37,900 SF

#### **FEATURES**

- + Culver City adjacent industrial building with major boulevard exposure for owner-user; conversion to creative office or fantastic development site; contiguous to 3.5 Acre site soon to be developed by Tishman Speyer.
- + Primarily open space with bow-truss ceiling, dock-hi & ground level loading.
- + Great location across from the Hayden Tract & next to new location of 100 Thieves, near Downtown Culver City, Amazon, Apple & HBO.