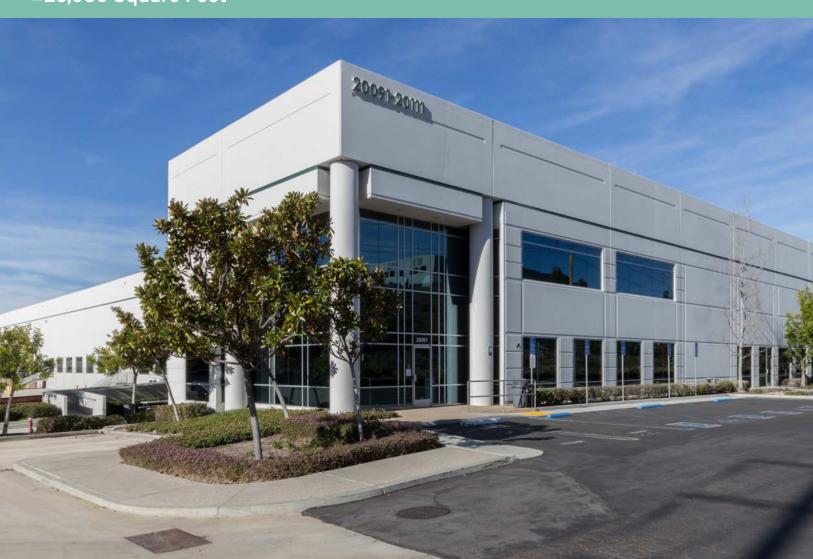

# Foothill Business Center

## 20111 Ellipse, Foothill Ranch, CA

±25,086 Square Feet

# **Building Features**

- + ±25,086 SF Corner Industrial Unit
- + ±1,900 SF of Office Area
- + One (1) Ground Level Loading Door
- + Six (6) Dock High Loading Doors with Levelers
- + ±24' Clear Height
- + Fully Sprinklered