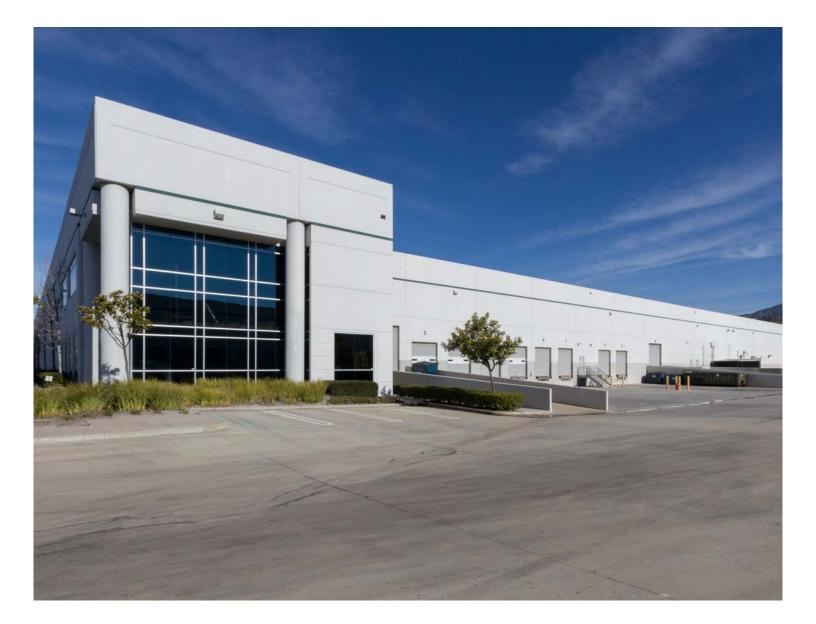

# **Building Features**

- + ±25,086 SF Corner Industrial Unit
- + ±1,900 SF of Office Area
- + One (1) Ground Level Loading Door
- + Six (6) Dock High Loading Doors with Levelers
- + ±24' Clear Height
- + Fully Sprinklered

- + 400 AMPS, 277/480 Volt, 3 Phase Power Panel
- + ±0.2 Miles to 241 Foothill Transportation Corridor Close Proximity to the Foothill Ranch Towne Center Retail Center
- + Part of a ±450,000 High Image Business Park
- + Sublease term through May 14, 2025, available 12/1/2024
- + Long Term Direct Deal Possible