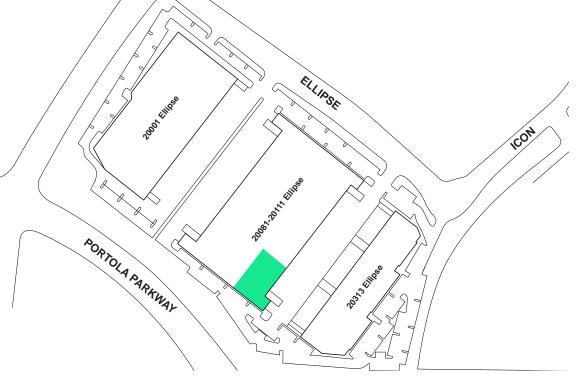

# Foothill Business Center

## 20111 Ellipse, Foothill Ranch, CA

±25,086 Square Feet



# **Building Features**

- + ±25,086 SF Corner Industrial Unit
- + ±1,900 SF of Office Area
- + One (1) Ground Level Loading Door
- + Six (6) Dock High Loading Doors with Levelers
- + ±24' Clear Height
- + Fully Sprinklered

- + 400 AMPS, 277/480 Volt, 3 Phase Power Panel
- + ±0.2 Miles to 241 Foothill Transportation Corridor Close Proximity to the Foothill Ranch Towne Center Retail Center
- + Part of a ±450,000 High Image Business Park
- + Sublease term through May 14, 2025, available 12/1/2024
- + Long Term Direct Deal Possible



## For Sublease

# Floor Plan



# Site Plan



#### **Foothill Ranch Business Center**

20111 Ellipse | Foothill Ranch, CA

## For Sublease



### **Contact Us**

#### **Brian Cole**

Senior Vice President +1 949 725 8610 brian.cole@cbre.com Lic. 01770986

#### Gregg Haly

Executive Vice President +1 949 725 8632 gregg.haly@cbre.com Lic. 00937913

© 2024 CBRE, Inc. All rights reserved. This information has been obtained from sources believed reliable, but has not been verified for accuracy or completeness. You should conduct a careful, independent investigation of the property and verify all information. Any reliance on this information is solely at your own risk. CBRE and the CBRE logo are service marks of CBRE, Inc. All other marks displayed on this document are the property of their respective owners, and the use of such logos doe