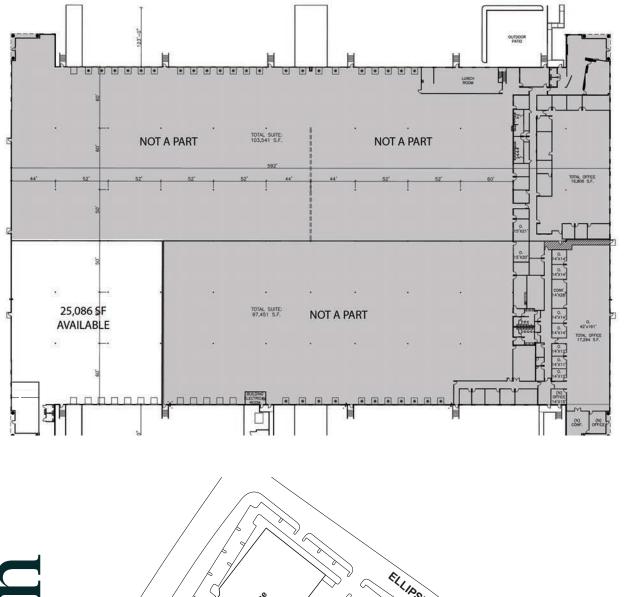

# Foothill Business Center

## 20111 Ellipse, Foothill Ranch, CA

±25,086 Square Feet



# **Building Features**

- + ±25,086 SF Corner Industrial Unit
- + ±1,900 SF of Office Area
- + One (1) Ground Level Loading Door
- + Six (6) Dock High Loading Doors with Levelers
- + ±24' Clear Height
- + Fully Sprinklered

- + 400 AMPS, 277/480 Volt, 3 Phase Power Panel
- + ±0.2 Miles to 241 Foothill Transportation Corridor Close Proximity to the Foothill Ranch Towne Center Retail Center
- + Part of a ±450,000 High Image Business Park
- + Sublease term through May 14, 2025, available 12/1/2024
- + Long Term Direct Deal Possible



## For Sublease

# Floor Plan



# Site Plan



#### **Foothill Ranch Business Center**

20111 Ellipse | Foothill Ranch, CA

## For Sublease



### **Contact Us**

#### **Brian Cole**

Senior Vice President +1 949 725 8610 brian.cole@cbre.com Lic. 01770986

#### Gregg Haly

Executive Vice President +1 949 725 8632 gregg.haly@cbre.com Lic. 00937913

© 2024 CBRE, Inc. All rights reserved. This information has been obtained from sources believed reliable, but has not been verified for accuracy or completeness. You should conduct a careful, independent investigation of the property and verify all information. Any reliance on this information is solely at your own risk. CBRE and the CBRE logo are service marks of CBRE, Inc. All other marks displayed on this document are the property of their respective owners, and the use of