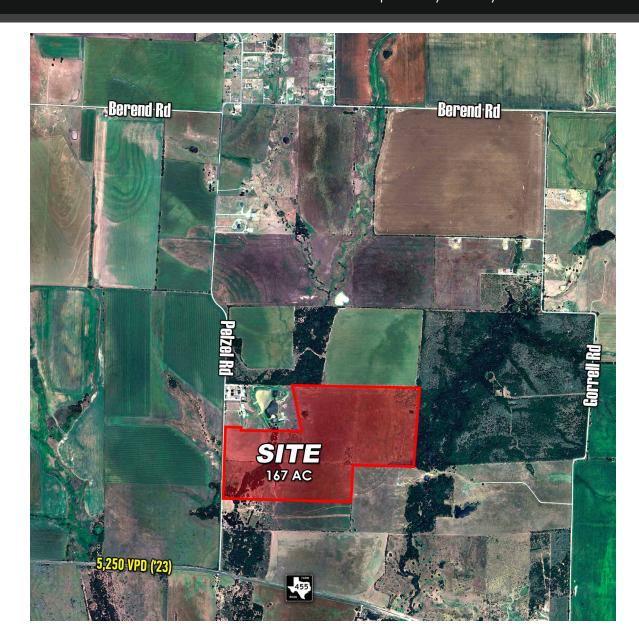

#### **PROPERTY OVERVIEW**

167 acres located 1.5 miles West of the Dallas North Tollway and less than half a mile North of FM-455.

The property is centrally located in the rapid growth corridor between Pilot Point and Celina, within a five-mile radius of over 17,700 proposed residential lots. Located outside the city limits of Pilot Point on Pelzel Road and within the boundaries of Pilot Point ISD.

Current Denton County thoroughfare plan shows Pelzel Road planned as a major material roadway with 4 lanes. Additional 260 acres available.

REALTOR **KELSEY WHITESELL** 254.718.6791 | kelsey@talleyandco.com

LOCATION: NEQ of Pelzel Rd & FM-455

Pilot Point, Texas 76258

**COUNTY:** Denton

PARCEL IDs: R40832

R40835 R496405

**ASKING PRICE:** Call for Details

LOT SIZE: 167 Acres