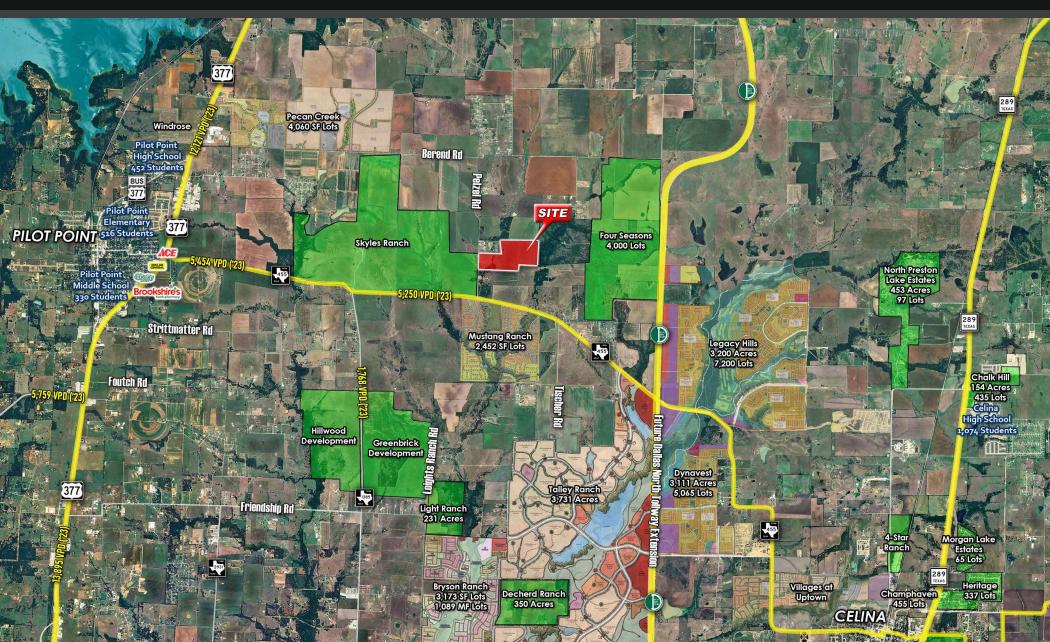

#### **PROPERTY OVERVIEW**

167 acres located 1.5 miles West of the Dallas North Tollway and less than half a mile North of FM-455.

The property is centrally located in the rapid growth corridor between Pilot Point and Celina, within a five-mile radius of over 17,700 proposed residential lots. Located outside the city limits of Pilot Point on Pelzel Road and within the boundaries of Pilot Point ISD.

Current Denton County thoroughfare plan shows Pelzel Road planned as a major material roadway with 4 lanes. Additional 260 acres available.

REALTOR **KELSEY WHITESELL** 254.718.6791 | kelsey@talleyandco.com

#### **PROPERTY HIGHLIGHTS**

- Situated centrally within the rapid growth corridor between Pilot Point & Celina
- Located 1.5 miles West of the Dallas North Tollway & less than half a mile North of FM-455
- Current Denton County thoroughfare plan shows Pelzel Road planned as a major material roadway with 4 lanes
- Outside the city limits of Pilot Point and fall within Pilot Point ISD