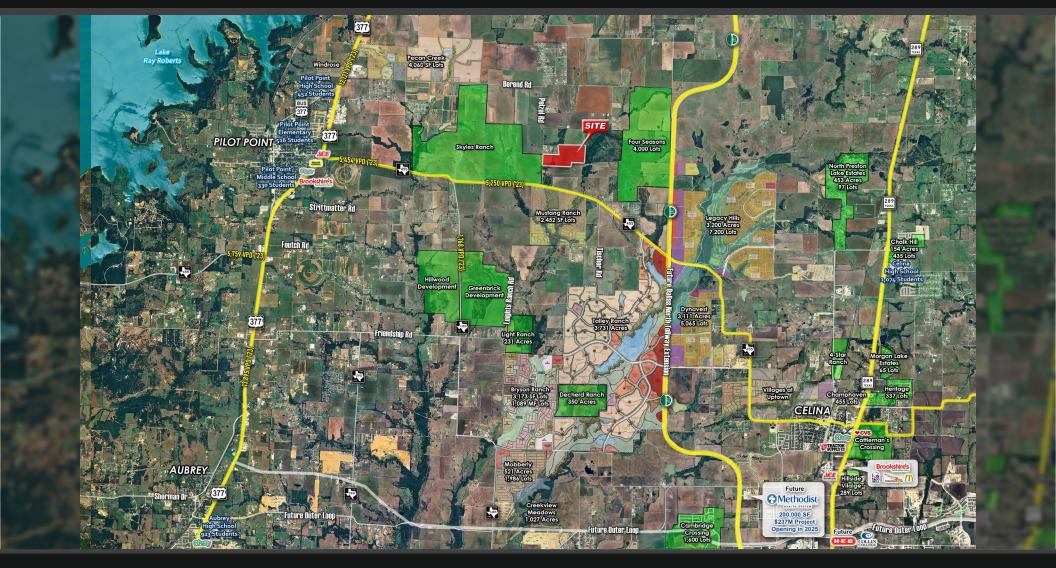

#### **PROPERTY OVERVIEW**

167 acres located 1.5 miles West of the Dallas North Tollway and less than half a mile North of FM-455.

The property is centrally located in the rapid growth corridor between Pilot Point and Celina, within a five-mile radius of over 17,700 proposed residential lots. Located outside the city limits of Pilot Point on Pelzel Road and within the boundaries of Pilot Point ISD.

Current Denton County thoroughfare plan shows Pelzel Road planned as a major material roadway with 4 lanes. Additional 260 acres available.

REALTOR **KELSEY WHITESELL** 254.718.6791 | kelsey@talleyandco.com

#### **PROPERTY HIGHLIGHTS**

- Situated centrally within the rapid growth corridor between Pilot Point & Celina
- Located 1.5 miles West of the Dallas North Tollway & less than half a mile North of FM-455
- Current Denton County thoroughfare plan shows Pelzel Road planned as a major material roadway with 4 lanes
- Outside the city limits of Pilot Point and fall within Pilot Point ISD