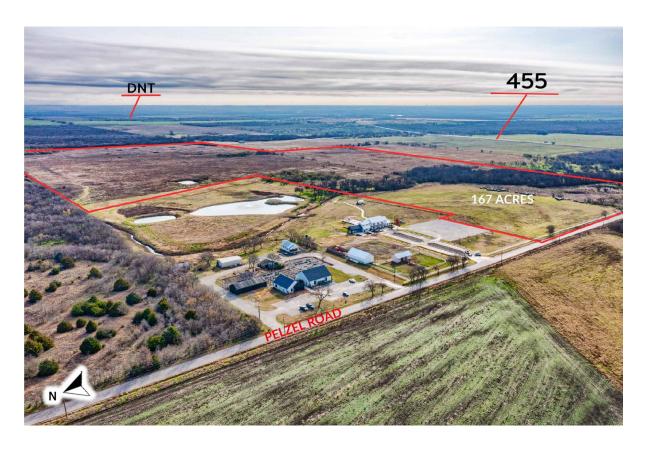

#### **PROPERTY OVERVIEW**

167 acres located 1.5 miles West of the Dallas North Tollway and less than half a mile North of FM-455.

The property is centrally located in the rapid growth corridor between Pilot Point and Celina, within a five-mile radius of over 17,700 proposed residential lots. Located outside the city limits of Pilot Point on Pelzel Road and within the boundaries of Pilot Point ISD.

Current Denton County thoroughfare plan shows Pelzel Road planned as a major material roadway with 4 lanes. Additional 260 acres available.

REALTOR **KELSEY WHITESELL** 254.718.6791 | kelsey@talleyandco.com