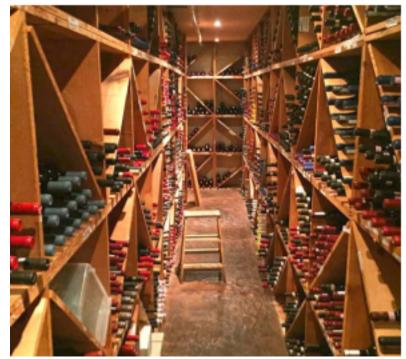

ic substance advisors should conduct a careful investigation of the property and its suitability for your needs, including land use limitations.

### PROPERTY FEATURES

# THE PASSMAN GROUP





- Rate: Upon Request
- Parking: Enclosed parking lot for approximately 22 cars and valet
- With excellent frontage on Pico Blvd, the opportunity can be used for a restaurant, ghost kitchen, retail, creative office and more...
- Restaurant has multiple rooms and bar area (160 seats plus the bar area). The upstairs has its own dedicated entrance and outdoor space
- The previous restaurant had a Type 47 liquor license until 2:00 AM





# THE PASSMAN GROUP

## **FLOOR PLANS**



#### As-Builts | Second Floor - 2250 sf



\*NOT TO SCALE

# PROPERTY PHOTOS

# THE PASSMAN GROUP REAL ESTATE BROKERAGE











# AREA INFO, DEMOGRAPHICS & NEIGHBORING TENANTS

## **Neighboring Tennants**

Trader Joe's
Upperwest
Wired Golf Club
The Brixton
Get 'Em Tiger
McCabe's Guitar Shop
Santa Monica College
Ocean Park
And many more...

| Demographics      | 1 Mile   | 3 Miles  |
|-------------------|----------|----------|
| Total Population  | 28,051   | 330,956  |
| Total Households  | 12,795   | 159,127  |
| Median Age        | 41.40    | 41.20    |
| Median HH Income  | \$96,006 | \$97,862 |
| Daytime Employees | 38,585   | 307,188  |

## Additional Highlights

Convenient access to the 10 and 405 freeways