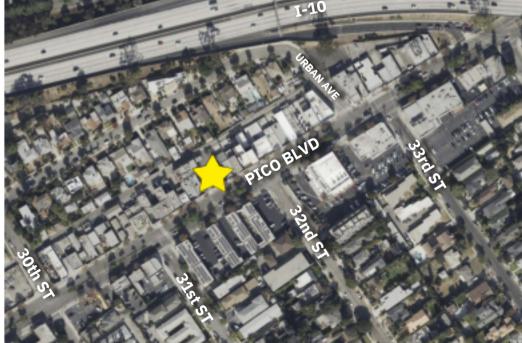

# AREA INFO, DEMOGRAPHICS & NEIGHBORING TENANTS

## Additional Highlights

Convenient access to the 10 and 405 freeways