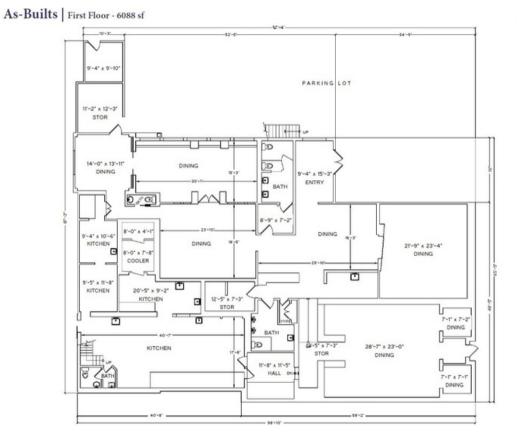

urposes of example and may not represent the current or future performance of this property. Your tax, financial, legal and toxic substance advisors should conduct a careful investigation of the property and its suitability for your needs, including land use limitations.

### PROPERTY FEATURES

# THE PASSMAN GROUP





- Rate: Upon Request
- Parking: Enclosed parking lot for approximately 22 cars and valet
- With excellent frontage on Pico Blvd, the opportunity can be used for a restaurant, ghost kitchen, retail, creative office and more...
- Restaurant has multiple rooms and bar area (160 seats plus the bar area). The upstairs has its own dedicated entrance and outdoor space
- The previous restaurant had a Type 47 liquor license until 2:00 AM





# THE PASSMAN GROUP

## **FLOOR PLANS**



#### As-Builts | Second Floor - 2250 sf



\*NOT TO SCALE

# PROPERTY PHOTOS

# THE PASSMAN GROUP REAL ESTATE BROKERAGE











# AREA INFO, DEMOGRAPHICS & NEIGHBORING TENANTS

## **Neighboring Tennants**

Trader Joe's
Upperwest
Wired Golf Club
The Brixton
Get 'Em Tiger
McCabe's Guitar Shop
Santa Monica College
Ocean Park
And many more...

| Demographics      | 1 Mile   | 3 Miles  |
|-------------------|----------|----------|
| Total Population  | 28,051   | 330,956  |
| Total Households  | 12,795   | 159,127  |
| Median Age        | 41.40    | 41.20    |
| Median HH Income  | \$96,006 | \$97,862 |
| Daytime Employees | 38,585   | 307,188  |

## Additional Highlights

Convenient access to the 10 and 405 freeways