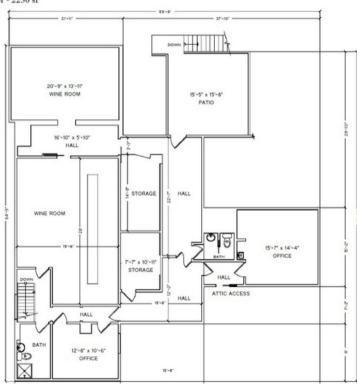

e current or future performance of this property. Your tax, financial, legal and toxic substance advisors should conduct a careful investigation of the property and its suitability for your needs, including land use limitations.

### PROPERTY FEATURES

# THE PASSMAN GROUP





- Rate: Upon Request
- Parking: Enclosed parking lot for approximately 22 cars and valet
- With excellent frontage on Pico Blvd, the opportunity can be used for a restaurant, ghost kitchen, retail, creative office and more...
- Restaurant has multiple rooms and bar area (160 seats plus the bar area). The upstairs has its own dedicated entrance and outdoor space
- The previous restaurant had a Type 47 liquor license until 2:00 AM





# THE PASSMAN GROUP

## **FLOOR PLANS**



#### As-Builts | Second Floor - 2250 sf



\*NOT TO SCALE

# PROPERTY PHOTOS

# THE PASSMAN GROUP REAL ESTATE BROKERAGE











# AREA INFO, DEMOGRAPHICS & NEIGHBORING TENANTS

## **Neighboring Tennants**

Trader Joe's
Upperwest
Wired Golf Club
The Brixton
Get 'Em Tiger
McCabe's Guitar Shop
Santa Monica College
Ocean Park
And many more...

| Demographics      | 1 Mile   | 3 Miles  |
|-------------------|----------|----------|
| Total Population  | 28,051   | 330,956  |
| Total Households  | 12,795   | 159,127  |
| Median Age        | 41.40    | 41.20    |
| Median HH Income  | \$96,006 | \$97,862 |
| Daytime Employees | 38,585   | 307,188  |

## Additional Highlights

Convenient access to the 10 and 405 freeways