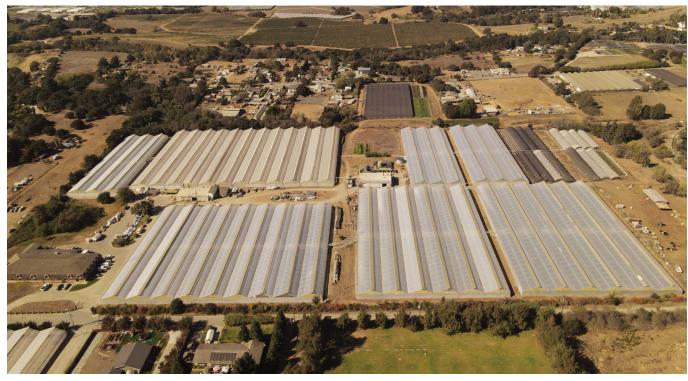

## **FOR LEASE Cannabis Greenhouses** 25 cents per SF/mo

**Located in Santa Cruz County.** there are 100,000 to 300,000 SF of steel and double poly greenhouses available for lease. Each range has concrete center isles. Houses have computer controlled top ventilation for humidity and temperature control

- Gutter height 10-feet
- Existing power supply; 400 amps 600 amps & 600 amps, plus 150 KW diesel generator. (shared)
- Natural gas through a 4-inch meter
- Radiant heat from four gas-fired steam boilers (three are 200 horse power and one is 150 horse power)
- Plenty of water and water storage
- Reverse Osmosis system
- Packing and office building (shared)
- Site is completely fenced and gated
- Significant employee parking
- · Cannabis clones available on site
- Located in the Pajaro Valley, with an excellent warm microclimate.